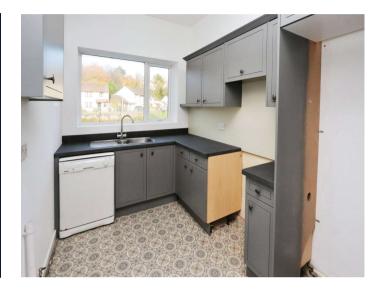

Upon entering, you are greeted by a bright Entrance Hall leading into the dual aspect Lounge / Dining Room. The room is bathed in natural light thanks to the large sash windows and features a cosy electric fire, adding a charming focal point. With radiators and ample space, this room is ideal for both relaxing and entertaining. The modern Kitchen is well-appointed with plenty of room for appliances, offering a functional and stylish space for cooking and dining. The adjoining patioed outdoor area is ideal for gardening enthusiasts or anyone looking to enjoy a tranquil outside space, with room to keep potted plants or relax.