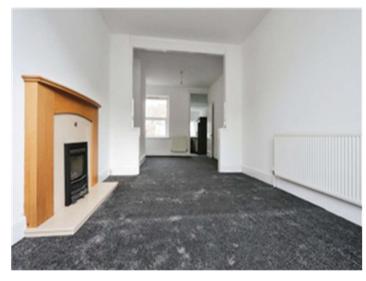

Upon entering, you are greeted by a bright Entrance Hall leading into the dual aspect Lounge / Dining Room. The room is bathed in natural light thanks to the large sash windows and features a cosy electric fire, adding a charming focal point. With radiators and ample space, this room is ideal for both relaxing and entertaining. The modern Kitchen is well-appointed with plenty of room for appliances, offering a functional and stylish space for cooking and dining. The adjoining patioed outdoor area is ideal for gardening enthusiasts or anyone looking to enjoy a tranquil outside space, with room to keep potted plants or relax.