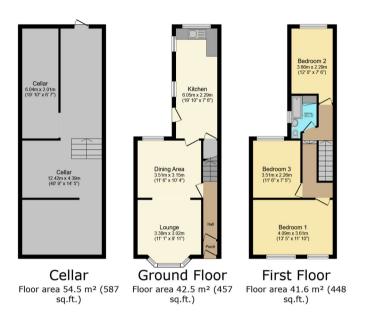

#### **Council Tax Band**

B - North Devon Council

TOTAL: 138.6 m<sup>2</sup> (1,492 sq.ft.)

This floor plan is for illustrative purposes only. It is not drawn to scale. Any measurements, floor areas (including any total floor area), openings and orientations are approximate. No details are guaranteed, they cannot be relied upon for any purpose and do not form any part of any agreement. No liability is taken for any error, omission or misstatement. A party must rely upon its own inspection(s). Powered by www.Propertybox.io