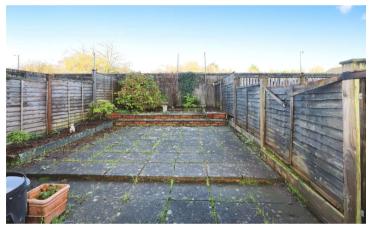

Upon entering, you are greeted by a bright Entrance Hall leading into the dual aspect Lounge / Dining Room. The room is bathed in natural light thanks to the large sash windows and features a cosy electric fire, adding a charming focal point. With radiators and ample space, this room is ideal for both relaxing and entertaining. The modern Kitchen is well-appointed with plenty of room for appliances, offering a functional and stylish space for cooking and dining. The adjoining patioed outdoor area is ideal for gardening enthusiasts or anyone looking to enjoy a tranquil outside space, with room to keep potted plants or relax.