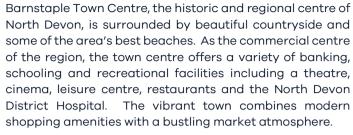

Upon entering, you are greeted by a bright Entrance Hall leading into the dual aspect Lounge / Dining Room. The room is bathed in natural light thanks to the large sash windows and features a cosy electric fire, adding a charming focal point. With radiators and ample space, this room is ideal for both relaxing and entertaining. The modern Kitchen is well-appointed with plenty of room for appliances, offering a functional and stylish space for cooking and dining. The adjoining patioed outdoor area is ideal for gardening enthusiasts or anyone looking to enjoy a tranquil outside space, with room to keep potted plants or relax.