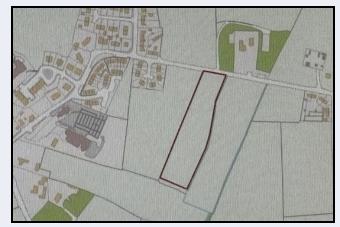

## Circa. 3.5 Acres Of Farm Land Close To Annaghmore Ideal For Hobby Farmer Or Neighbouring Farmer

C. 3.5 Acres At Moss Road, Annaghmore, Portadown, Co Armagh BT62 1NB

- Circa. 3.5 Acres
- Currently In Grass

- All In One Field
- Ideal For Neighbouring Farmer

We have been instructed to offer for sale this field, which extends to around 3.5 acres. It fronts onto the Moss Road, located one field away from the Meadowview Lodge Development in Annaghmore.

The field may be of interest to a neighbouring farmer or alternatively for someone who wants to buy a field for a couple of horses or sheep. Seldom does a small field like this come onto the market.

For further details contact Alastair Stevenson