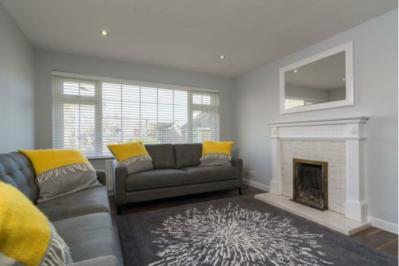

The apartment is accessed from a spacious well kept communal area, and comprises of a modern fitted kitchen, a spacious lounge with decorative fireplace open to dining area, 2 large double bedrooms and stylish bathroom. The apartment benefits from double glazing, acoustic insulation, gas central heating and roofspace storage.

## Property Features

Modern First Floor Apartment In Popular South Belfast Location

Recently Redecorated Throughout

Separate Well Equipped Kitchen

Spacious Lounge With Decorative Fireplace Open To Dining Area