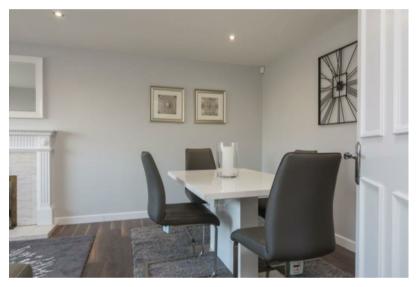

The apartment is accessed from a spacious well kept communal area, and comprises of a modern fitted kitchen, a spacious lounge with decorative fireplace open to dining area, 2 large double bedrooms and stylish bathroom. The apartment benefits from double glazing, acoustic insulation, gas central heating and roofspace storage.