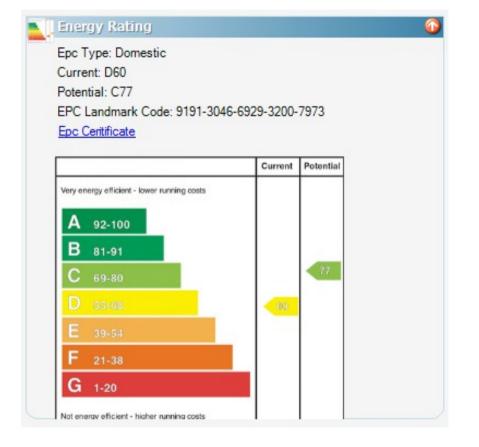

The apartment is accessed from a spacious well kept communal area, and comprises of a modern fitted kitchen, a spacious lounge with decorative fireplace open to dining area, 2 large double bedrooms and stylish bathroom. The apartment benefits from double glazing, acoustic insulation, gas central heating and roofspace storage.