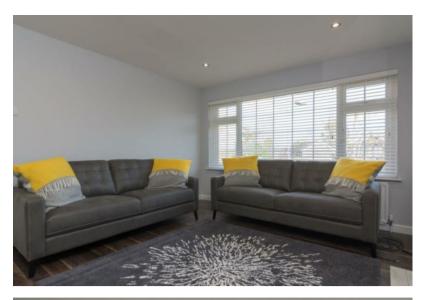

The apartment is accessed from a spacious well kept communal area, and comprises of a modern fitted kitchen, a spacious lounge with decorative fireplace open to dining area, 2 large double bedrooms and stylish bathroom. The apartment benefits from double glazing, acoustic insulation, gas central heating and roofspace storage.

## Property Features

Modern First Floor Apartment In Popular South Belfast Location

Recently Redecorated Throughout

Separate Well Equipped Kitchen

Spacious Lounge With Decorative Fireplace Open To Dining Area