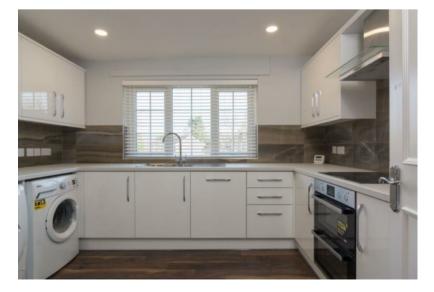

The apartment is accessed from a spacious well kept communal area, and comprises of a modern fitted kitchen, a spacious lounge with decorative fireplace open to dining area, 2 large double bedrooms and stylish bathroom. The apartment benefits from double glazing, acoustic insulation, gas central heating and roofspace storage.

## Property Features

Modern First Floor Apartment In Popular South Belfast Location

Recently Redecorated Throughout

Separate Well Equipped Kitchen

Spacious Lounge With Decorative Fireplace Open To Dining Area