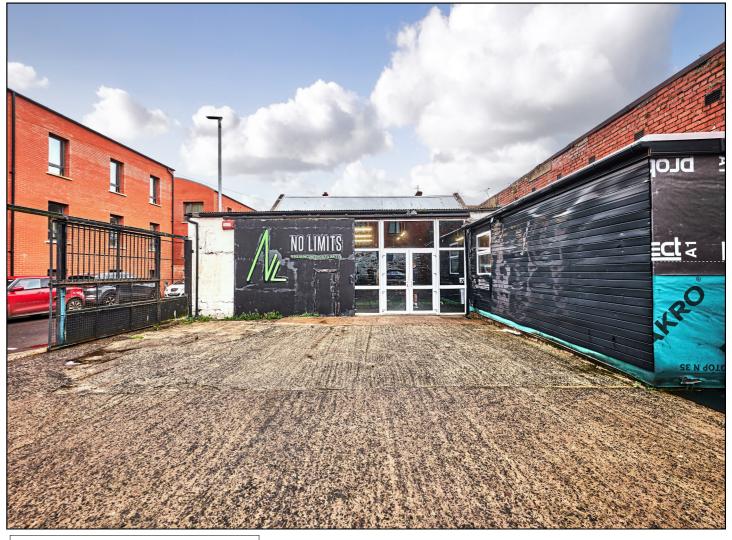

## **COLERAINE**

14 Martins Brae, Unit A

**BT52 1PX** 

To Let £95.00 per week

028 7083 2000 www.armstronggordon.com Unique opportunity to acquire 1<sup>st</sup> floor 550 square foot unit with access to shower facilities very close to Coleraine town centre.

The price itself is to include rates, electric and WIFI signal. We advise that it would be suitable for a range of uses and has been recently refurbished. Access can be arranged by contacting agent. Outside there are ample car parking facilities.

Heading up Union Street, you'll see the new Northern College on your right. Continue past Brook Street, also on your right, and turn onto Martins Brae. Number 11 will be located on your left hand side.

### **SPECIAL FEATURES:**

- \*\* Rent To Include Electric, Rates, WIFI & Parking
- \*\* Unit Includes Single Phase Electrics, Carpeted Floors, Recessed Lighting & On Site Car Park
- \*\* Prime Town Centre Location With Ample Parking
- \*\* Immediate Availability
- \*\* Located Within 'No Limit Personal Training' Gym In Coleraine
- \*\* Recently Refurbished Premises
- \*\* Shared Shower Block
- \*\* Ideal For A Range Of Uses
- \*\* Grid Supplied Electricity