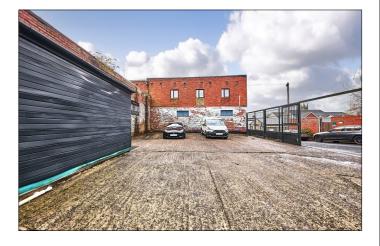

The price itself is to include rates, electric and WIFI signal. We advise that it would be suitable for a range of uses and has been recently refurbished. Access can be arranged by contacting agent. Outside there are ample car parking facilities.

### **SPECIAL FEATURES:**

- \*\* Rent To Include Electric, Rates, WIFI & Parking
- \*\* Unit Includes Single Phase Electrics, Carpeted Floors, Recessed Lighting & On Site Car Park
- \*\* Prime Town Centre Location With Ample Parking
- \*\* Immediate Availability
- \*\* Located Within 'No Limit Personal Training' Gym In Coleraine
- \*\* Recently Refurbished Premises
- \*\* Shared Shower Block
- \*\* Ideal For A Range Of Uses
- \*\* Grid Supplied Electricity