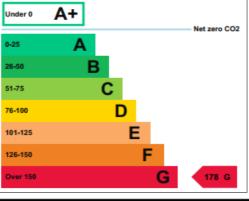

### **CAPITAL VALUE/NAV:**

£2,750.00 (Rates: £1610.80 p/a approx.)

### Rates:

Included within the rent.