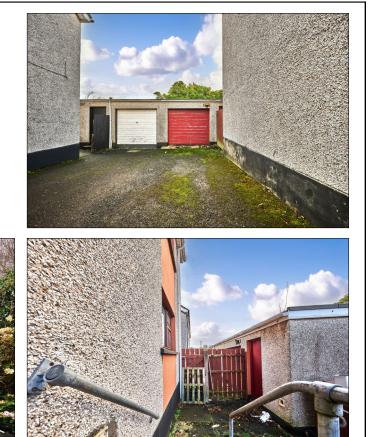

### **EXTERIOR FEATURES:**

Garden to rear is fully enclosed and paved with garage and store to rear. Light to front and rear. Tap to rear. Garden to front is laid in lawn with hedging and shrubbery.

- \*\* Oil Fired Central Heating
- \*\* Wooden Double Glazed Windows
- \*\* Private Garage
- \*\* Suitable For First Time Buyer / Investment