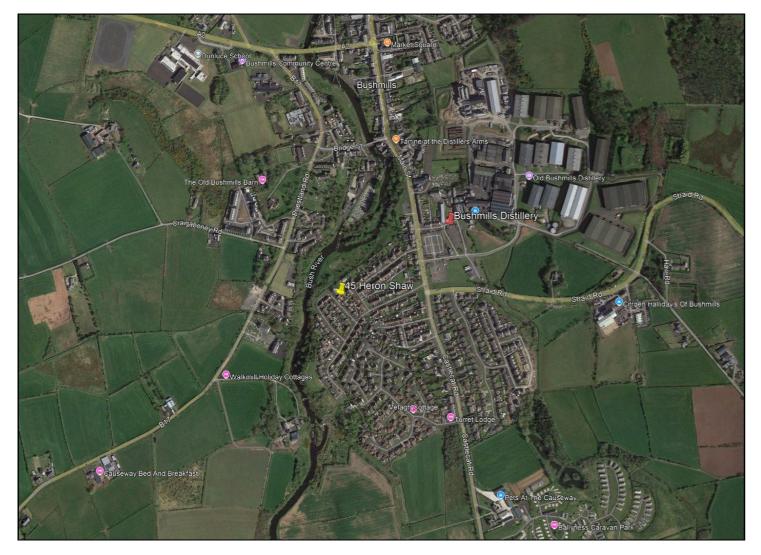

Going through the village of Bushmills on Main Street, take your second entrance into Huey Crescent opposite the entrance to Old Bushmills Distillery and opposite Straid Road. Take your third right into Heron Shaw and No 45 will be located at the lower end on your right hand side.