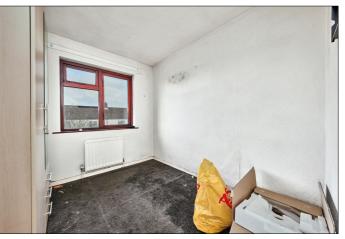

#### FIRST FLOOR:

Landing: With access to roof space.

**Bedroom 1:** With built in wardrobe. 13'8 x 8'6

**Bedroom 3:** 8'6 x 8'1

**Bedroom 2:** 8'7 x 8'3