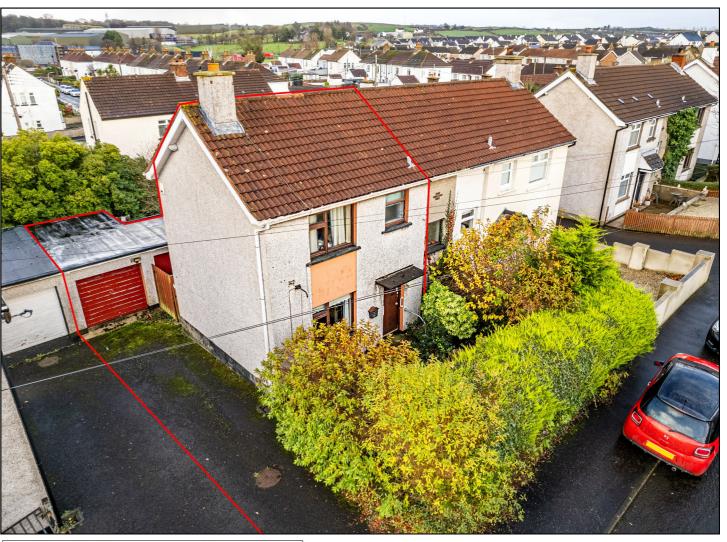

# BUSHMILLS

45 Heron Shaw

**BT57 8RE** 

Offers Over £90,000

028 7083 2000 www.armstronggordon.com A good opportunity to acquire a three bedroom semi-detached house located in a well known residential area. The property itself offers ample living accommodation and enjoys an enclosed back garden and is also located close to most local amenities including the vibrant village of Bushmills, local schools, boutiques and eateries. In need of modernisation of particular note is the private garage to rear included in the sale. This property would be an ideal investment opportunity for a first time buyer from the local area looking to get onto the property ladder.

### **EXTERIOR FEATURES:**

Garden to rear is fully enclosed and paved with garage and store to rear. Light to front and rear. Tap to rear. Garden to front is laid in lawn with hedging and shrubbery.

- \*\* Oil Fired Central Heating
- \*\* Wooden Double Glazed Windows
- \*\* Private Garage
- \*\* Suitable For First Time Buyer / Investment