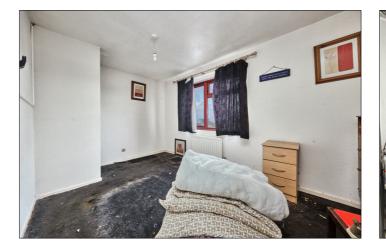

#### FIRST FLOOR:

Landing: With access to roof space.

**Bedroom 1:** With built in wardrobe. 13'8 x 8'6

**Bedroom 3:** 8'6 x 8'1

**Bedroom 2:** 8'7 x 8'3