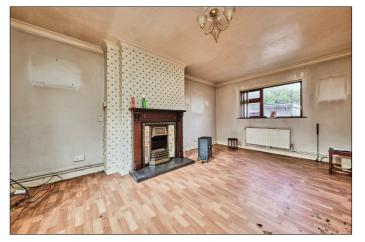

# Lounge:

With mahogany surround fireplace with tiled inset and slate hearth. 17'2 x 11'2