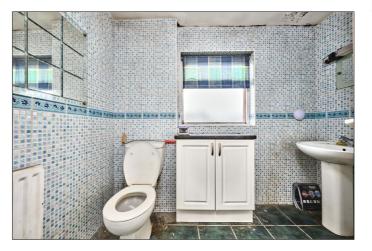

# Bathroom:

With wash hand basin, w.c., fully tiled walk in shower cubicle with electric shower, bath, tiled floor.