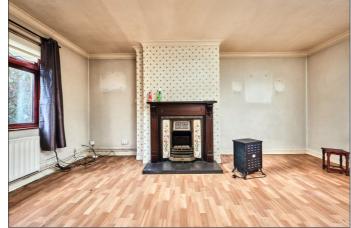

# Lounge:

With mahogany surround fireplace with tiled inset and slate hearth. 17'2 x 11'2