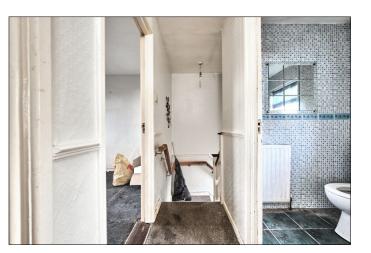

#### **GROUND FLOOR:**

**Entrance Hall:** 7'5 wide with understairs storage and dado rail.

# Bathroom:

With wash hand basin, w.c., fully tiled walk in shower cubicle with electric shower, bath, tiled floor.