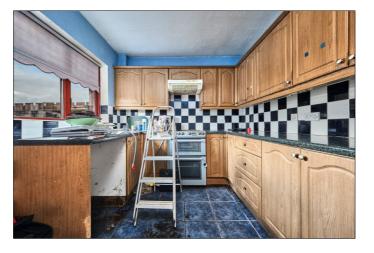

#### Kitchen / Dining:

With single drainer stainless steel sink unit, range of high and low level units with tiling between, space for cooker, extractor fan above, plumbed for automatic washing machine, tiled floor. 10'6 x 8'3