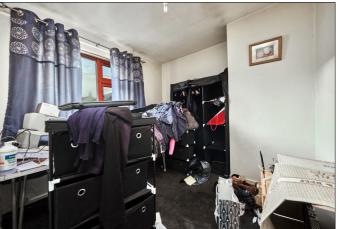

#### FIRST FLOOR:

Landing: With access to roof space.

**Bedroom 1:** With built in wardrobe. 13'8 x 8'6

**Bedroom 3:** 8'6 x 8'1

**Bedroom 2:** 8'7 x 8'3