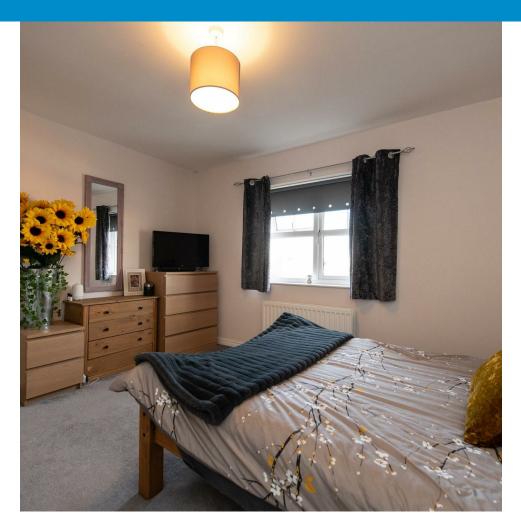

# FIRST FLOOR

Landing with carpet laid, leading into three bedrooms and bathroom. Bedroom one, double room with large built in wardrobe and rear view aspect. Bedroom two again double bedroom with built in wardrobe and dual aspect windows. Bedroom three good sized third room with fitted wardrobes and bedframe. Family bathroom fully tiled, comprising bath, W.C, wash hand basin and corner shower cubicle.