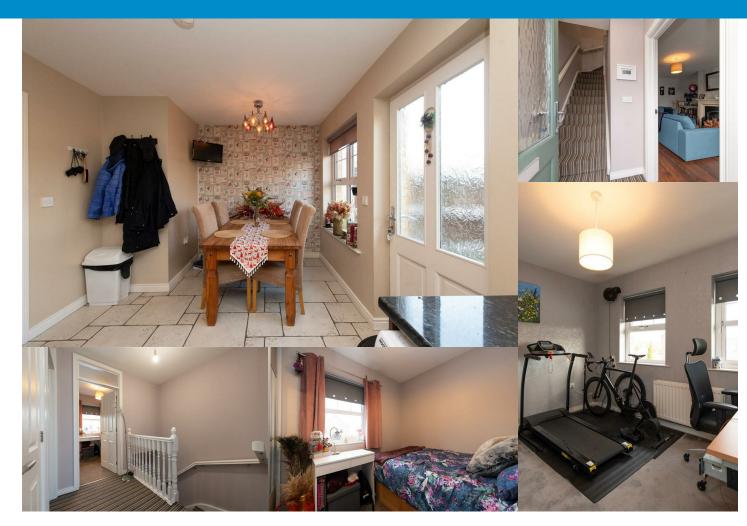

# **GROUND FLOOR**

Entrance hallway leading into lounge with laminate flooring & open fire. Kitchen/Dining area with tiled floor & recessed lighting, comprising two tone Kitchen units to include integrated hob, oven & fridge freezer with space for washing machine. Ground floor W.C accessed from living area.

# FIRST FLOOR

Landing with carpet laid, leading into three bedrooms and bathroom. Bedroom one, double room with large built in wardrobe and rear view aspect. Bedroom two again double bedroom with built in wardrobe and dual aspect windows. Bedroom three good sized third room with fitted wardrobes and bedframe. Family bathroom fully tiled, comprising bath, W.C, wash hand basin and corner shower cubicle.