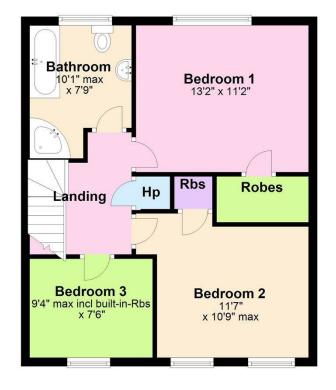

# FIRST FLOOR

Landing with carpet laid, leading into three bedrooms and bathroom. Bedroom one, double room with large built in wardrobe and rear view aspect. Bedroom two again double bedroom with built in wardrobe and dual aspect windows. Bedroom three good sized third room with fitted wardrobes and bedframe. Family bathroom fully tiled, comprising bath, W.C, wash hand basin and corner shower cubicle.

# **First Floor**

6 Woodvale Green, Dromara