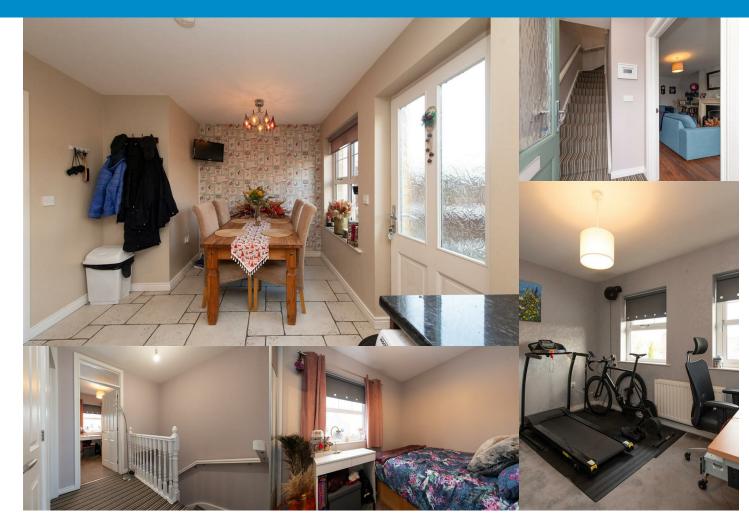

#### **GROUND FLOOR**

Entrance hallway leading into lounge with laminate flooring & open fire. Kitchen/Dining area with tiled floor & recessed lighting, comprising two tone Kitchen units to include integrated hob, oven & fridge freezer with space for washing machine. Ground floor W.C accessed from living area.

#### FIRST FLOOR

Landing with carpet laid, leading into three bedrooms and bathroom. Bedroom one, double room with large built in wardrobe and rear view aspect. Bedroom two again double bedroom with built in wardrobe and dual aspect windows. Bedroom three good sized third room with fitted wardrobes and bedframe. Family bathroom fully tiled, comprising bath, W.C, wash hand basin and corner shower cubicle.