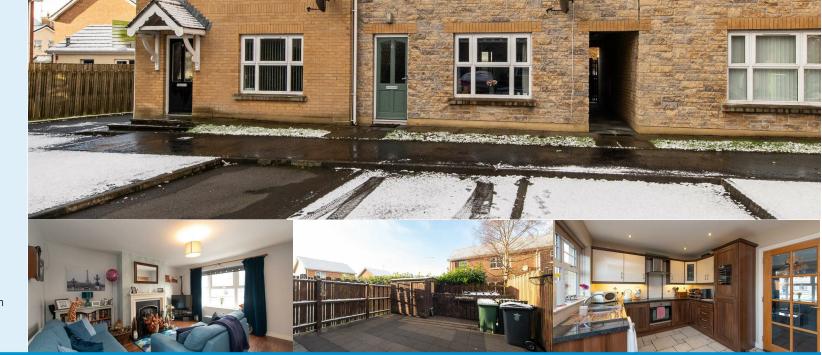

### 6 Woodvale Green

Dromara, BT25 2DT

Nestled in the charming Woodvale Green of Dromara, Dromore, this delightful townhouse is a true gem waiting to be discovered. As you step inside, you are greeted by a cosy reception room, perfect for relaxing with family or entertaining guests. The property boasts three inviting bedrooms, offering ample space for a growing family or those in need of a home office.

#### **GROUND FLOOR**

Entrance hallway leading into lounge with laminate flooring & open fire. Kitchen/Dining area with tiled floor & recessed lighting, comprising two tone Kitchen units to include integrated hob, oven & fridge freezer with space for washing machine. Ground floor W.C accessed from living area.

The property has a low maintenance exterior with parking to front with a fully enclosed and paved rear garden with access to rear via shared entryway.