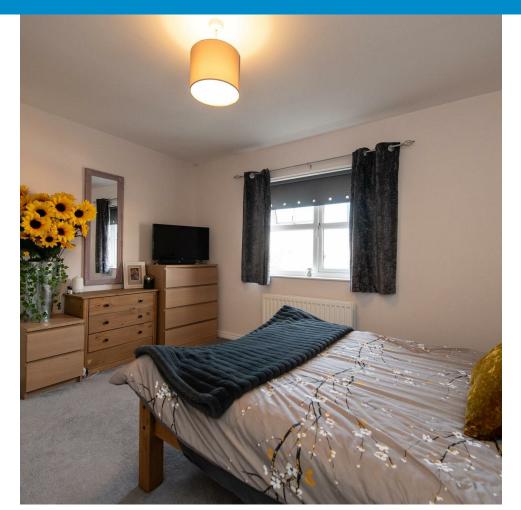

#### FIRST FLOOR

Landing with carpet laid, leading into three bedrooms and bathroom. Bedroom one, double room with large built in wardrobe and rear view aspect. Bedroom two again double bedroom with built in wardrobe and dual aspect windows. Bedroom three good sized third room with fitted wardrobes and bedframe. Family bathroom fully tiled, comprising bath, W.C, wash hand basin and corner shower cubicle.