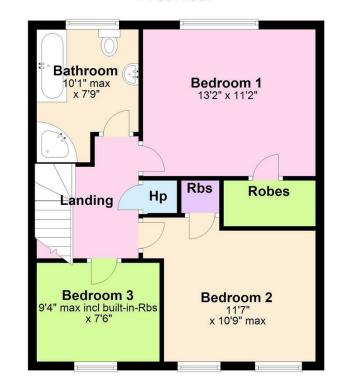

#### FIRST FLOOR

Landing with carpet laid, leading into three bedrooms and bathroom. Bedroom one, double room with large built in wardrobe and rear view aspect. Bedroom two again double bedroom with built in wardrobe and dual aspect windows. Bedroom three good sized third room with fitted wardrobes and bedframe. Family bathroom fully tiled, comprising bath, W.C, wash hand basin and corner shower cubicle.

#### **First Floor**