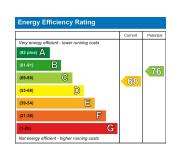

- Modern Townhouse
- Three Bedrooms
- Good Sized Lounge with Open Fire
- Open Plan Kitchen/Dining Area
- Ground Floor W.C
- First Floor Bathroom with Four Piece Suite
- Oil Fired Central Heating
- Approx 970 Sq ft Home
- Ideal First Time Purchase or Investment
- EPC 68 D