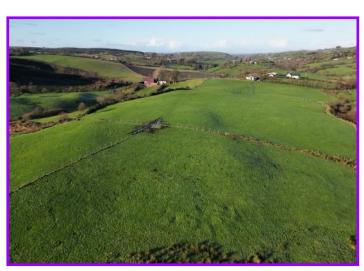

The surrounding lands are comprised of three parts to include:

- C.32 Acres Top Quality Agricultural Lands of free draining gravel composition
- C.17.5 Acres former Quarry with significant gravel deposits therein.
- C.19.2 Acres Bogland.