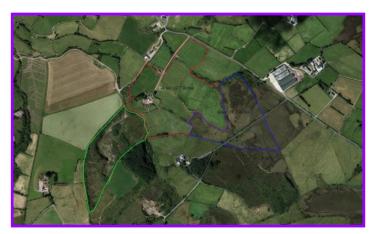

Indicative Spatial Boundary Maps (For Indicative purposes only)

Orthographic View

OSNI View

The surrounding lands are comprised of three parts to include:

- C.32 Acres Top Quality Agricultural Lands of free draining gravel composition
- C.17.5 Acres former Quarry with significant gravel deposits therein.
- C.19.2 Acres Bogland.