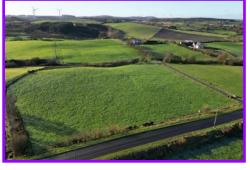

# Accommodation The farm extends to

The farm extends to C. 69.4 Acres (28.1 Hectares).

### **Description:**

This Excellent established Residential farm which benefits from frontage to the Cloughfin Road offers a rare opportunity to purchase an established farm in this locality. The farm dwelling is of traditional construction and would be suitable for refurbishment or as a replacement Dwelling Site. The Established farmyard comprises 8 useful traditional outhouses and a 4 ½ Bay Silo Shed with Lean-to cubicle shed and lean-to wagon roofed slatted Beef house.