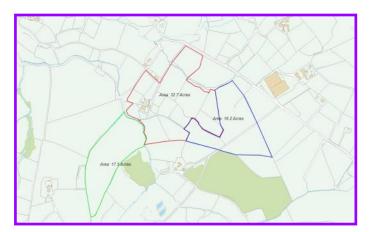

The surrounding lands are comprised of three parts to include:

- C.32 Acres Top Quality Agricultural Lands of free draining gravel composition
- C.17.5 Acres former Quarry with significant gravel deposits therein.
- C.19.2 Acres Bogland.

Indicative Spatial Boundary Maps (For Indicative purposes only)

Orthographic View

OSNI View