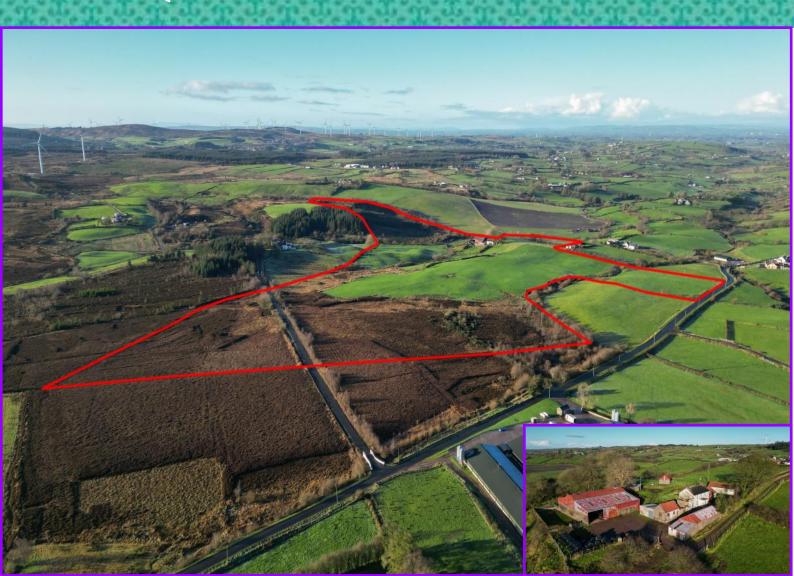

# Accommodation The farm extends to

The farm extends to C. 69.4 Acres (28.1 Hectares).

### **Description:**

This Excellent established Residential farm which benefits from frontage to the Cloughfin Road offers a rare opportunity to purchase an established farm in this locality. The farm dwelling is of traditional construction and would be suitable for refurbishment or as a replacement Dwelling Site. The Established farmyard comprises 8 useful traditional outhouses and a 4 ½ Bay Silo Shed with Lean-to cubicle shed and lean-to wagon roofed slatted Beef house.

The surrounding lands are comprised of three parts to include:

- C.32 Acres Top Quality Agricultural Lands of free draining gravel composition
- C.17.5 Acres former Quarry with significant gravel deposits therein.
- C.19.2 Acres Bogland.