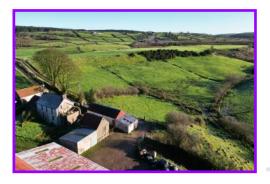

### **Description:**

This Excellent established Residential farm which benefits from frontage to the Cloughfin Road offers a rare opportunity to purchase an established farm in this locality. The farm dwelling is of traditional construction and would be suitable for refurbishment or as a replacement Dwelling Site. The Established farmyard comprises 8 useful traditional outhouses and a 4 ½ Bay Silo Shed with Lean-to cubicle shed and lean-to wagon roofed slatted Beef house.