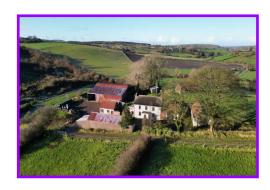

### **Description:**

This Excellent established Residential farm which benefits from frontage to the Cloughfin Road offers a rare opportunity to purchase an established farm in this locality. The farm dwelling is of traditional construction and would be suitable for refurbishment or as a replacement Dwelling Site. The Established farmyard comprises 8 useful traditional outhouses and a 4 ½ Bay Silo Shed with Lean-to cubicle shed and lean-to wagon roofed slatted Beef house.