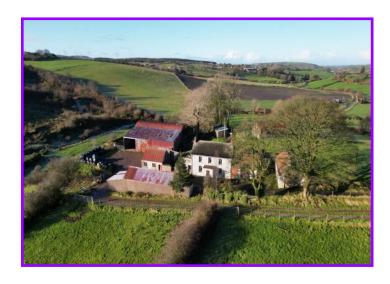

### **Description:**

This Excellent established Residential farm which benefits from frontage to the Cloughfin Road offers a rare opportunity to purchase an established farm in this locality. The farm dwelling is of traditional construction and would be suitable for refurbishment or as a replacement Dwelling Site. The Established farmyard comprises 8 useful traditional outhouses and a 4 ½ Bay Silo Shed with Lean-to cubicle shed and lean-to wagon roofed slatted Beef house.