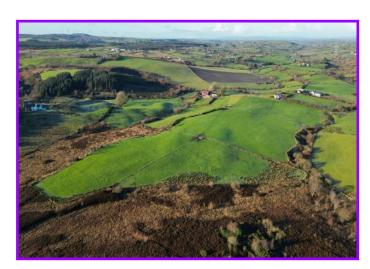

### **Description:**

This Excellent established Residential farm which benefits from frontage to the Cloughfin Road offers a rare opportunity to purchase an established farm in this locality. The farm dwelling is of traditional construction and would be suitable for refurbishment or as a replacement Dwelling Site. The Established farmyard comprises 8 useful traditional outhouses and a 4 ½ Bay Silo Shed with Lean-to cubicle shed and lean-to wagon roofed slatted Beef house.

The surrounding lands are comprised of three parts to include:

- C.32 Acres Top Quality Agricultural Lands of free draining gravel composition
- C.17.5 Acres former Quarry with significant gravel deposits therein.
- C.19.2 Acres Bogland.