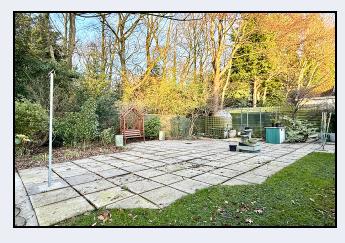

Outside there are mature gardens and a large patio area at the rear. There is a mature woodland behind the bungalow which is a haven for birds and other wildlife.

It is ideally located, just off Sleepy Valley and convenient to Richhill village and the Fruitfield Foodhall.

#### Outside

Shrubs at front, tarmac driveway.

Private rear garden with large paved patio area
Side garden laid in lawn with shrub beds
Block built shed