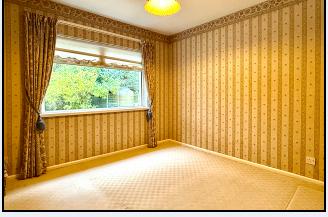

#### Bedroom 1

10' 3" x 9' 7" (3.12m x 2.92m)

#### Bedroom 2

13' 0" x 9' 9" (3.96m x 2.97m) Built in wardrobe

#### Bedroom 3

9' 7" x 8' 0" (2.92m x 2.44m) Built in wardrobe