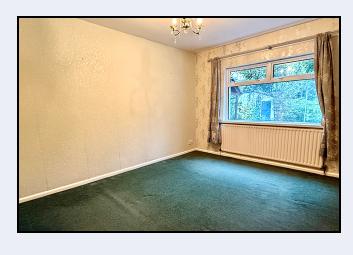

#### Bedroom 1

10' 3" x 9' 7" (3.12m x 2.92m)

#### Bedroom 2

13' 0" x 9' 9" (3.96m x 2.97m) Built in wardrobe

#### Bedroom 3

9' 7" x 8' 0" (2.92m x 2.44m) Built in wardrobe