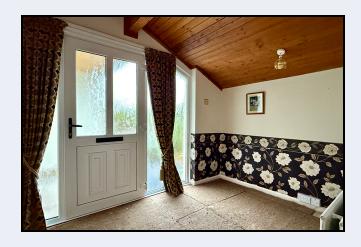

#### **Entrance Hall**

9' 5" x 6' 8" (2.87m x 2.03m) PVC front door, wood panelled vaulted ceiling

#### Lounge

19' 5" x 11' 8" (5.92m x 3.56m) Mahogany fireplace with cast iron/tiled inset, picture window at front, wood panelled vaulted ceiling