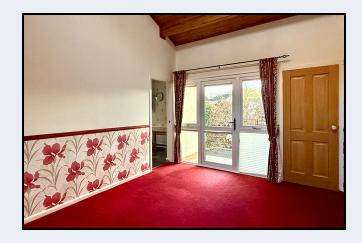

#### Dining Room

12' 2" x 10' 6" (3.71m x 3.20m) Wood panelled vaulted ceiling, patio door