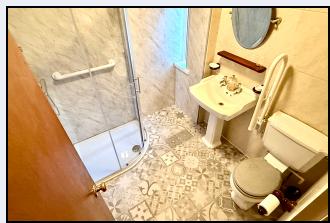

#### Shower Room

6' 9" x 6' 0" (2.06m x 1.83m) White suite comprising corner shower cubicle, wash hand basin, w.c., tiled floor, walls are partially panelled and partially tiled, wood panelled ceiling