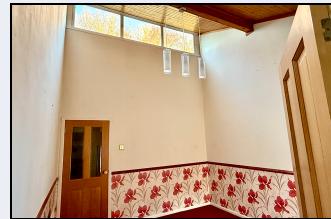

located, just off Sleepy Valley and convenient to Richhill village and the Fruitfield Foodhall.

#### **Entrance Hall**

9' 5" x 6' 8" (2.87m x 2.03m) PVC front door, wood panelled vaulted ceiling

#### Lounge

19' 5" x 11' 8" (5.92m x 3.56m) Mahogany fireplace with cast iron/tiled inset, picture window at front, wood panelled vaulted ceiling

#### Dining Room

12' 2" x 10' 6" (3.71m x 3.20m) Wood panelled vaulted ceiling, patio door

#### Kitchen

15' 10" x 8' 2" (4.83m x 2.49m) Oak effect kitchen with high and low level units, display cabinet, extractor fan, 1½ bowl sink, partially tiled walls, chinese slate floor, dining area

#### Rear Hall

14' 0" x 6' 2" (4.27m x 1.88m) Hot press

## ‡PROPERTY 🍘 SPOT°

83 Armagh Road, Portadown BT62 3DN T: 028 3833 9700 www.thepropertyspot.co.uk





#### Bedroom 1

10' 3" x 9' 7" (3.12m x 2.92m)

#### Bedroom 2

13' 0" x 9' 9" (3.96m x 2.97m) Built in wardrobe

#### Bedroom 3

9' 7" x 8' 0" (2.92m x 2.44m) Built in wardrobe

#### Shower Room

6' 9" x 6' 0" (2.06m x 1.83m) White suite comprising corner shower cubicle, wash hand basin, w.c., tiled floor, walls are partially panelled and partially tiled, wood panelled ceiling

#### Outside

Shrubs at front, tarmac driveway.

Private rear garden with large paved patio area
Side garden laid in lawn with shrub beds
Block built shed

#### Garage

17' 0" x 10' 0" (5.18m x 3.05m) Pedestrian door at front