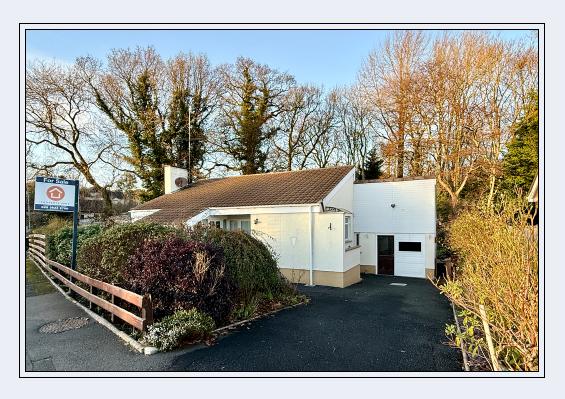

# Three Bedroom Split Level Bungalow Located At The Entrance Of A Popular Development With Mature Gardens, Backing Onto Woodland

### PRICE GUIDE £185,000

‡PROPERTY 简 SPOT°

Three Bedroom Split Level Bungalow

Located At The Entrance Of A Popular Development

With Mature Gardens, Backing Onto Woodland

This lovely bungalow is located at the entrance to Deans Walk. It boasts a lovely feeling of space and light with the use of large windows and vaulted ceilings in the lounge and dining room.

#### Outside

Shrubs at front, tarmac driveway.

Private rear garden with large paved patio area
Side garden laid in lawn with shrub beds
Block built shed