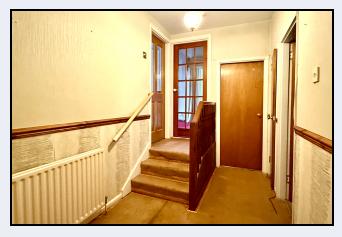

#### **Entrance Hall**

9' 5" x 6' 8" (2.87m x 2.03m) PVC front door, wood panelled vaulted ceiling