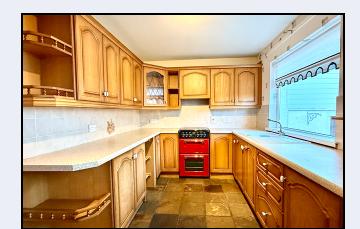

#### Kitchen

15' 10" x 8' 2" (4.83m x 2.49m) Oak effect kitchen with high and low level units, display cabinet, extractor fan, 1½ bowl sink, partially tiled walls, chinese slate floor, dining area