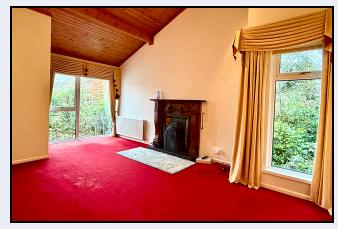

#### Lounge

19' 5" x 11' 8" (5.92m x 3.56m) Mahogany fireplace with cast iron/tiled inset, picture window at front, wood panelled vaulted ceiling