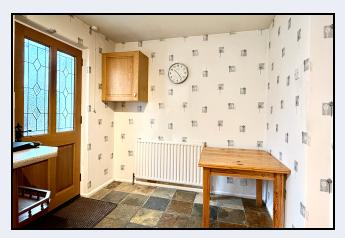

#### Kitchen

15' 10" x 8' 2" (4.83m x 2.49m) Oak effect kitchen with high and low level units, display cabinet, extractor fan, 1½ bowl sink, partially tiled walls, chinese slate floor, dining area