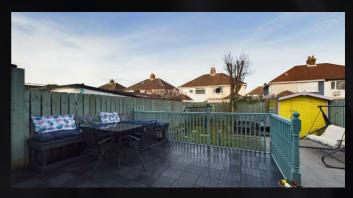

Rear garden laid in lawn with a large decked area and feature pergola

Brick paved driveway providing off-street parking

Convenient location with a great range of local amenities

To the front there is a brick paved driveway and a front garden laid in stones. The rear garden is fully enclosed and offers a lawn and a lovely patio area that is the perfect place to enjoy some al fresco dining.