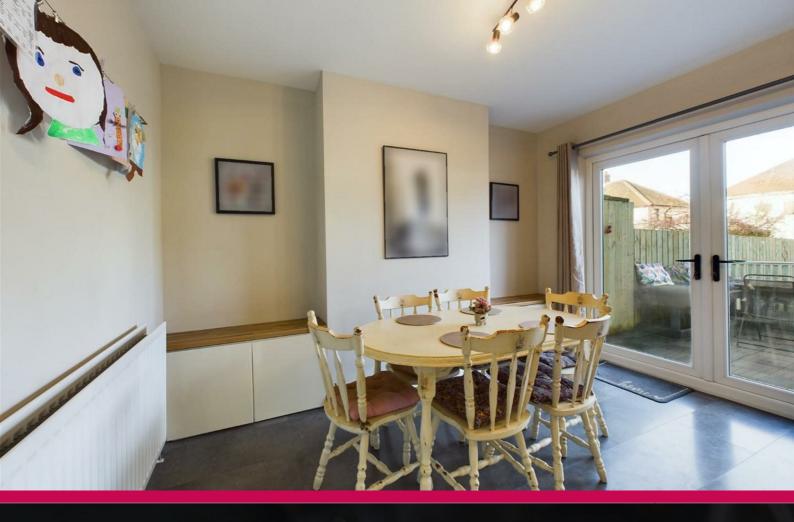

Wonderful open plan kitchen/dining area with double doors to the garden

Three well-proportioned bedrooms - one with fitted robes

Modern bathroom with a separate shower cubicle

Gas fired central heating & double glazed throughout

Downstairs comprises an entrance hall with a wooden floor, a spacious living room with a wood strip floor and a fantastic open plan kitchen and dining room with double doors to the rear decked area. Upstairs are three bedrooms - one with a built in robe and a modern bathroom with a separate shower cubicle.