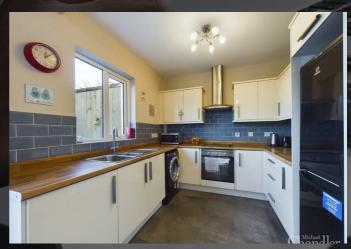

Wonderful open plan kitchen/dining area with double doors to the garden

Three well-proportioned bedrooms - one with fitted robes

Modern bathroom with a separate shower cubicle

Gas fired central heating & double glazed throughout

Downstairs comprises an entrance hall with a wooden floor, a spacious living room with a wood strip floor and a fantastic open plan kitchen and dining room with double doors to the rear decked area. Upstairs are three bedrooms - one with a built in robe and a modern bathroom with a separate shower cubicle.