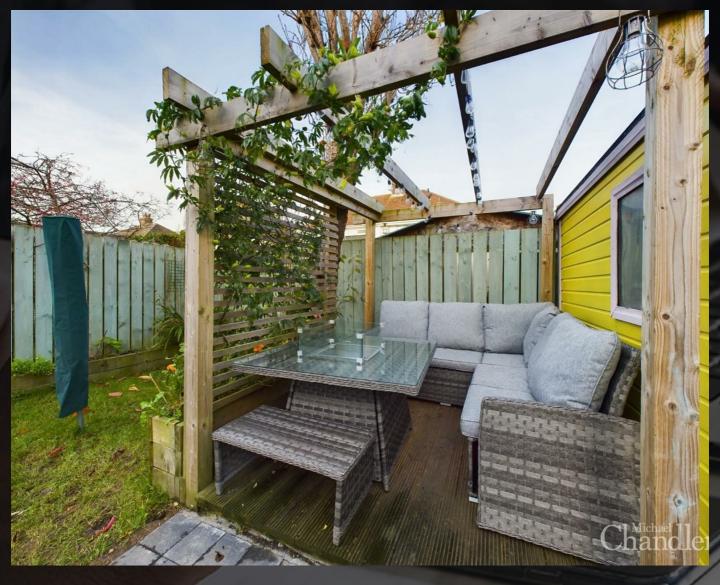

Rear garden laid in lawn with a large decked area and feature pergola

Brick paved driveway providing off-street parking

Convenient location with a great range of local amenities

To the front there is a brick paved driveway and a front garden laid in stones. The rear garden is fully enclosed and offers a lawn and a lovely patio area that is the perfect place to enjoy some al fresco dining.