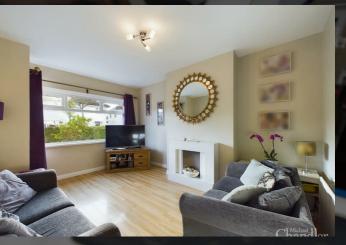

## 11 Rochester Drive, Belfast Asking Price £225,000

A fantastic semi-detached property in the Castlereagh area of East Belfast

Welcoming entrance hall with a wooden floor and downstairs WC

Living room with a wooden floor

Downstairs comprises an entrance hall with a wooden floor, a spacious living room with a wood strip floor and a fantastic open plan kitchen and dining room with double doors to the rear decked area. Upstairs are three bedrooms - one with a built in robe and a modern bathroom with a separate shower cubicle.