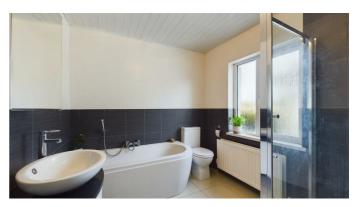

Wonderful open plan kitchen/dining area with double doors to the garden

Three well-proportioned bedrooms - one with fitted robes

Modern bathroom with a separate shower cubicle

Gas fired central heating & double glazed throughout

Downstairs comprises an entrance hall with a wooden floor, a spacious living room with a wood strip floor and a fantastic open plan kitchen and dining room with double doors to the rear decked area. Upstairs are three bedrooms - one with a built in robe and a modern bathroom with a separate shower cubicle.