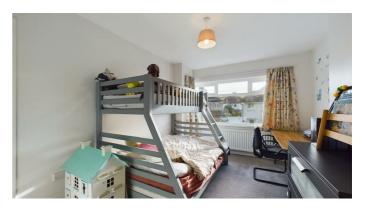

Wonderful open plan kitchen/dining area with double doors to the garden

Three well-proportioned bedrooms - one with fitted robes

Modern bathroom with a separate shower cubicle

Gas fired central heating & double glazed throughout

Downstairs comprises an entrance hall with a wooden floor, a spacious living room with a wood strip floor and a fantastic open plan kitchen and dining room with double doors to the rear decked area. Upstairs are three bedrooms - one with a built in robe and a modern bathroom with a separate shower cubicle.