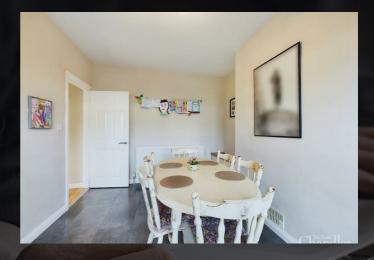

Wonderful open plan kitchen/dining area with double doors to the garden

Three well-proportioned bedrooms - one with fitted robes

Modern bathroom with a separate shower cubicle

Gas fired central heating & double glazed throughout

Downstairs comprises an entrance hall with a wooden floor, a spacious living room with a wood strip floor and a fantastic open plan kitchen and dining room with double doors to the rear decked area. Upstairs are three bedrooms - one with a built in robe and a modern bathroom with a separate shower cubicle.