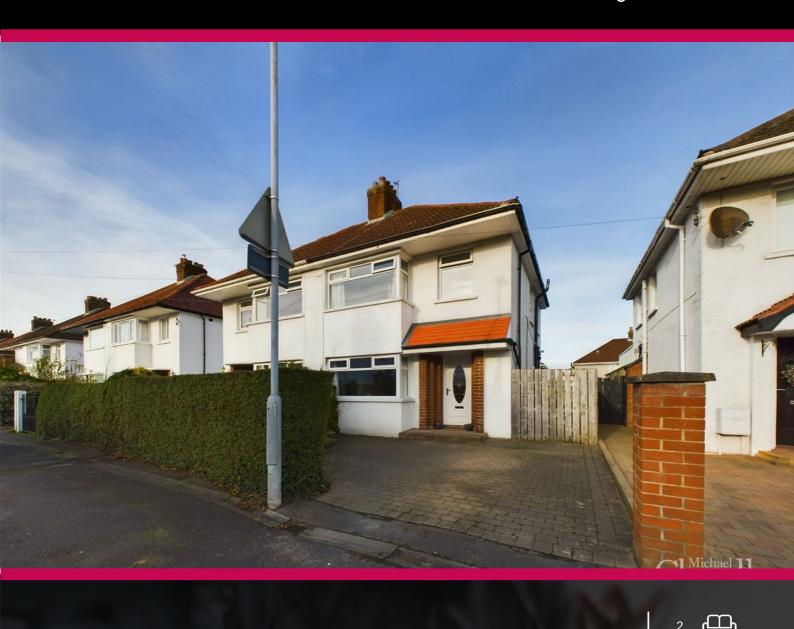

## 11 Rochester Drive, Belfast Asking Price £225,000

A fantastic semi-detached property in the Castlereagh area of East Belfast

Welcoming entrance hall with a wooden floor and downstairs WC

Living room with a wooden floor

Rear garden laid in lawn with a large decked area and feature pergola

Brick paved driveway providing off-street parking

Convenient location with a great range of local amenities

## Thrive In The Drive!

This is a wonderful opportunity to purchase a spacious semi-detached property located in a popular area of East Belfast. The property occupies a generous site that offers a brick paved driveway and lovely gardens to the rear.

To the front there is a brick paved driveway and a front garden laid in stones. The rear garden is fully enclosed and offers a lawn and a lovely patio area that is the perfect place to enjoy some al fresco dining.

Rochester Drive is ideally located between the Cregagh & Castlereagh Road that offer an excellent range of local amenities to include the ever popular Forestside shopping centre. Belfast City Centre is easily accessible by local transport and there is a vast range of leading primary and secondary schools in the vicinity.