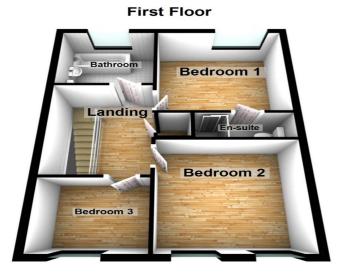

# Landing (10' 03" x 7' 03") Access to built-in storage and access to the Roof space which is Floored and equipped with Electric / Power.

## Primary Bedroom (11' 08" x 11' 02") Rear aspect Double Bedroom with access to:

### Ensuite Shower Room (7' 09" x 3' 00")

Three-piece Suite comprising a Low Flush W.C., a Pedestal Wash Hand Basin with a Tiled Splash back and a Shower Cubicle with a Mains Shower over. Complete with Tiled Flooring, part Tiled Walls, an Extractor Fan, recessed Spotlights and an Anthracite Heated Towel Rail.

Bedroom Two (11' 08" x 11' 07") Front aspect double Bedroom.

Bedroom Three (8' 01" x 7' 11") Front aspect double Bedroom.

**Bathroom Suite (7' 07'' x 7' 02'')** Three-piece Suite comprising a Bath with a Mains Shower over, a Low Flush W.C. and a Pedestal Wash Hand Basin with a Tiled Splash back. Complete with part Tiled Walls, Tiled Flooring, recessed Seattleting on Eventon For and a blasted Townel Poil Spotlights, an Extractor Fan and a Heated Towel Rail.