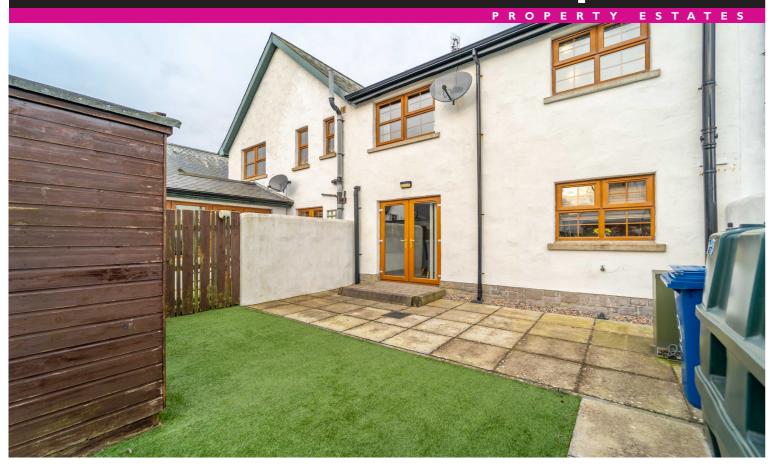

**Kitchen / Dining Area (19' 03'' x 10' 09'')** Fitted Kitchen with a range of high- and low-level units with complimentary Roller Edge Worktops, an integrated four Ring Ceramic Hob with Oven under and Extractor Hood over, a 1 & 1/2 Bowl Stainless Steel Sink and Drainer Unit and is plumbed for a Washing Machine. Complete with uPVC and double-Glazed Doors providing access to the rear Garden.

### Front

There is a Driveway providing parking for multiple Vehicles and a Water Tap.

Rear

There is a Fence and Wall enclosed Garden in Artificial Grass, Paving and Patio Area.