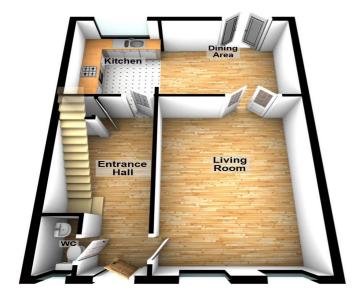

### **Ground Floor**

Entrance Hall (17' 11" x 7' 03") Access via a Wood and Glazed Door, access to under Stair storage.

Living Room (15' 07" x 11' 07") Front aspect reception room with a feature Wood burning Stove with a Wooden Mantle and a Tiled Hearth and Surround. Complete with double Doors providing access to:

**Kitchen / Dining Area (19' 03'' x 10' 09'')** Fitted Kitchen with a range of high- and low-level units with complimentary Roller Edge Worktops, an integrated four Ring Ceramic Hob with Oven under and Extractor Hood over, a 1 & 1/2 Bowl Stainless Steel Sink and Drainer Unit and is plumbed for a Washing Machine. Complete with uPVC and double-Glazed Doors providing access to the rear Garden.

W.C. (5' 05" x 2' 11") Two-piece suite with a low flush W.C. and a Pedestal Wash Hand Basin with a Tiled Splash back.