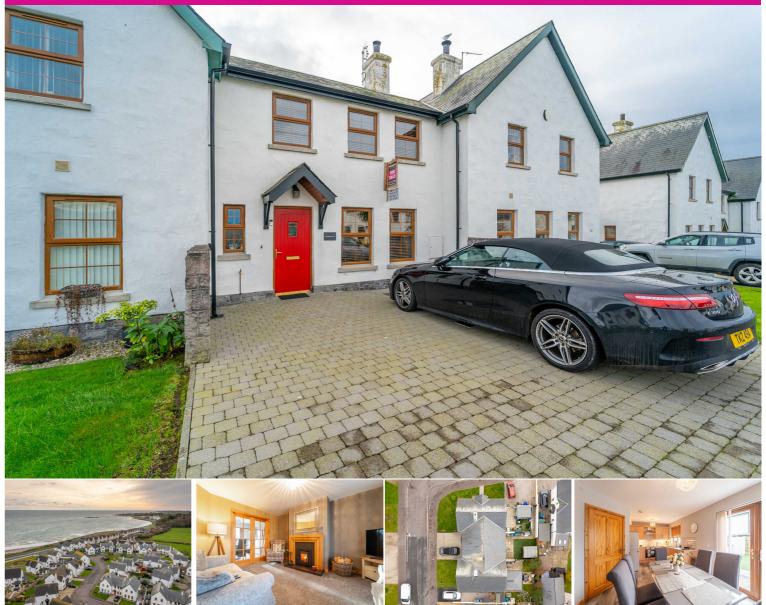

Independent Property Estates are delighted to offer to the Sales Market Number 8 Drumfad Avenue, Millisle.

This spacious Mid Townhouse of circa 1,120 sqft, is built to an exemplary standard of workmanship, is positioned just off the desirable Ballywalter Road, Millisle, with arterial routes to Newtownards, Bangor, Holywood, Belfast and beyond.

### Front

There is a Driveway providing parking for multiple Vehicles and a Water Tap.

Rear

There is a Fence and Wall enclosed Garden in Artificial Grass, Paving and Patio Area.