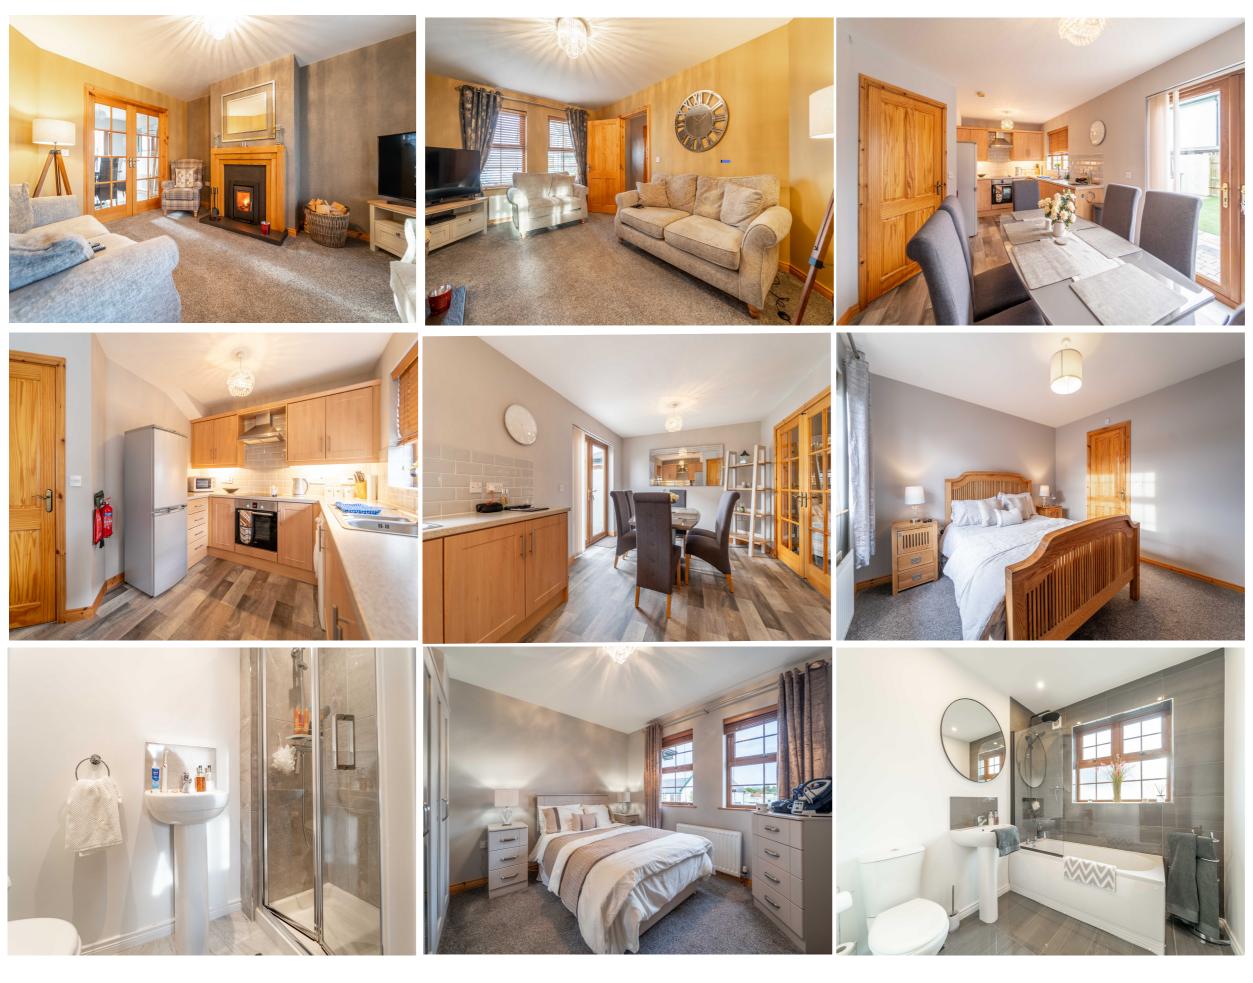

Independent Property Estates are delighted to offer to the Sales Market Number 8 Drumfad Avenue, Millisle.

This spacious Mid Townhouse of circa 1,120 sqft, is built to an exemplary standard of workmanship, is positioned just off the desirable Ballywalter Road, Millisle, with arterial routes to Newtownards, Bangor, Holywood, Belfast and beyond.

Tastefully finished throughout, this Family Home blends modern styling with many traditional features in keeping with its beautiful semi-rural coastal location.

This Property comprises of three double Bedrooms, the Primary Bedroom benefitting from an Ensuite Shower Room, a Deluxe Three-piece Bathroom Suite, a front aspect Reception Room, an open plan fitted Kitchen / Dining Area and a ground floor W.C.

### **Ground Floor**

Entrance Hall (17' 11" x 7' 03") Access via a Wood and Glazed Door, access to under Stair storage.

Living Room (15' 07" x 11' 07") Front aspect reception room with a feature Wood burning Stove with a Wooden Mantle and a Tiled Hearth and Surround. Complete with double Doors providing access to:

**Kitchen / Dining Area (19' 03'' x 10' 09'')** Fitted Kitchen with a range of high- and low-level units with complimentary Roller Edge Worktops, an integrated four Ring Ceramic Hob with Oven under and Extractor Hood over, a 1 & 1/2 Bowl Stainless Steel Sink and Drainer Unit and is plumbed for a Washing Machine. Complete with uPVC and double-Glazed Doors providing access to the rear Garden.

W.C. (5' 05" x 2' 11") Two-piece suite with a low flush W.C. and a Pedestal Wash Hand Basin with a Tiled Splash back.

# Landing (10' 03" x 7' 03") Access to built-in storage and access to the Roof space which is Floored and equipped with Electric / Power.

## Primary Bedroom (11' 08" x 11' 02") Rear aspect Double Bedroom with access to:

### Ensuite Shower Room (7' 09" x 3' 00")

Three-piece Suite comprising a Low Flush W.C., a Pedestal Wash Hand Basin with a Tiled Splash back and a Shower Cubicle with a Mains Shower over. Complete with Tiled Flooring, part Tiled Walls, an Extractor Fan, recessed Spotlights and an Anthracite Heated Towel Rail.

Bedroom Two (11' 08" x 11' 07") Front aspect double Bedroom.

Bedroom Three (8' 01" x 7' 11") Front aspect double Bedroom.

**Bathroom Suite (7' 07'' x 7' 02'')** Three-piece Suite comprising a Bath with a Mains Shower over, a Low Flush W.C. and a Pedestal Wash Hand Basin with a Tiled Splash back. Complete with part Tiled Walls, Tiled Flooring, recessed Seattleting on Eventon For and a blasted Townel Poil Spotlights, an Extractor Fan and a Heated Towel Rail.

### Front

There is a Driveway providing parking for multiple Vehicles and a Water Tap.

Rear

There is a Fence and Wall enclosed Garden in Artificial Grass, Paving and Patio Area.