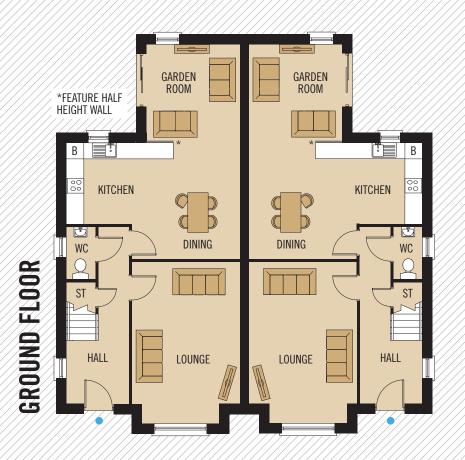

## **GROUND FLOOR**

LOUNGE 4.83 x 3.67M 15'8" x 12'0" PLUS BAY PRINCIPAL BEDROOM 4.72 x 2.93M 15'4" x 9'6" KITCHEN 3.98 x 2.75M 13'0" x 9'0" MAX ENSUITE 2.58 x 1.00M 8'4" x 3'3" DINING 4.01 x 3.67M 13'1" x 12'0" MAX BEDROOM 2 4.08 x 2.97M 13'3" x 9'7" GARDEN ROOM 3.27 x 3.08M 10'8" x 10'1" BEDROOM 3 2.94 x 2.82M 9'6" x 9'2" WC 1.80 x 1.00M 5'10" x 3'3" BATHROOM 2.58 x 1.76M 8'4" x 5'7"

## TOTAL FLOOR AREA: 117m<sup>2</sup> OR 1,260 SQ FT APPROX.

WHILST EVERY CARE IS TAKEN IN PREPARING THIS INFORMATION, NO REPRESENTATION IS GIVEN, AND IT DOES NOT FORM ANY PART OF A CONTRACT. ANY INTENDING PURCHASER MUST SATISFY HIMSELF/HERSELF AS TO THE CORRECTNESS OF EACH OF THE STATEMENTS CONTAINED IN THESE PARTICULARS, WE RESERVE THE RIGHT TO ALTER SPECIFICATIONS WITHOUT DUE NOTICE.