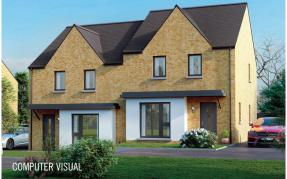

## THE MASSEREENE A17.1a



Ref: 20241201









## THE **MASSEREENE** A17.1a





## **GROUND FLOOR**

LOUNGE 4.83 x 3.67M 15'8" x 12'0" PLUS BAY PRINCIPAL BEDROOM 4.72 x 2.93M 15'4" x 9'6" KITCHEN 3.98 x 2.75M 13'0" x 9'0" MAX ENSUITE 2.58 x 1.00M 8'4" x 3'3" DINING 4.01 x 3.67M 13'1" x 12'0" MAX BEDROOM 2 4.08 x 2.97M 13'3" x 9'7" GARDEN ROOM 3.27 x 3.08M 10'8" x 10'1" BEDROOM 3 2.94 x 2.82M 9'6" x 9'2" WC 1.80 x 1.00M 5'10" x 3'3" BATHROOM 2.58 x 1.76M 8'4" x 5'7"



## TOTAL FLOOR AREA: 117m<sup>2</sup> OR 1,260 SQ FT APPROX.

WHILST EVERY CARE IS TAKEN IN PREPARING THIS INFORMATION, NO REPRESENTATION IS GIVEN, AND IT DOES NOT FORM ANY PART OF A CONTRACT. ANY INTENDING PURCHASER MUST SATISFY HIMSELF/HERSELF AS TO THE CORRECTNESS OF EACH OF THE STATEMENTS CONTAINED IN THESE PARTICULARS, WE RESERVE THE RIGHT TO ALTER SPECIFICATIONS WITHOUT DUE NOTICE.

FIRST FLOOR