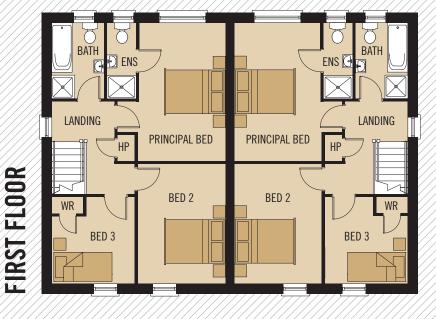

## THE MASSEREENE A17.1a



Ref: 20241201









## THE **MASSEREENE** A17.1a





## **GROUND FLOOR**

LOUNGE 4.83 x 3.67M 15'8" x 12'0" PLUS BAY PRINCIPAL BEDROOM 4.72 x 2.93M 15'4" x 9'6" KITCHEN 3.98 x 2.75M 13'0" x 9'0" MAX ENSUITE 2.58 x 1.00M 8'4" x 3'3" DINING 4.01 x 3.67M 13'1" x 12'0" MAX BEDROOM 2 4.08 x 2.97M 13'3" x 9'7" GARDEN ROOM 3.27 x 3.08M 10'8" x 10'1" BEDROOM 3 2.94 x 2.82M 9'6" x 9'2" WC 1.80 x 1.00M 5'10" x 3'3" BATHROOM 2.58 x 1.76M 8'4" x 5'7"



## TOTAL FLOOR AREA: 117m<sup>2</sup> OR 1,260 SQ FT APPROX.

WHILST EVERY CARE IS TAKEN IN PREPARING THIS INFORMATION, NO REPRESENTATION IS GIVEN, AND IT DOES NOT FORM ANY PART OF A CONTRACT. ANY INTENDING PURCHASER MUST SATISFY HIMSELF/HERSELF AS TO THE CORRECTNESS OF EACH OF THE STATEMENTS CONTAINED IN THESE PARTICULARS, WE RESERVE THE RIGHT TO ALTER SPECIFICATIONS