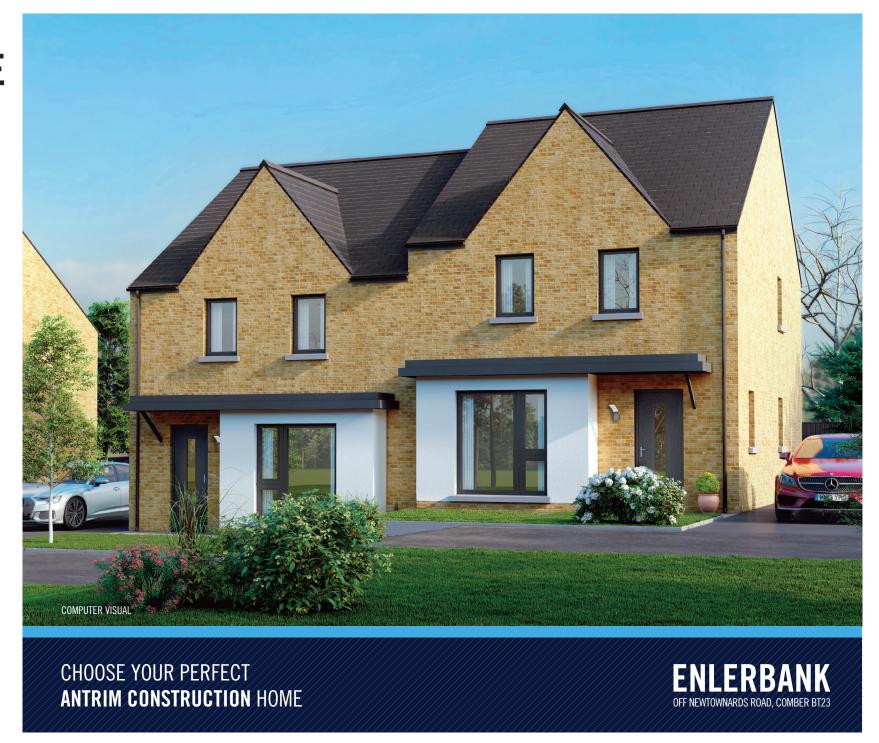

## THE MASSEREENE A17.1a



Ref: 20241201









## THE **MASSEREENE** A17.1a





## **GROUND FLOOR**

LOUNGE 4.83 x 3.67M 15'8" x 12'0" PLUS BAY PRINCIPAL BEDROOM 4.72 x 2.93M 15'4" x 9'6" KITCHEN 3.98 x 2.75M 13'0" x 9'0" MAX ENSUITE 2.58 x 1.00M 8'4" x 3'3" DINING 4.01 x 3.67M 13'1" x 12'0" MAX BEDROOM 2 4.08 x 2.97M 13'3" x 9'7" GARDEN ROOM 3.27 x 3.08M 10'8" x 10'1" BEDROOM 3 2.94 x 2.82M 9'6" x 9'2" WC 1.80 x 1.00M 5'10" x 3'3" BATHROOM 2.58 x 1.76M 8'4" x 5'7"



## TOTAL FLOOR AREA: 117m<sup>2</sup> OR 1,260 SQ FT APPROX.

WHILST EVERY CARE IS TAKEN IN PREPARING THIS INFORMATION, NO REPRESENTATION IS GIVEN, AND IT DOES NOT FORM ANY PART OF A CONTRACT. ANY INTENDING PURCHASER MUST SATISFY HIMSELF/HERSELF AS TO THE CORRECTNESS OF EACH OF THE STATEMENTS CONTAINED IN THESE PARTICULARS, WE RESERVE THE RIGHT TO ALTER SPECIFICATI