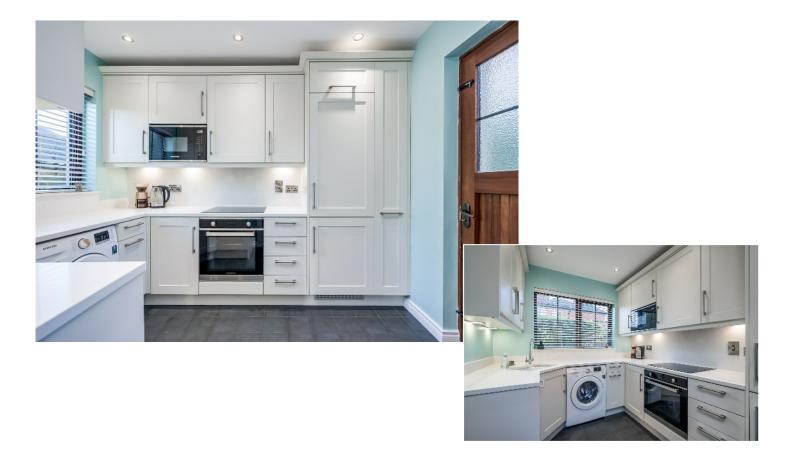

LIVING ROOM:  $13' 4" \times 11' 5"$  (4.06m x 3.48m) Wooden floor, multi-fuel burning stove with slate hearth, picture rail.

KITCHEN: 10' 3"  $\times$  8' 0" (3.12m  $\times$  2.44m) Modern fitted kitchen with range of high and low level units, quartz worktops, Franke 1.5 bowl sink unit, integrated dishwasher, four ring induction hob, electric oven underneath, extractor hood, integrated microwave, plumbed for washing machine, integrated fridge freezer, tiled floor, low voltage spotlights, door to rear.