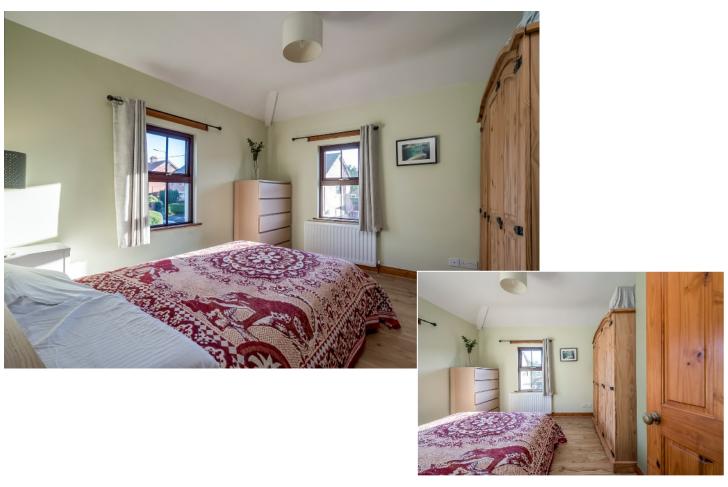

First Floor BEDROOM (1): 11' 1"  $\times$  10' 11" (3.38m  $\times$  3.33m) Laminate wood effect floor.

BEDROOM (2): 10' 11" x 10' 8" (3.33m x 3.25m) Access to roofspace.

Telephone 028 9065 0000 www.templetonrobinson.com