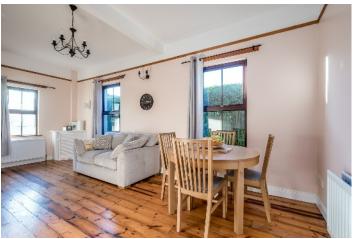

LIVING ROOM:  $13' 4" \times 11' 5"$  (4.06m x 3.48m) Wooden floor, multi-fuel burning stove with slate hearth, picture rail.

KITCHEN: 10' 3"  $\times$  8' 0" (3.12m  $\times$  2.44m) Modern fitted kitchen with range of high and low level units, quartz worktops, Franke 1.5 bowl sink unit, integrated dishwasher, four ring induction hob, electric oven underneath, extractor hood, integrated microwave, plumbed for washing machine, integrated fridge freezer, tiled floor, low voltage spotlights, door to rear.