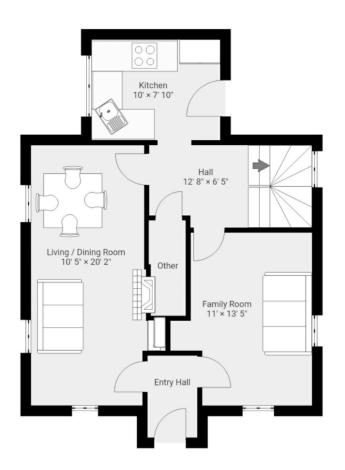

The Property Comprises:

## Ground Floor

Wooden glazed front door to . . .

ENTRANCE HALL: Tiled floor.

LOUNGE: 20'  $7" \times 9'$  1" (6.27m  $\times$  2.77m) Sanded and varnished floor boards, feature fireplace with tiled inset and slate hearth, picture rail.

LIVING ROOM:  $13' 4" \times 11' 5"$  (4.06m x 3.48m) Wooden floor, multi-fuel burning stove with slate hearth, picture rail.

KITCHEN: 10' 3"  $\times$  8' 0" (3.12m  $\times$  2.44m) Modern fitted kitchen with range of high and low level units, quartz worktops, Franke 1.5 bowl sink unit, integrated dishwasher, four ring induction hob, electric oven underneath, extractor hood, integrated microwave, plumbed for washing machine, integrated fridge freezer, tiled floor, low voltage spotlights, door to rear.

First Floor BEDROOM (1): 11' 1"  $\times$  10' 11" (3.38m  $\times$  3.33m) Laminate wood effect floor.

BEDROOM (2): 10' 11" x 10' 8" (3.33m x 3.25m) Access to roofspace.

Telephone 028 9065 0000 www.templetonrobinson.com

BEDROOM (3): 7' 2" x 5' 7" (2.18m x 1.7m) Laminate wood effect floor.

BATHROOM: White suite comprising panelled bath with overhead electric shower, vanity sink unit and low flush wc, shelved hotpress.