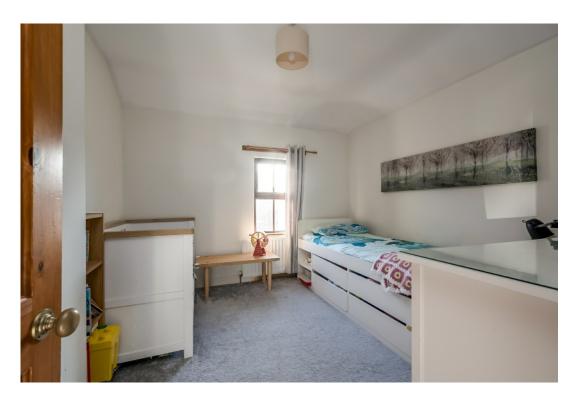

BEDROOM (3): 7' 2" x 5' 7" (2.18m x 1.7m) Laminate wood effect floor.

BATHROOM: White suite comprising panelled bath with overhead electric shower, vanity sink unit and low flush wc, shelved hotpress.