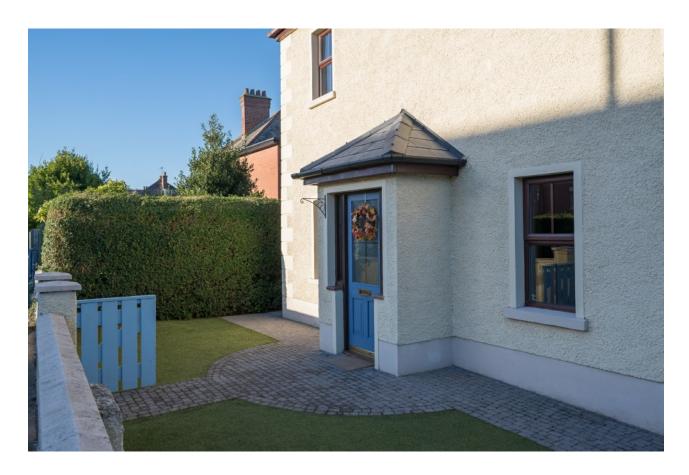

## Outside

Enclosed garden area to front with gated entrance. Driveway parking for two cars.