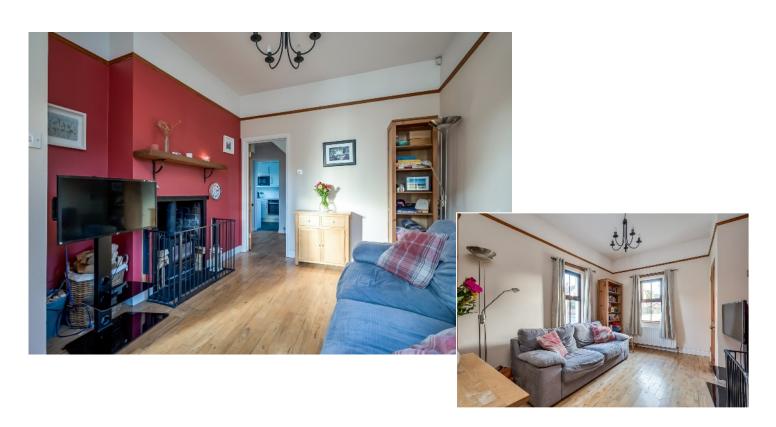

LIVING ROOM:  $13' 4" \times 11' 5"$  (4.06m x 3.48m) Wooden floor, multi-fuel burning stove with slate hearth, picture rail.

KITCHEN: 10' 3"  $\times$  8' 0" (3.12m  $\times$  2.44m) Modern fitted kitchen with range of high and low level units, quartz worktops, Franke 1.5 bowl sink unit, integrated dishwasher, four ring induction hob, electric oven underneath, extractor hood, integrated microwave, plumbed for washing machine, integrated fridge freezer, tiled floor, low voltage spotlights, door to rear.