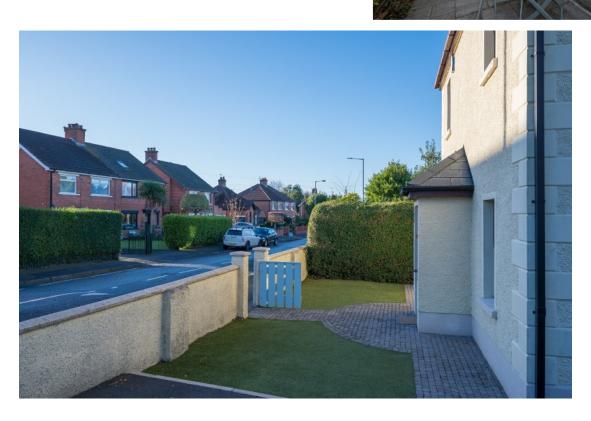

## Outside

Enclosed garden area to front with gated entrance. Driveway parking for two cars.

#### Location:

Travelling from the Holywood Road into Belfast, turn left at St Mark's Church onto Sydenham Avenue and No. 56 is located on the left hand side just after the turning for Edgecumbe Gardens.