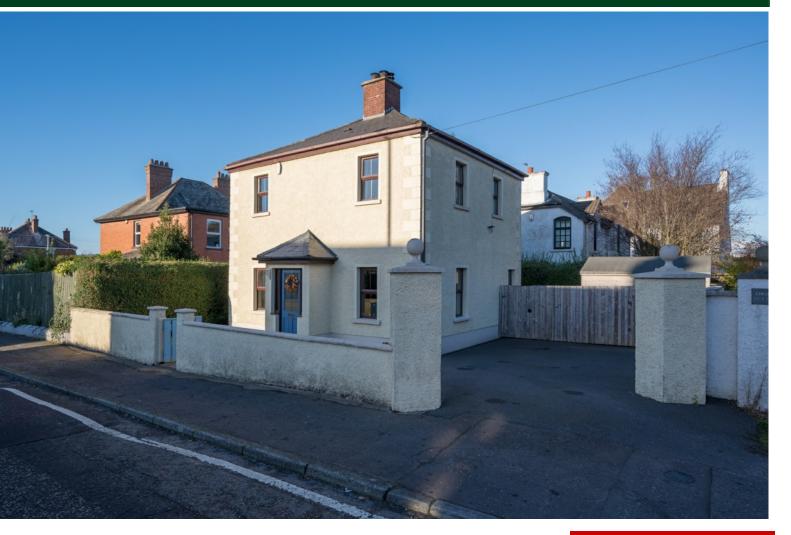

# TEMPLETON ROBINSON

Oozing character and charm, this truly unique cottage style detached villa was previously a lodge for the original Kin Edar House and went by the name of Edarvale. Only a short stroll away are the many varying amenities of both Belmont and Ballyhackamore, as well as many local leading schools. Belfast City Airport and the City Centre are only a ten minute drive away.

No. 56 comprises a spacious living room, bright and airy dining room with feature fireplace, modern kitchen with integrated appliances, two double bedrooms and a study/nursery, and bathroom with white suite. Externally there is off street parking for two cars, and a private enclosed patio garden to rear.

Well presented throughout with the added benefit of oil fired central heating, double glazing and an intruder alarm system this property will ideally suit the professional couple or those looking to downsize.

# Offers Over £295,000

56 Sydenham Avenue, Belfast, BT4 2DS

Viewing by appointment with & through agent 028 9065 0000

- Cottage Style Detached Home in highly desirable residential location
- A short stroll away from Belmont Village and its array of independent shops and restaurants
- Lounge with feature fireplace
- Living Room with Multi-Fuel Burning Stove
- Modern fitted Kitchen with range of appliances
- Two Well Appointed Bedrooms & a study/nursery
- Bathroom With White Suite
- Private and Enclosed Rear Patio Garden
- Off Street Parking For Two Cars
- Oil Fired Central Heating, Double Glazing and Intruder Alarm System
- Ideally Suited to the Professional Couple or Those Looking to Downsize