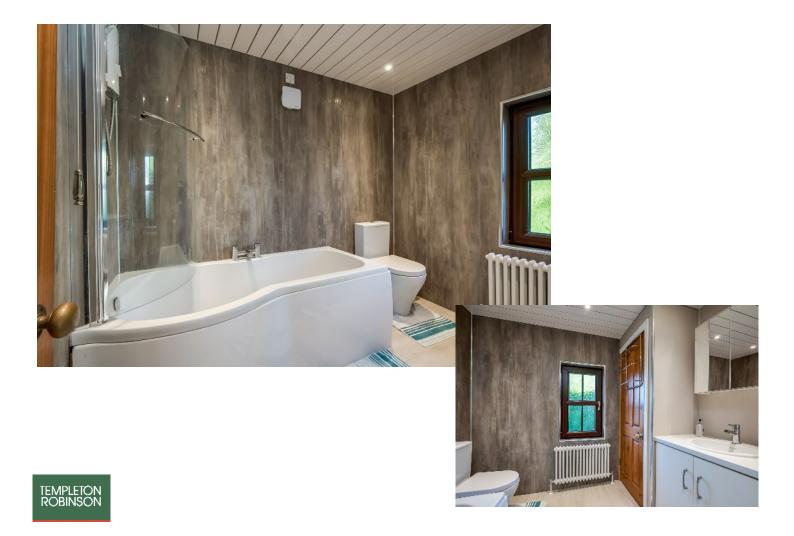

BEDROOM (3): 7' 2" x 5' 7" (2.18m x 1.7m) Laminate wood effect floor.

BATHROOM: White suite comprising panelled bath with overhead electric shower, vanity sink unit and low flush wc, shelved hotpress.