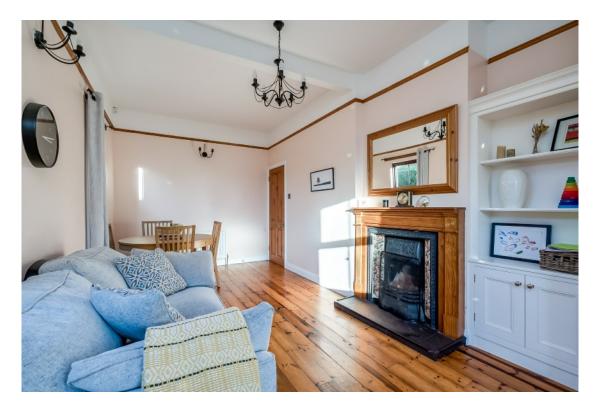

## Ground Floor

Wooden glazed front door to . . .

ENTRANCE HALL: Tiled floor.

LOUNGE: 20'  $7" \times 9'$  1" (6.27m  $\times$  2.77m) Sanded and varnished floor boards, feature fireplace with tiled inset and slate hearth, picture rail.

LIVING ROOM:  $13' 4" \times 11' 5"$  (4.06m x 3.48m) Wooden floor, multi-fuel burning stove with slate hearth, picture rail.

KITCHEN: 10' 3"  $\times$  8' 0" (3.12m  $\times$  2.44m) Modern fitted kitchen with range of high and low level units, quartz worktops, Franke 1.5 bowl sink unit, integrated dishwasher, four ring induction hob, electric oven underneath, extractor hood, integrated microwave, plumbed for washing machine, integrated fridge freezer, tiled floor, low voltage spotlights, door to rear.