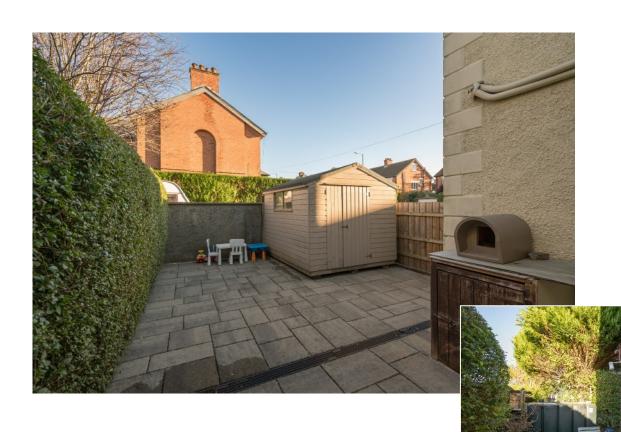

## Outside

Enclosed garden area to front with gated entrance. Driveway parking for two cars.