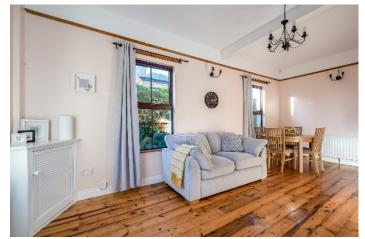

LIVING ROOM:  $13' 4" \times 11' 5"$  (4.06m x 3.48m) Wooden floor, multi-fuel burning stove with slate hearth, picture rail.

KITCHEN: 10' 3"  $\times$  8' 0" (3.12m  $\times$  2.44m) Modern fitted kitchen with range of high and low level units, quartz worktops, Franke 1.5 bowl sink unit, integrated dishwasher, four ring induction hob, electric oven underneath, extractor hood, integrated microwave, plumbed for washing machine, integrated fridge freezer, tiled floor, low voltage spotlights, door to rear.