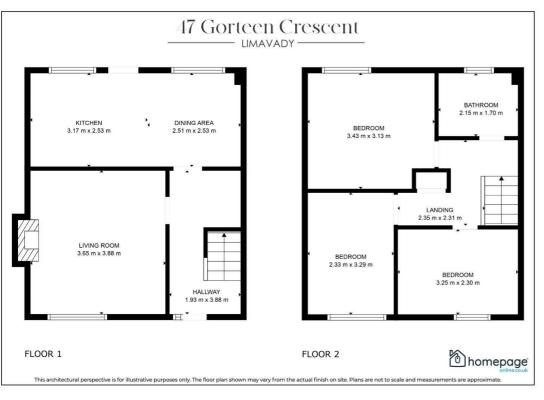

## 47 Gorteen Crescent Limavady, BT49 9EW

3

An excellent opportunity for first time buyers or buy to let investors to acquire a well presented 3 bedroom family home, situated within a well know popular location, just on the edge of Limavady Town Centre.

- 3 BEDROOMS
- RECENT MODERNISATION
- WELL MAINTAINED
  THROUGHOUT
- OFCH
- PRIVATE REAR GARDEN
- LARGE EXTERNAL STORAGE
- PARKING ACCESS TO REAR