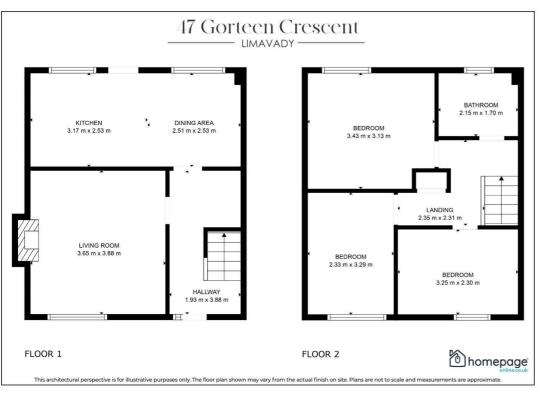

## 47 Gorteen Crescent Limavady, BT49 9EW

3

An excellent opportunity for first time buyers or buy to let investors to acquire a well presented 3 bedroom family home, situated within a well know popular location, just on the edge of Limavady Town Centre.

- 3 BEDROOMS
- RECENT MODERNISATION
- WELL MAINTAINED THROUGHOUT
- OFCH
- PRIVATE REAR GARDEN
- LARGE EXTERNAL STORAGE
- PARKING ACCESS TO REAR