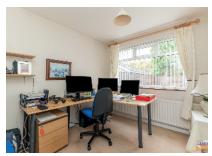

#### **BEDROOM (3):**

9' 11" x 8' 6" (3.01m x 2.60m) Laminated timber floor.

**FIRST FLOOR** Gallery landing.

BEDROOM (1): 12' 2" x 10' 11" (3.70m x 3.33m) Measurements taken to widest points. Under eaves storage.