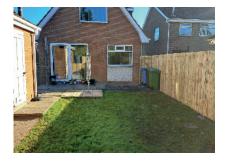

### henry GRAHAM

- Front Garden Laid In Lawn With Paved Path To Entrance Door Plus Tarmac Driveway
- Rear Garden Laid In Lawn With Paved Patio Area And Private Aspects
- Detached Garage With Up And Over Door
- Oil Fired Central Heating System / Alarm System
- PVC Fascias And Soffits
- PVC Double Glazed Windows

#### OUTSIDE

Front garden laid in lawn with paved path to entrance door. Tarmac driveway. Rear garden laid in lawn with paved patio area. Private aspects to rear. PVC oil storage tank. Outside tap.