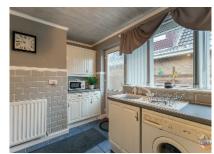

#### **KITCHEN WITH INTEGRATED APPLIANCES:**

#### 12' 4" x 8' 0" (3.75m x 2.45m)

Measurements taken to widest points. Range of high and low level units. Round edge work surfaces. Integrated double oven. Integrated hob. Integrated fridge. Extractor unit. Bowl and a half single drainer sink unit with mixer tap. Plumbed for washing machine. Part tiled walls. Tiled floor. PVC double glazed door to driveway.