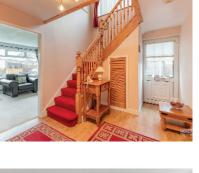

#### **ENTRANCE HALL:**

PVC double glazed entrance door. Storage under stairs. Laminated timber floor.