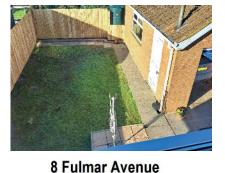

# 8 FULMAR AVENUE, LISBURN, BT28 3HS

• A Detached Property Situated Within This Popular Residential Location Convenient To Both Lisburn And Belfast And In Close Proximity To Local Schools For All Ages

- Entrance Hall With PVC Double Glazed Entrance Door And Laminated Timber Floor
- Spacious Lounge With Decorative Wooden Surround With Tiled Inset
- Separate Dining Room With Double Glazed Sliding Patio Door And Laminated Timber Floor
- Kitchen With Integrated Appliances
- Three Bedrooms (Two With Under Eaves Storage / One With Laminated Timber Floor)
- Bathroom Including Jacuzzi Style Corner Bath And Quadrant Shower Cubicle

### henry GRAHAM

- Front Garden Laid In Lawn With Paved Path To Entrance Door Plus Tarmac Driveway
- Rear Garden Laid In Lawn With Paved Patio Area And Private Aspects
- Detached Garage With Up And Over Door
- Oil Fired Central Heating System / Alarm System
- PVC Fascias And Soffits
- PVC Double Glazed Windows

#### OUTSIDE

Front garden laid in lawn with paved path to entrance door. Tarmac driveway. Rear garden laid in lawn with paved patio area. Private aspects to rear. PVC oil storage tank. Outside tap.