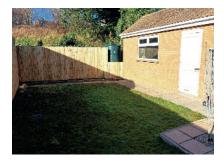

#### OUTSIDE

Front garden laid in lawn with paved path to entrance door. Tarmac driveway. Rear garden laid in lawn with paved patio area. Private aspects to rear. PVC oil storage tank. Outside tap.