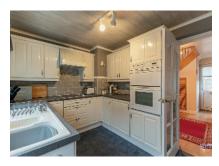

#### **KITCHEN WITH INTEGRATED APPLIANCES:**

#### 12' 4" x 8' 0" (3.75m x 2.45m)

Measurements taken to widest points. Range of high and low level units. Round edge work surfaces. Integrated double oven. Integrated hob. Integrated fridge. Extractor unit. Bowl and a half single drainer sink unit with mixer tap. Plumbed for washing machine. Part tiled walls. Tiled floor. PVC double glazed door to driveway.