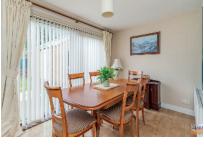

#### DINING ROOM:

#### 11' 3" x 9' 10" (3.44m x 3.00m)

Measurements taken to widest points. Double glazed sliding patio door to rear patio area and garden. Built in storage. Laminated timber floor.