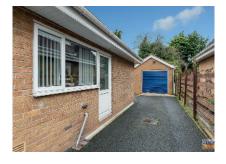

# 8 FULMAR AVENUE, LISBURN, BT28 3HS

• A Detached Property Situated Within This Popular Residential Location Convenient To Both Lisburn And Belfast And In Close Proximity To Local Schools For All Ages

- Entrance Hall With PVC Double Glazed Entrance Door And Laminated Timber Floor
- Spacious Lounge With Decorative Wooden Surround With Tiled Inset
- Separate Dining Room With Double Glazed Sliding Patio Door And Laminated Timber Floor
- Kitchen With Integrated Appliances
- Three Bedrooms (Two With Under Eaves Storage / One With Laminated Timber Floor)
- Bathroom Including Jacuzzi Style Corner Bath And Quadrant Shower Cubicle

### henry GRAHAM

- Front Garden Laid In Lawn With Paved Path To Entrance Door Plus Tarmac Driveway
- Rear Garden Laid In Lawn With Paved Patio Area And Private Aspects
- Detached Garage With Up And Over Door
- Oil Fired Central Heating System / Alarm System
- PVC Fascias And Soffits
- PVC Double Glazed Windows

#### OUTSIDE

Front garden laid in lawn with paved path to entrance door. Tarmac driveway. Rear garden laid in lawn with paved patio area. Private aspects to rear. PVC oil storage tank. Outside tap.