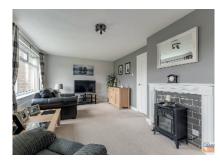

#### LOUNGE:

20' 3" x 10' 11" (6.16m x 3.34m)

Measurements taken to widest points. Decorative wooden surround with tiled inset.