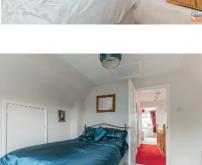

#### **BEDROOM (3):**

9' 11" x 8' 6" (3.01m x 2.60m) Laminated timber floor.

**FIRST FLOOR** Gallery landing.

BEDROOM (1): 12' 2" x 10' 11" (3.70m x 3.33m) Measurements taken to widest points. Under eaves storage.

BEDROOM (2): 12' 2" x 9' 11" (3.70m x 3.03m) Under eaves storage.

Quadrant shower cubicle with Mira Sport electric shower. Panelled Jacuzzi style corner bath with mixer tap and shower attachment. Pedestal wash hand basin. Close couple low flush wc. Heated towel rail. Tiled walls. Tiled floor. Recessed spotlights. Hotpress.