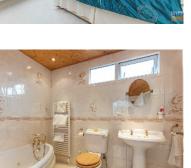

# 8 FULMAR AVENUE, LISBURN, BT28 3HS

• A Detached Property Situated Within This Popular Residential Location Convenient To Both Lisburn And Belfast And In Close Proximity To Local Schools For All Ages

- Entrance Hall With PVC Double Glazed Entrance Door And Laminated Timber Floor
- Spacious Lounge With Decorative Wooden Surround With Tiled Inset
- Separate Dining Room With Double Glazed Sliding Patio Door And Laminated Timber Floor
- Kitchen With Integrated Appliances
- Three Bedrooms (Two With Under Eaves Storage / One With Laminated Timber Floor)
- Bathroom Including Jacuzzi Style Corner Bath And Quadrant Shower Cubicle

BEDROOM (2): 12' 2" x 9' 11" (3.70m x 3.03m) Under eaves storage.

Quadrant shower cubicle with Mira Sport electric shower. Panelled Jacuzzi style corner bath with mixer tap and shower attachment. Pedestal wash hand basin. Close couple low flush wc. Heated towel rail. Tiled walls. Tiled floor. Recessed spotlights. Hotpress.