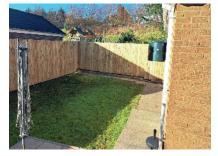

#### OUTSIDE

Front garden laid in lawn with paved path to entrance door. Tarmac driveway. Rear garden laid in lawn with paved patio area. Private aspects to rear. PVC oil storage tank. Outside tap.