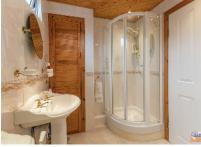

BEDROOM (2): 12' 2" x 9' 11" (3.70m x 3.03m) Under eaves storage.

Quadrant shower cubicle with Mira Sport electric shower. Panelled Jacuzzi style corner bath with mixer tap and shower attachment. Pedestal wash hand basin. Close couple low flush wc. Heated towel rail. Tiled walls. Tiled floor. Recessed spotlights. Hotpress.