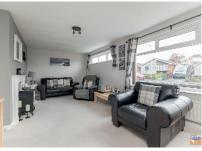

#### LOUNGE:

20' 3" x 10' 11" (6.16m x 3.34m)

Measurements taken to widest points. Decorative wooden surround with tiled inset.