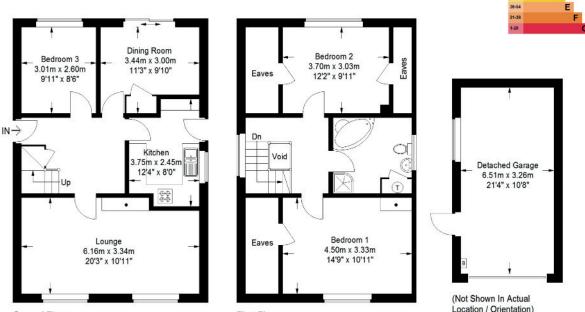

#### ACCOMMODATION

Measurements are approximate.

#### **ENTRANCE HALL:**

PVC double glazed entrance door. Storage under stairs. Laminated timber floor.

#### LOUNGE:

20' 3" x 10' 11" (6.16m x 3.34m)

Measurements taken to widest points. Decorative wooden surround with tiled inset.

#### 11' 3" x 9' 10" (3.44m x 3.00m)

Measurements taken to widest points. Double glazed sliding patio door to rear patio area and garden. Built in storage. Laminated timber floor.

#### 12' 4" x 8' 0" (3.75m x 2.45m)

Measurements taken to widest points. Range of high and low level units. Round edge work surfaces. Integrated double oven. Integrated hob. Integrated fridge. Extractor unit. Bowl and a half single drainer sink unit with mixer tap. Plumbed for washing machine. Part tiled walls. Tiled floor. PVC double glazed door to driveway.

#### **BEDROOM (3):**

9' 11" x 8' 6" (3.01m x 2.60m) Laminated timber floor.

**FIRST FLOOR** Gallery landing.

BEDROOM (1): 12' 2" x 10' 11" (3.70m x 3.33m) Measurements taken to widest points. Under eaves storage.

BEDROOM (2): 12' 2" x 9' 11" (3.70m x 3.03m) Under eaves storage.

Quadrant shower cubicle with Mira Sport electric shower. Panelled Jacuzzi style corner bath with mixer tap and shower attachment. Pedestal wash hand basin. Close couple low flush wc. Heated towel rail. Tiled walls. Tiled floor. Recessed spotlights. Hotpress.

#### **DETACHED GARAGE:**

21' 4" x 10' 8" (6.51m x 3.26m) Up and over door. Light and power. Oil fired boiler.

#### **RATES PAYABLE:**

For period April 2024 to March 2025 £1,131.00

Ground Floor

Illustration for identification purposes only, measurements are approximate, not to scale. floorplansUsketch.com © 2024 (ID1146015)