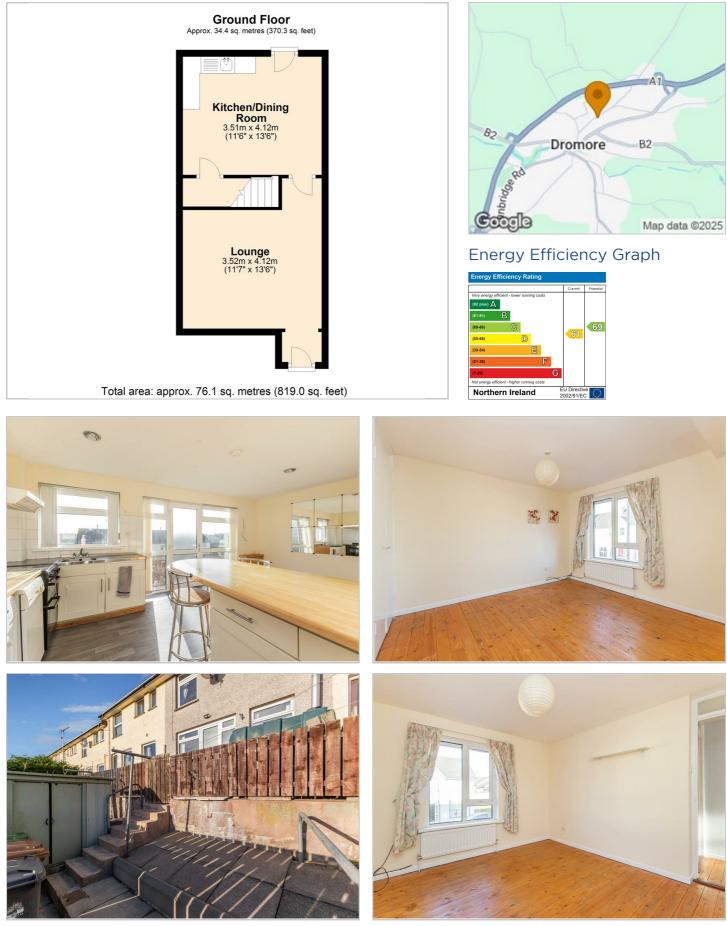

Internally the property is comprised of entrance porch through to a spacious living room, a fitted kitchen with a range of high and Bathroom With Bath low level units and dining bar. Moving on to the bedrooms, you Separate WC will find 3 well-appointed rooms that offers a peaceful retreat at the end of a long day.

Outside you will find a spacious rear garden laid in paving with steps to lower garden.

Well Presented Mid Terrace Property Situated Within A Popular Location Close To Dromore Town

- Spacious Kitchen And Dining Area With Dining Bar
- Three Bedrooms With Built In Storage
- Rear Garden Laid In Paving With Steps To Lower Garden
- Front Garden Laid In Stone And Paving With Path To Entrance Door
- Oil Fired Central Heating System

## Area Map

These particulars, whilst believed to be accurate are set out as a general outline only for guidance and do not constitute any part of an offer or contract. Intending purchasers should not rely on them as statements of representation of fact, but must satisfy themselves by inspection or otherwise as to their accuracy. No person in this firms employment has the authority to make or give any representation or warranty in respect of the property.