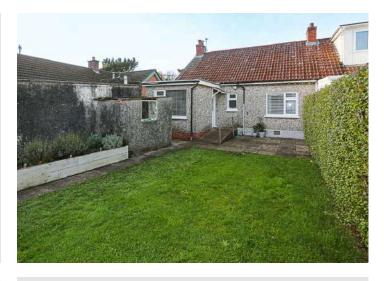

### Outside

- Rear garden with patio area
- Disabled access ramp down to garden, laid in lawns with raised flowerbeds
- Excellent space to rear with detached garage
- Outside tool shed
- Ample driveway parking
- Garden laid in lawns to front.