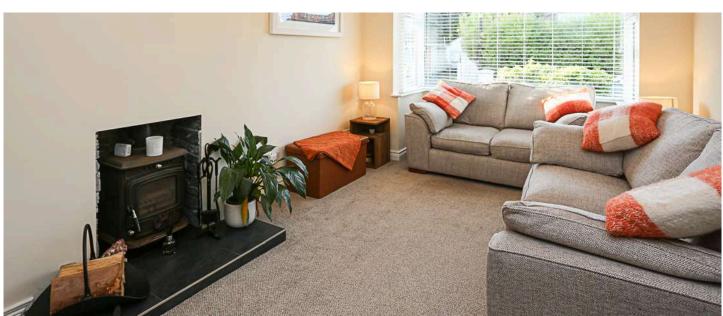

### **KEY FEATURES**

- Attractive Semi Detached Bungalow in a Quiet, Well Kept Residential Cul de Sac
- Beautifully Presented Throughout
- Lounge with Wood Burning Stove
- Two Double Bedrooms
- Shower Room
- Fully Fitted Kitchen with Dining Area
- Roofspace with Insulation
- Cavity Wall Insulation
- Gas Fired Central Heating
- uPVC Double Glazing
- Front and Rear Gardens Laid in Lawns
- Private Driveway Parking
- Detached Garage
- Potential for Extension Subject to Planning Permission

#### Ground Floor

- Reception Hall
- Lounge 16'8" x 10'2"
- Kitchen/Dining 17'2" x 8'6"
- Bedroom 1 13'1" x 9'2"
- Bedroom 2 10'10" x 10'2"
- Family Shower Room