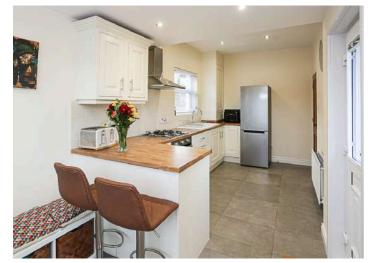

#### Ground Floor

- Reception Hall
- Lounge 16'8" x 10'2"
- Kitchen/Dining 17'2" x 8'6"
- Bedroom 1 13'1" x 9'2"
- Bedroom 2 10'10" x 10'2"
- Family Shower Room