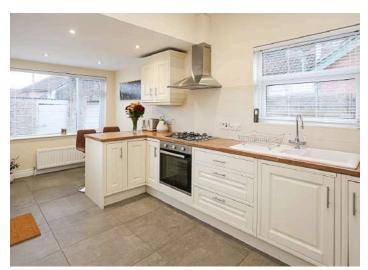

#### Ground Floor

- Reception Hall
- Lounge 16'8" x 10'2"
- Kitchen/Dining 17'2" x 8'6"
- Bedroom 1 13'1" x 9'2"
- Bedroom 2 10'10" x 10'2"
- Family Shower Room