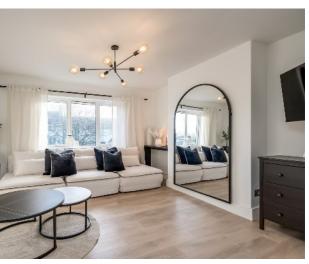

#### First Floor

uPVC double glazed front door to . .

RECEPTION HALL: Oak laminate floor

LIVING ROOM: 12' 6" x 12' 5" (3.81m x 3.78m) Oak laminate wooden floor.

KITCHEN: 12' 3" x 7' 6" (3.73m x 2.29m) Range of high and low level units, laminate work services, 1.5 bowl sink unit with mixer taps, plumbed for washing machine, feature LED lighting, integrated 4 ring ceramic hob, built-in oven, integrated microwave, concealed built-in Glow-worm gas fired boiler, part panelled splashback, oak laminate wooden floor.