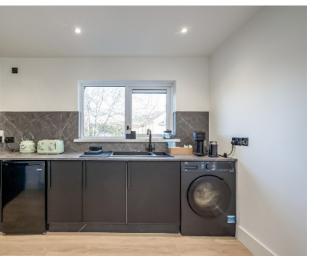

#### First Floor

uPVC double glazed front door to . .

RECEPTION HALL: Oak laminate floor

LIVING ROOM: 12' 6" x 12' 5" (3.81m x 3.78m) Oak laminate wooden floor.

KITCHEN: 12' 3" x 7' 6" (3.73m x 2.29m) Range of high and low level units, laminate work services, 1.5 bowl sink unit with mixer taps, plumbed for washing machine, feature LED lighting, integrated 4 ring ceramic hob, built-in oven, integrated microwave, concealed built-in Glow-worm gas fired boiler, part panelled splashback, oak laminate wooden floor.