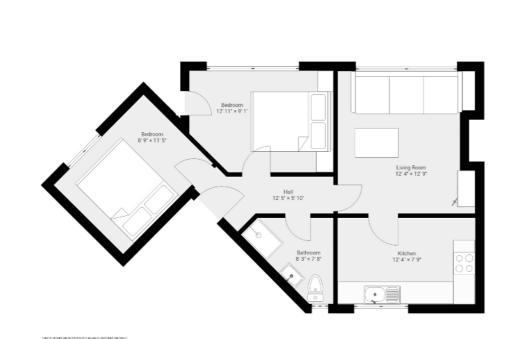

Offering bright and tasteful decor, comprising a good sized living room, modern fully fitted kitchen, two well-proportioned bedrooms including a contemporary shower room.

Additional features include gas fired central heating, double glazing throughout and brick storage unit with communal yard.

#### First Floor

uPVC double glazed front door to . .

RECEPTION HALL: Oak laminate floor

LIVING ROOM: 12' 6" x 12' 5" (3.81m x 3.78m) Oak laminate wooden floor.

KITCHEN: 12' 3" x 7' 6" (3.73m x 2.29m) Range of high and low level units, laminate work services, 1.5 bowl sink unit with mixer taps, plumbed for washing machine, feature LED lighting, integrated 4 ring ceramic hob, built-in oven, integrated microwave, concealed built-in Glow-worm gas fired boiler, part panelled splashback, oak laminate wooden floor.

SHOWER ROOM: White suite comprising, low flush wc, vanity unit with mixer taps and built-in cabinet below, mirror recess, heated towel rail, built-in shower cubicle with Triton electric shower unit, part PVC panelled walls, laminate wood flooring, low voltage spotlights. BEDROOM (1): 12' 9" x 10' 3" (3.89m x 3.12m) Laminate wooden floor. Built-in cupboard.

BEDROOM (2): 11' 4" x 8' 7" (3.45m x 2.62m) Laminate wooden floor.