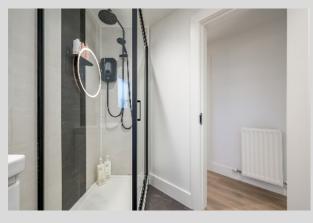

SHOWER ROOM: White suite comprising, low flush wc, vanity unit with mixer taps and built-in cabinet below, mirror recess, heated towel rail, built-in shower cubicle with Triton electric shower unit, part PVC panelled walls, laminate wood flooring, low voltage spotlights. BEDROOM (1): 12' 9" x 10' 3" (3.89m x 3.12m) Laminate wooden floor. Built-in cupboard.