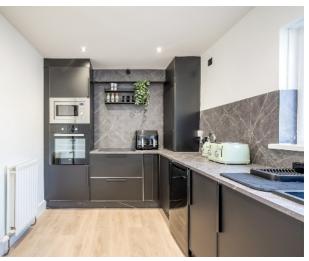

#### First Floor

uPVC double glazed front door to . .

RECEPTION HALL: Oak laminate floor

LIVING ROOM: 12' 6" x 12' 5" (3.81m x 3.78m) Oak laminate wooden floor.

KITCHEN: 12' 3" x 7' 6" (3.73m x 2.29m) Range of high and low level units, laminate work services, 1.5 bowl sink unit with mixer taps, plumbed for washing machine, feature LED lighting, integrated 4 ring ceramic hob, built-in oven, integrated microwave, concealed built-in Glow-worm gas fired boiler, part panelled splashback, oak laminate wooden floor.