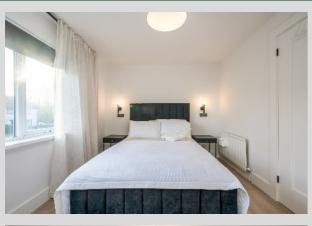

SHOWER ROOM: White suite comprising, low flush wc, vanity unit with mixer taps and built-in cabinet below, mirror recess, heated towel rail, built-in shower cubicle with Triton electric shower unit, part PVC panelled walls, laminate wood flooring, low voltage spotlights. BEDROOM (1): 12' 9" x 10' 3" (3.89m x 3.12m) Laminate wooden floor. Built-in cupboard.