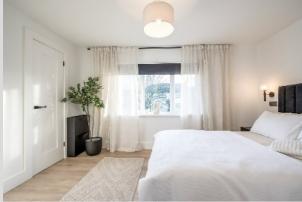

SHOWER ROOM: White suite comprising, low flush wc, vanity unit with mixer taps and built-in cabinet below, mirror recess, heated towel rail, built-in shower cubicle with Triton electric shower unit, part PVC panelled walls, laminate wood flooring, low voltage spotlights. BEDROOM (1): 12' 9" x 10' 3" (3.89m x 3.12m) Laminate wooden floor. Built-in cupboard.