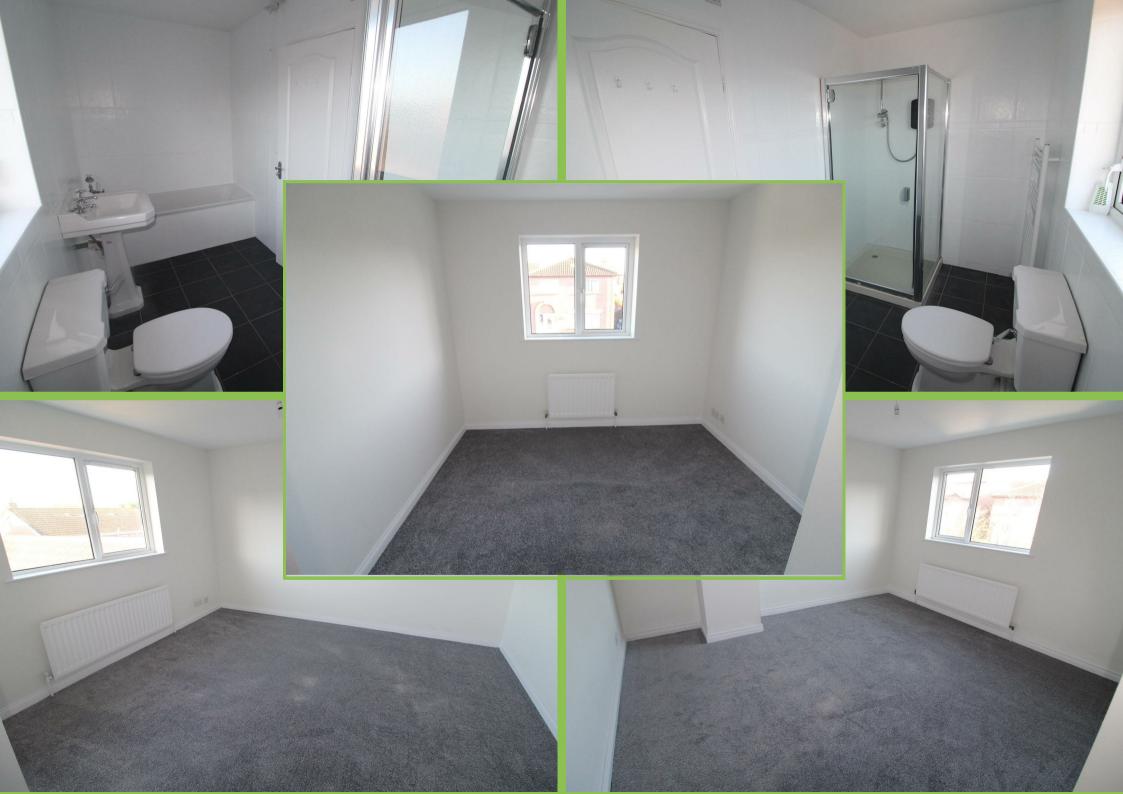

# Bathroom 12'07 x 5'06

White panelled bath, low flush w.c., pedestal wash hand basin, shower cubicle with electric shower. Tiled floor.

Bedroom Two 12'05 x 10'11 Rear facing. Access to roofspace.

Bedroom Three 12'07 x 11'01 Front facing.

Bedroom Four 9'02 x 7'08 Front facing.

Detached Garage 25'07 x 11'01

Roller door. Cloakroom with low flush w.c.