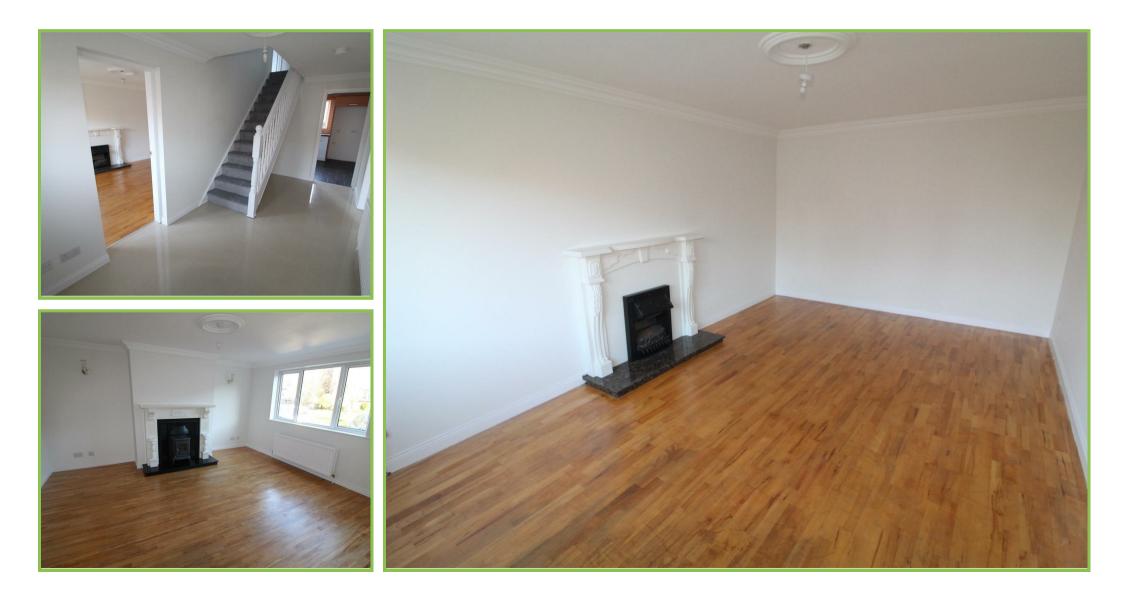

# Entrance Hall Ceramic tiled floor.

Lounge 15'01 x 13'01 Solid wooden floor. Fireplace.

Sitting Room 16'11 x 10'09 Solid wooden floor. Fireplace.