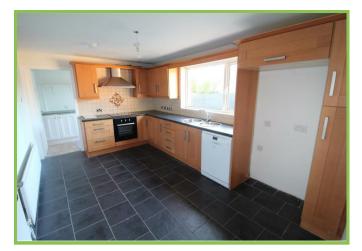

# Kitchen/Casual Dining 15'03 x 9'09

High and low level units with stainless steel sink unit and drainer, Integrated oven and hob with extractor. Tiled floor. Tiled at splashback.