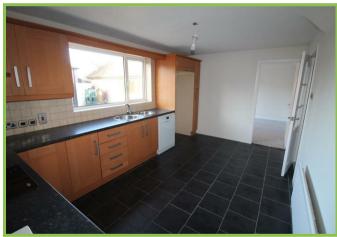

# Kitchen/Casual Dining 15'03 x 9'09

High and low level units with stainless steel sink unit and drainer, Integrated oven and hob with extractor. Tiled floor. Tiled at splashback.