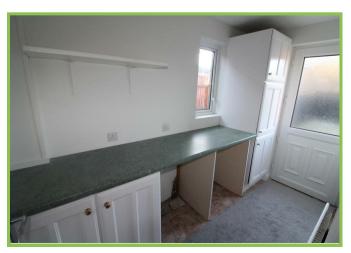

### Utility Room 10'02 x 4'11

Low level units with recess for fridge/freezer and washing machine. Back door.

**First Floor** 

Master Bedroom 19'07 x 11'04 Front facing.

Ensuite 8'02 x 5'06 White low flush w.c., wash hand basin and shower cubicle with Mira electric shower. Tiled floor.