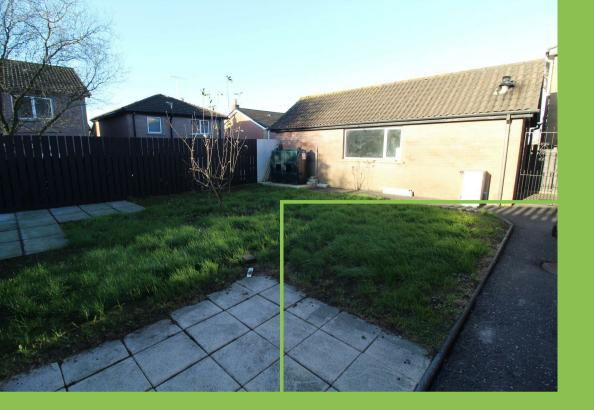

# Outside

Tarmac driveway to the front and side with gardens in lawn with shrubs. Enclosed rear garden in lawn.

Please note we have not tested the services or systems in this property. Purchasers should make/commission their own inspections if they feel it is necessary.