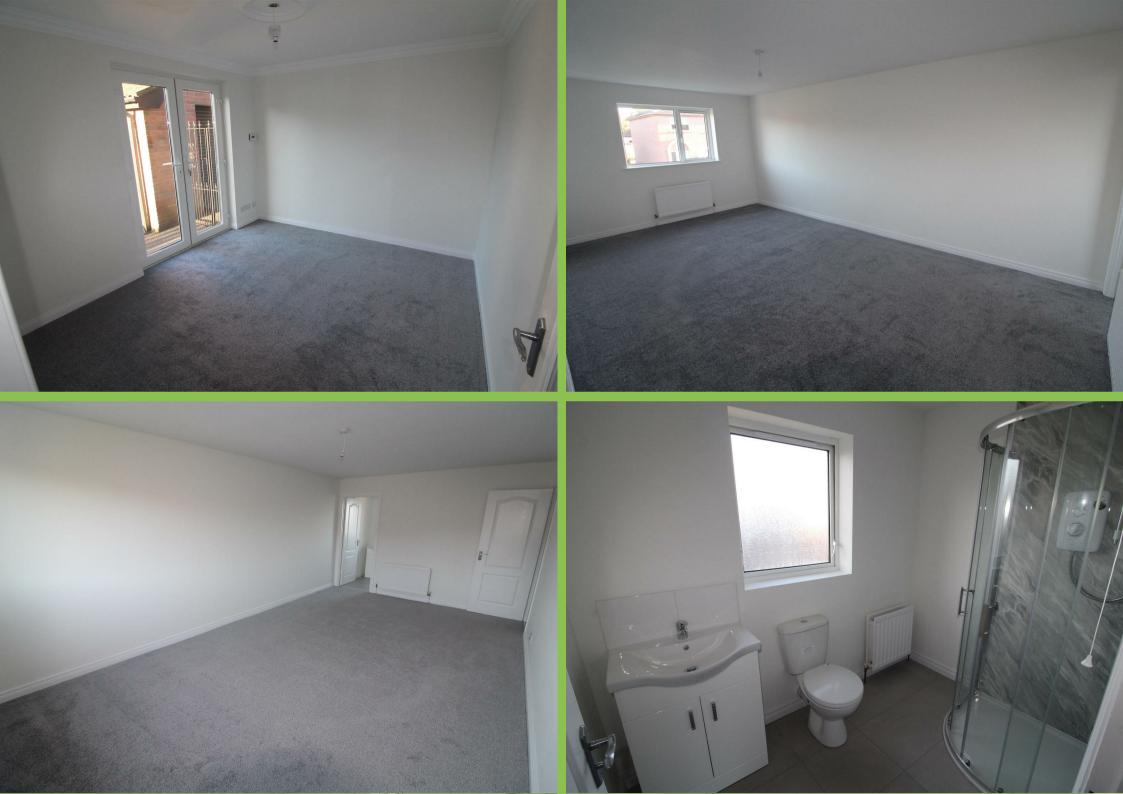

### Utility Room 10'02 x 4'11

Low level units with recess for fridge/freezer and washing machine. Back door.

**First Floor** 

Master Bedroom 19'07 x 11'04 Front facing.

Ensuite 8'02 x 5'06 White low flush w.c., wash hand basin and shower cubicle with Mira electric shower. Tiled floor.

# Bathroom 12'07 x 5'06

White panelled bath, low flush w.c., pedestal wash hand basin, shower cubicle with electric shower. Tiled floor.

Bedroom Two 12'05 x 10'11 Rear facing. Access to roofspace.

Bedroom Three 12'07 x 11'01 Front facing.