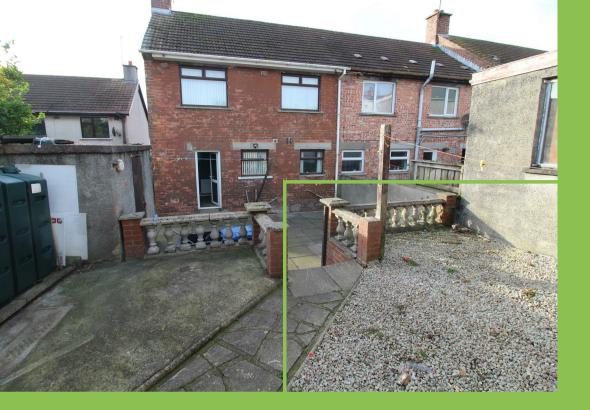

### Outside

Off street parking to the front with garden area with trees and shrubs. Enclosed rear paved area with steps to further garden area and access to storage shed.

Please note we have not tested the services or systems in this property. Purchasers should make/commission their own inspections if they feel it is necessary.