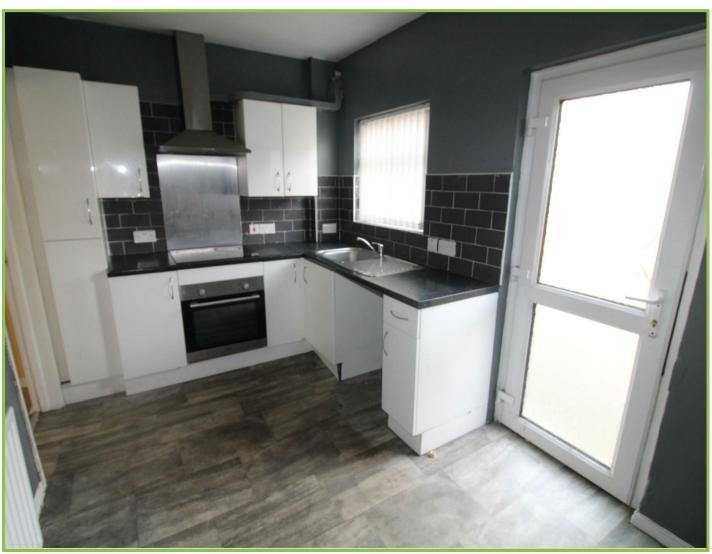

# Kitchen/Dining area 12'10 x 7'07

High and low level units with stainless steel sink unit and integrated oven and hob with extractor fan. Rear door.