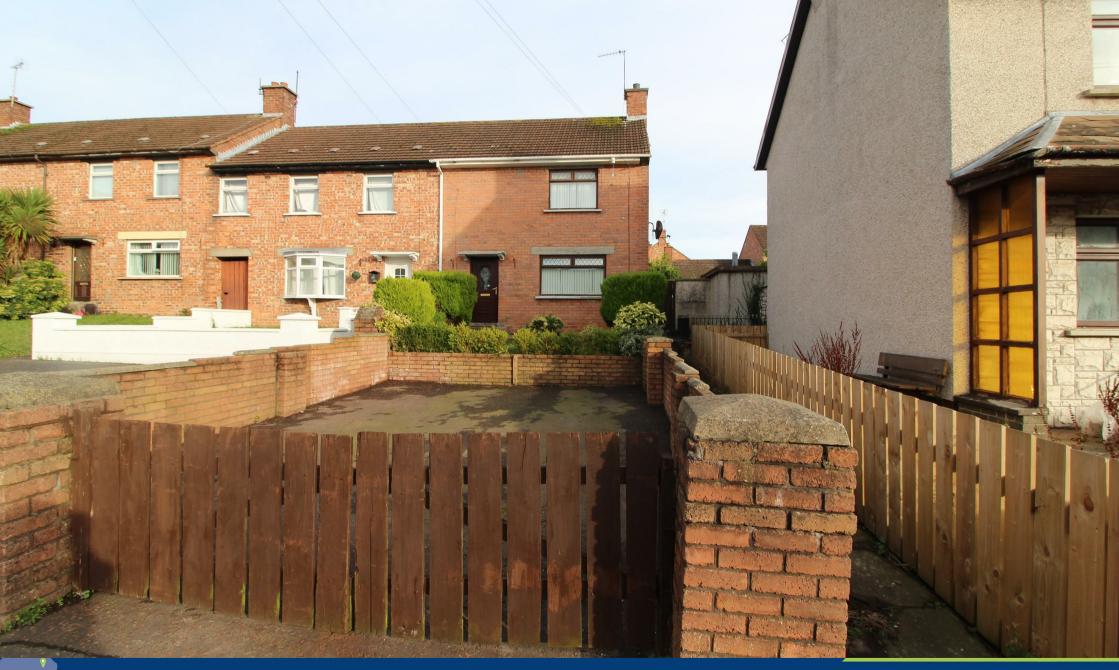

## 30 Ardmeen Green, Downpatrick, BT30 6JJ

This end terrace house is situated in a popular development close to the Downe Hospital and Downshire Civic Centre. The property offers Lounge, Kitchen/dining area, downstairs bathroom and three bedrooms on the first floor. There is off street parking to the front of the property and enclosed rear garden area leading to storage shed. Ideal first time buy or investment.

### Outside

Off street parking to the front with garden area with trees and shrubs. Enclosed rear paved area with steps to further garden area and access to storage shed.

Please note we have not tested the services or systems in this property. Purchasers should make/commission their own inspections if they feel it is necessary.