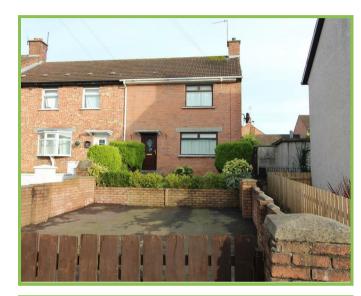

## 30 Ardmeen Green, Downpatrick, BT30 6JJ

This end terrace house is situated in a popular development close to the Downe Hospital and Downshire Civic Centre. The property offers Lounge, Kitchen/dining area, downstairs bathroom and three bedrooms on the first floor. There is off street parking to the front of the property and enclosed rear garden area leading to storage shed. Ideal first time buy or investment.

### Outside

Off street parking to the front with garden area with trees and shrubs. Enclosed rear paved area with steps to further garden area and access to storage shed.

Please note we have not tested the services or systems in this property. Purchasers should make/commission their own inspections if they feel it is necessary.