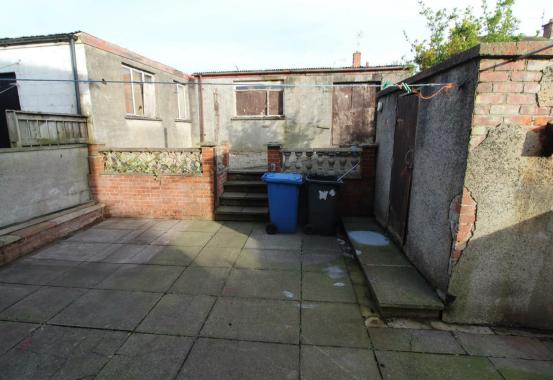

### Outside

Off street parking to the front with garden area with trees and shrubs. Enclosed rear paved area with steps to further garden area and access to storage shed.

Please note we have not tested the services or systems in this property. Purchasers should make/commission their own inspections if they feel it is necessary.