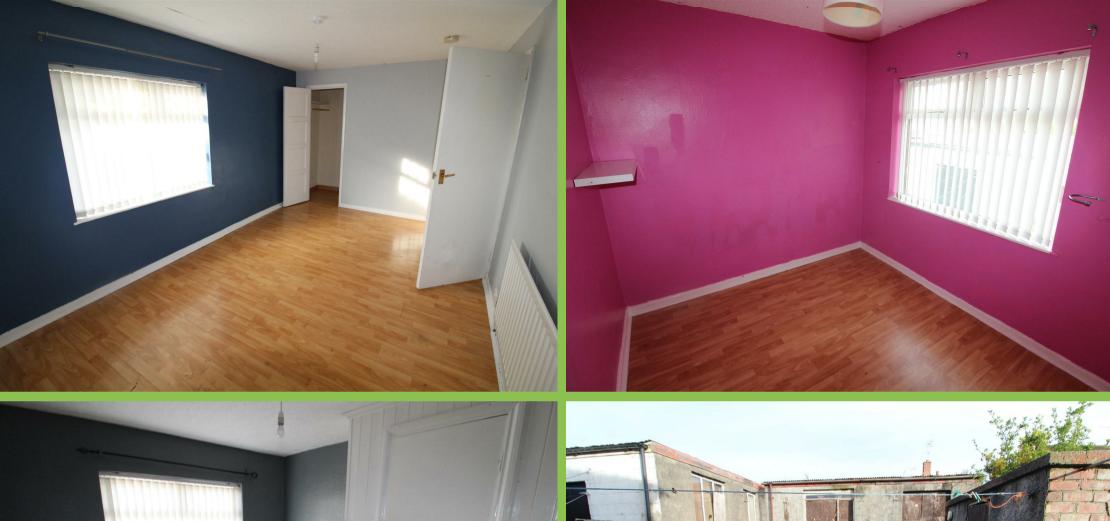

### First Floor

Master Bedroom 15'10 x 9'06

Front facing. Storage cupboard.

# Bedroom Two **9'03 x 7'08**

Rear facing.

# Bedroom Three 10'11 x 9'07 at widest

Rear facing. Hotpress.

### Outside

Off street parking to the front with garden area with trees and shrubs. Enclosed rear paved area with steps to further garden area and access to storage shed.

Please note we have not tested the services or systems in this property. Purchasers should make/commission their own inspections if they feel it is necessary.