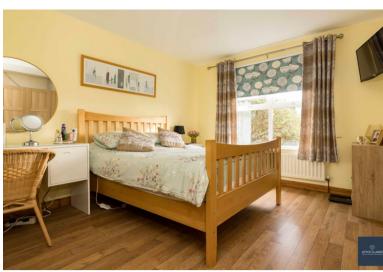

### **MASTER BEDROOM**

4.78m x 3.23m (15' 8" x 10' 7")

Front aspect double bedroom. Wooden flooring. Single panel radiator. Built in wardrobes.