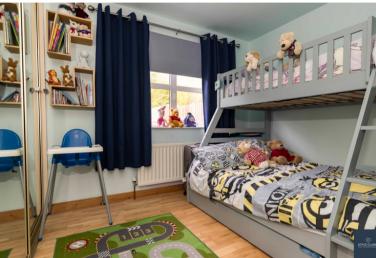

## **BEDROOM FOUR /OFFICE**

2.95m x 3.65m (9' 8" x 12' 0")

Double panel radiator. Recessed lighting.

### **BEDROOM TWO**

2.48m x 3.00m (8' 2" x 9' 10")

Rear aspect double bedroom. Wooden flooring. Built in wardrobes.

## **BEDROOM THREE**

2.97m x 3.59m (9' 9" x 11' 9")

Rear aspect double bedroom. Built in wardrobes. Wooden floor. Single panel radiator.