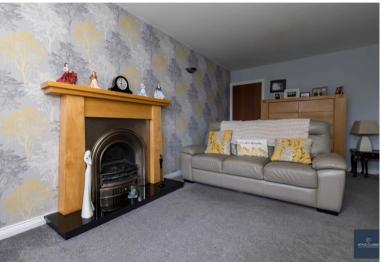

## **LIVING ROOM**

3.66m x 6.42m (12' 0" x 21' 1")

Feature fireplace with marble hearth and gas fire insert. Double panel radiator x 2. Doorway to kitchen.