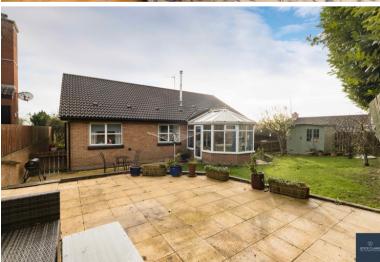

family bathroom. This home benefits from a generous site, with parking at the front of the property on the tarmac driveway. The fully enclosed garden to the rear is also a great size, and offers a raised entertaining area that is paved, and access gate to the front.

## **OUTSIDE**

Fully enclosed rear garden laid in lawn. Paved patio. Raised entertaining area paved with railway sleeper borders. Access gate to front.