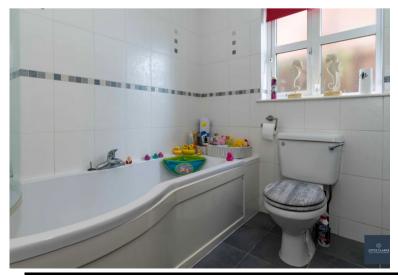

## **BATHROOM**

2.28m x 1.98m (7' 6" x 6' 6")

Fully tiled suite. P shaped moulded bath with electric Redring shower over. Pedestal style sink. WC. Single panel radiator. Window. Extractor.