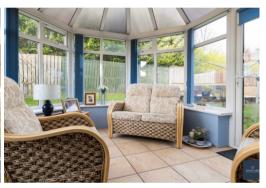

#### **SUNROOM**

3.69m x 3.26m (12' 1" x 10' 8")

Tiled floor. Double panel radiator. UPVC door to garden. Sliding door leading to kitchen dining.