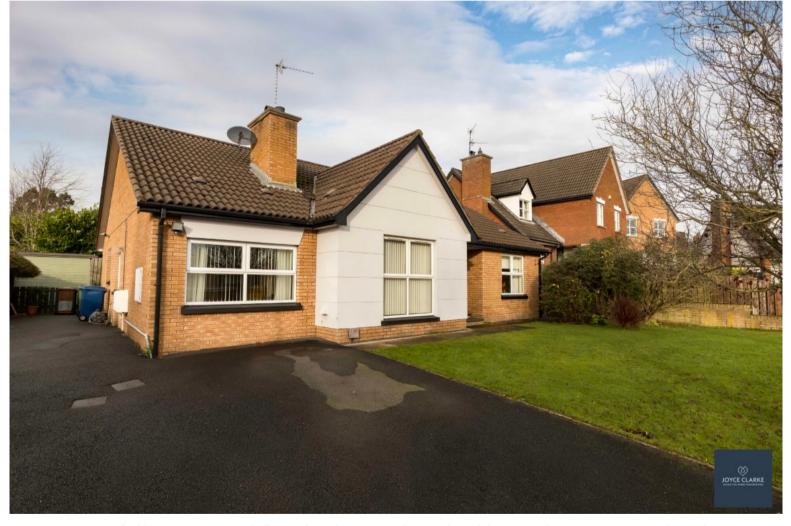

The Hawthorns is one of the most sought after addresses in the Portadown area, and is ideally located within easy reach of schools, shops, Hospital and road networks. Number 40 is an immaculately presented detached family home offering bright and spacious internal accommodation comprising of a large living room with feature fireplace, open plan kitchen dining with modern cream units and breakfast bar, open to living area with multi fuel stove. This property also has a sunroom leading onto the paved patio. There are four generous bedrooms, master with en-suite and built in wardrobes, and

family bathroom. This home benefits from a generous site, with parking at the front of the property on the tarmac driveway. The fully enclosed garden to the rear is also a great size, and offers a raised entertaining area that is paved, and access gate to the front.

Early viewing is highly recommended.

- Detached bungalow in a quiet and highly convenient location
- Four double bedrooms
- Excellent open plan kitchen dining living area with multi fuel stove
- Spacious living room with feature fireplace
- Conservatory with door leading to garden
- Family bathroom with P shaped bath with shower over
- Utility room
- Fully enclosed private rear garden with raised patio area
- Tarmac driveway to front