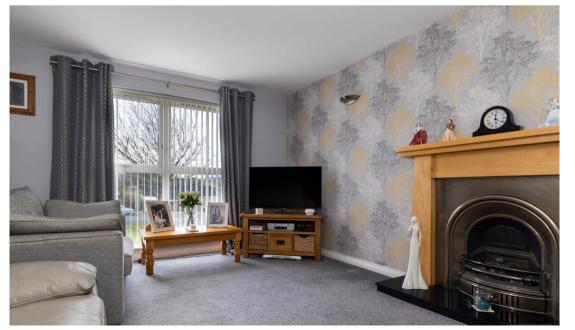

## **LIVING ROOM**

3.66m x 6.42m (12' 0" x 21' 1")

Feature fireplace with marble hearth and gas fire insert. Double panel radiator x 2. Doorway to kitchen.