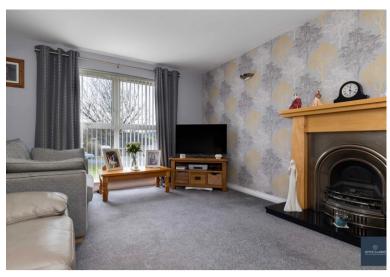

## **LIVING ROOM**

3.66m x 6.42m (12' 0" x 21' 1")

Feature fireplace with marble hearth and gas fire insert. Double panel radiator x 2. Doorway to kitchen.