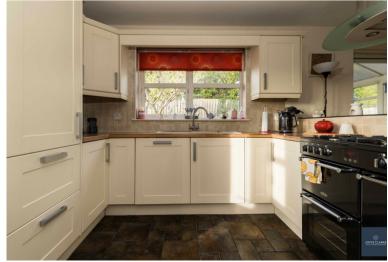

The Hawthorns is one of the most sought after addresses in the Portadown area, and is ideally located within easy reach of schools, shops, Hospital and road networks. Number 40 is an immaculately presented detached family home offering bright and spacious internal accommodation comprising of a large living room with feature fireplace, open plan kitchen dining with modern cream units and breakfast bar, open to living area with multi fuel stove. This property also has a sunroom leading onto the paved patio. There are four generous bedrooms, master with en-suite and built in wardrobes, and

### KITCHEN DINING LIVING

4.66m x 6.06m (15' 3" x 19' 11")

Modern kitchen with high and low cream units and co-ordinating wood effect counter top. Breakfast bar with floating units above. FRANKE composite sink and drainer with mixer tap. BOSCH dishwasher. Space for range style cooker. Stainless steel and glass extractor over. Tiled floor and splashback. Part glazed door to side. Open to dining and living. Wood floor. Multi fuel stove with brick and tiled on raised hearth.