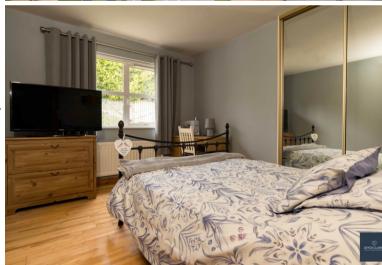

### **MASTER BEDROOM**

4.78m x 3.23m (15' 8" x 10' 7")

Front aspect double bedroom. Wooden flooring. Single panel radiator. Built in wardrobes.