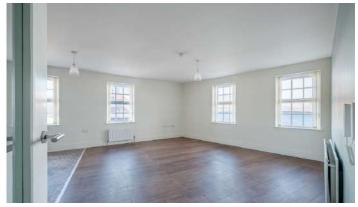

## Second Floor

- Communal stairs and lift to apartment.
- Open Plan Living to Kitchen with Casual Dining Area 21' 2" x 16' 2"
- Bedroom One 12' 1" x 10' 2"
- En Suite Shower Room
- Bedroom Two 12' 0" x 8' 1"
- Bathroom