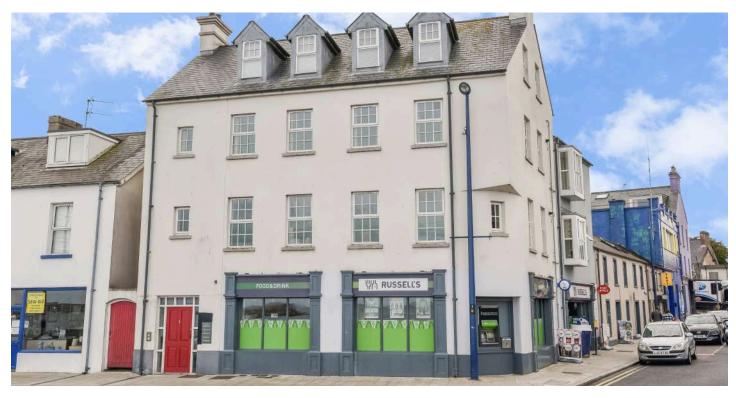

# APT 3 1 THE PARADE

Donaghadee, BT21 OAE

Offers Around £149,950

APARTMENT | 2 ⊨ | 2 ≒ | 1 ⊟

Located right in the heart of the picturesque and thriving coastal town of Donaghadee, here is an ideal opportunity to purchase a fantastic second floor apartment with no onward chain and sea views.

## KEY FEATURES

- Attractive Second Floor Apartment Located Right in the Heart of the Thriving Coastal Town of Donaghadee
- Picturesque Views of Donaghadee Harbour, Lighthouse, Copeland Islands and Beyond
- Well Presented Throughout and with No Onward Chain
- Good Sized Open Plan Living Room to Kitchen with Casual Dining Area and Range of Integrated Appliances
- Two Well Proportioned Bedrooms Including Main Bedroom with En Suite Shower Room
- Bathroom with Three Piece Suite
- Phoenix Gas Heating
- Double Glazed Windows
- Lift Access to all Floors
- Wide Ranging Appeal to a Host of Potential Purchasers Including First Time Buyers, Young Professionals, Holiday Home Market and Those Looking to Downsize

#### DIRECTIONS

Heading into Donaghadee, along Warren Road. Warren Road becomes Shore Street which becomes The Parade. Number 1 is on the corner of Bridge Street on your right.