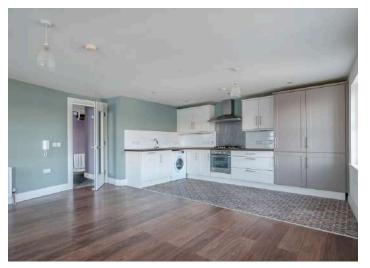

## Second Floor

- Communal stairs and lift to apartment.
- Open Plan Living to Kitchen with Casual Dining Area 21' 2" x 16' 2"
- Bedroom One 12' 1" x 10' 2"
- En Suite Shower Room
- Bedroom Two 12' 0" x 8' 1"
- Bathroom