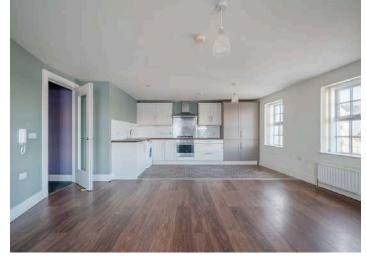

## Second Floor

- Communal stairs and lift to apartment.
- Open Plan Living to Kitchen with Casual Dining Area 21' 2" x 16' 2"
- Bedroom One 12' 1" x 10' 2"
- En Suite Shower Room
- Bedroom Two 12' 0" x 8' 1"
- Bathroom