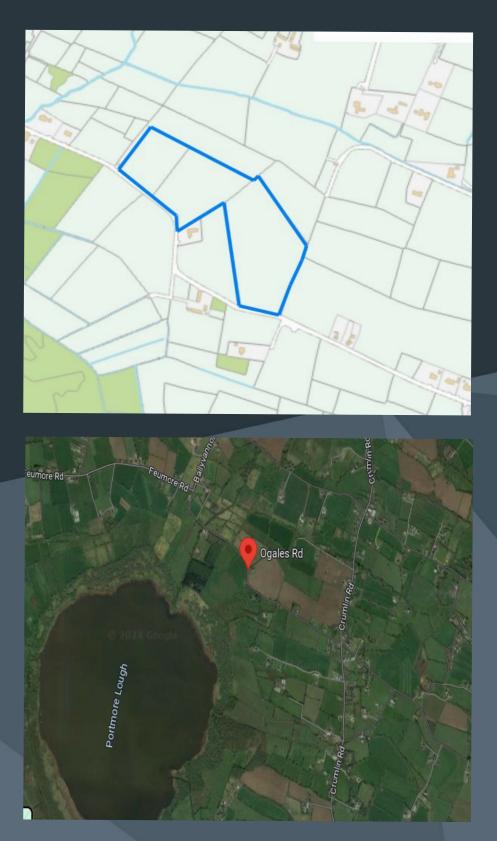

## Prime lands at OGALES ROAD Ballinderry Upper BT28 2LL

#### Description

A tremendous opportunity to acquire prime agricultural lands extending to approximately 18.8 acres or thereabouts, located on the Ogales Road, Ballinderry Upper. The lands appear sound under foot which will provide an opportunity for grazing or arable rotation.