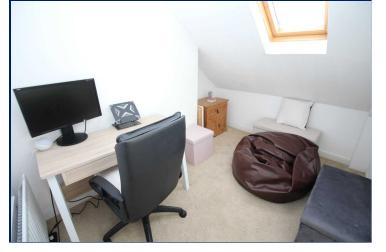

## Bedroom 3

12'4" x 9'1" (3.76m x 2.77m)

## Bedroom 4

10'1" x 6'7" (3.07m x 2m)