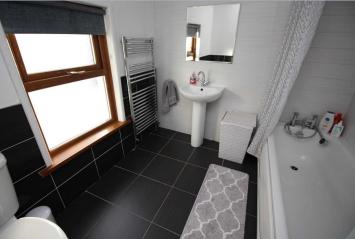

#### Bathroom

White suite comprising panelled bath with wall mounted Mira electric shower, pedestal wash hand basin and low flush wc. Part tiled walls. Heated towel rail. Storage cupboard with gas boiler.