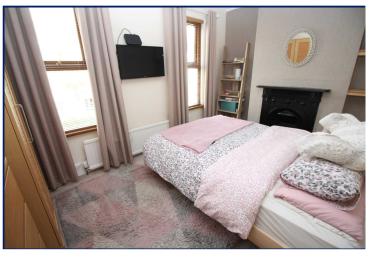

#### Bedroom 1

13'9" x 9'2" (4.2m x 2.8m)

## Bedroom 2

10'1" x 7'9" (3.07m x 2.36m)

## Bedroom 3

12'4" x 9'1" (3.76m x 2.77m)

## Bedroom 4

10'1" x 6'7" (3.07m x 2m)