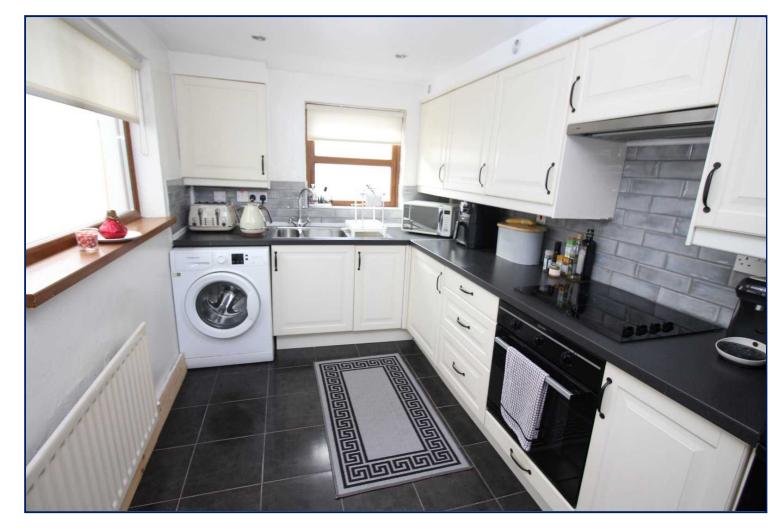

## Kitchen

11'4" x 7'4" (3.45m x 2.24m)

Excellent range of fitted high and low level units. Built in hob and oven. One and a half bowl stainless steel sink unit with mixer tap. Part tiled walls.