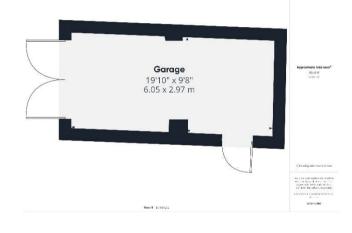

#### Garage - 19'10" x 9'8" (6.05m x 2.95m)

Twin doors to front elevation and pedestrian door to side elevation.