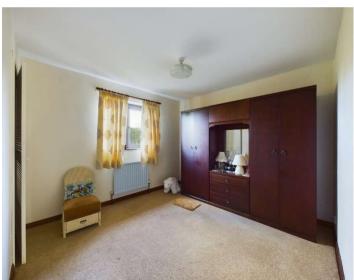

#### **Bedroom 1** - 11'8" x 10'1" (3.56m x 3.07m)

Double bedroom with built in wardrobe. Window to rear elevation, overlooking the garden.

#### **Bedroom 2** - 10'3" x 10' (3.12m x 3.05m)

Double bedroom with built in wardrobe. Window to rear elevation, overlooking the garden.