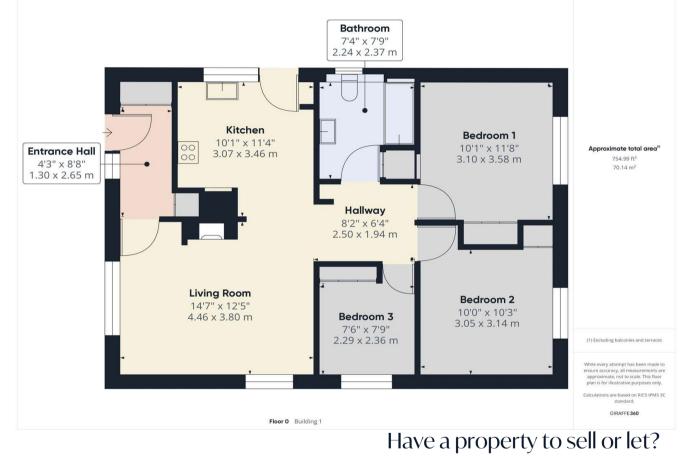

# **Changing Lifestyles**

**Entrance Hall** - 8'8" x 4'3" (2.64m x 1.3m) Frosted window and door to front elevation. Access to useful storage cupboard. Internal door to the living room.

#### Living Room - 14'7" x 12'5" (4.45m x 3.78m)

A light and airy reception room with windows to front and side elevations. Feature fireplace housing wood burning stove, with red brick surround and wooden mantle over. Ample room for sitting room suite.

#### Kitchen/Diner - 11'4" x 10'1" (3.45m x 3.07m)

Fitted with a range of matching wall and base mounted units with tiled work surface over, incorporating a sink drainer unit with mixer taps. Space for electric oven with 4 ring hob over and extractor. Space for free standing fridge/freezer and plumbing for washing machine. Room for dining table and chairs. Window and door to side elevation.

#### Inner Hall - 8'2" x 6'4" (2.5m x 1.93m)

Provides access to the 3 bedrooms and bathroom.

#### **Bedroom 1** - 11'8" x 10'1" (3.56m x 3.07m)

Double bedroom with built in wardrobe. Window to rear elevation, overlooking the garden.

#### **Bedroom 2** - 10'3" x 10' (3.12m x 3.05m)

Double bedroom with built in wardrobe. Window to rear elevation, overlooking the garden.

## Bedroom 3 - 7'9" x 7'6" x (2.36m x 2.29m x)

Built in wardrobe and window to side elevation.

### **Bathroom** - 7'9" x 7'4" (2.36m x 2.24m)

A matching 3 piece suite comprising panel bath with mains fed shower over, vanity unit with inset wash hand basin, concealed cistern WC. Airing cupboard housing hot water cylinder. Frosted window to side elevation.