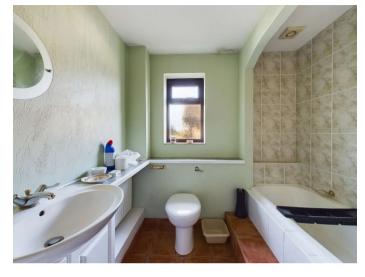

### **Bathroom** - 7'9" x 7'4" (2.36m x 2.24m)

A matching 3 piece suite comprising panel bath with mains fed shower over, vanity unit with inset wash hand basin, concealed cistern WC. Airing cupboard housing hot water cylinder. Frosted window to side elevation.