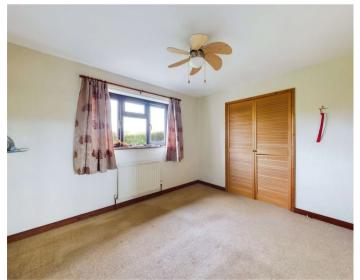

#### **Bedroom 1** - 11'8" x 10'1" (3.56m x 3.07m)

Double bedroom with built in wardrobe. Window to rear elevation, overlooking the garden.

#### **Bedroom 2** - 10'3" x 10' (3.12m x 3.05m)

Double bedroom with built in wardrobe. Window to rear elevation, overlooking the garden.

## Bedroom 3 - 7'9" x 7'6" x (2.36m x 2.29m x)

Built in wardrobe and window to side elevation.