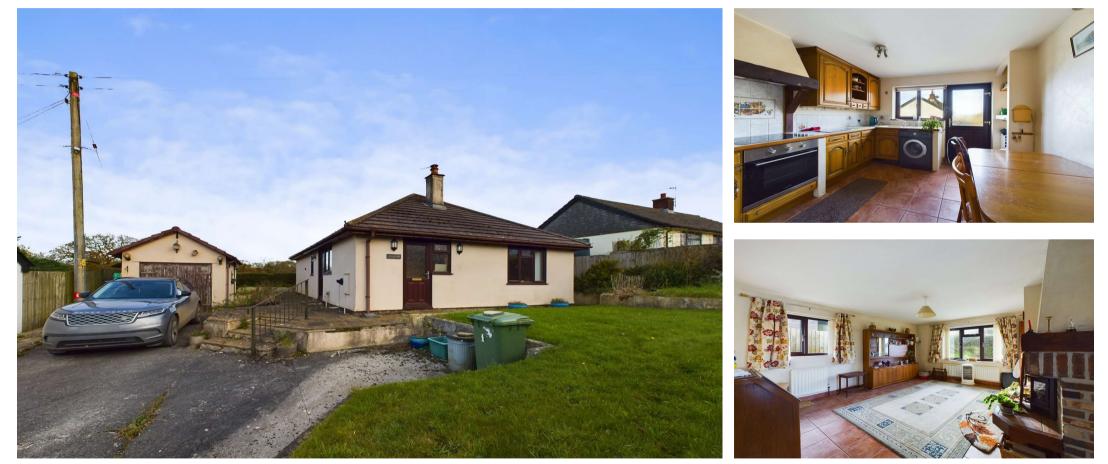

#### • DETACHED BUNGALOW

- 3 BEDROOMS
- LARGE DRIVEWAY
- DETACHED GARAGE
- GARDEN
- SOUGHT AFTER VILLAGE LOCATION
- AVAILABLE WITH NO ONWARD CHAIN

An exciting opportunity to acquire this detached, 3 bedroom bungalow situated within the sought after village of Shebbear. The residence offers spacious and versatile accommodation throughout and benefits from off road parking, detached garage and garden. Available with no onward chain. EPC TBC.

# **Changing Lifestyles**

**Entrance Hall** - 8'8" x 4'3" (2.64m x 1.3m) Frosted window and door to front elevation. Access to useful storage cupboard. Internal door to the living room.

#### Living Room - 14'7" x 12'5" (4.45m x 3.78m)

A light and airy reception room with windows to front and side elevations. Feature fireplace housing wood burning stove, with red brick surround and wooden mantle over. Ample room for sitting room suite.

#### Kitchen/Diner - 11'4" x 10'1" (3.45m x 3.07m)

Fitted with a range of matching wall and base mounted units with tiled work surface over, incorporating a sink drainer unit with mixer taps. Space for electric oven with 4 ring hob over and extractor. Space for free standing fridge/freezer and plumbing for washing machine. Room for dining table and chairs. Window and door to side elevation.

**Outside** - The property is approached via its own tarmacked drive, providing off road parking for several vehicles and giving access to the front entrance door and detached garage. The front garden is principally laid to lawn and bordered by close boarded wooden fencing and mature hedges providing a high degree of privacy. To the side and rear of the property is a paved patio area providing the ideal spot for alfresco dining and entertaining.