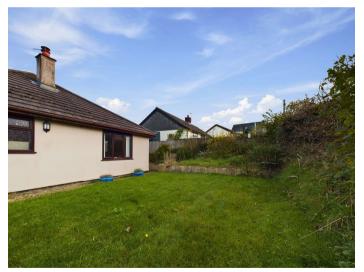

#### • DETACHED BUNGALOW

- 3 BEDROOMS
- LARGE DRIVEWAY
- DETACHED GARAGE
- GARDEN
- SOUGHT AFTER VILLAGE LOCATION
- AVAILABLE WITH NO ONWARD CHAIN

An exciting opportunity to acquire this detached, 3 bedroom bungalow situated within the sought after village of Shebbear. The residence offers spacious and versatile accommodation throughout and benefits from off road parking, detached garage and garden. Available with no onward chain. EPC TBC.

**Outside** - The property is approached via its own tarmacked drive, providing off road parking for several vehicles and giving access to the front entrance door and detached garage. The front garden is principally laid to lawn and bordered by close boarded wooden fencing and mature hedges providing a high degree of privacy. To the side and rear of the property is a paved patio area providing the ideal spot for alfresco dining and entertaining.