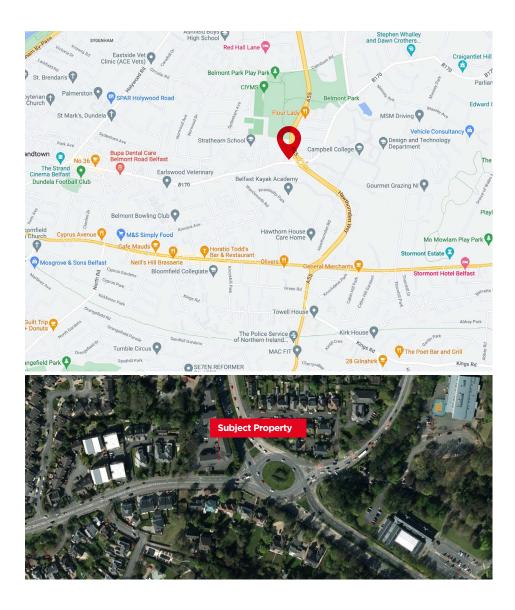

#### Location

This modern own door office is located within the very popular Belmont Office Park at the junction of Belmont Road and Hawthornden Way within leafy East Belfast.

The location is ideal for access to both the City Centre as well as Stormont, Belfast City Airport and the main motorway network linking Belfast to the remainder of the province.

Located approx. 3 miles from the City Centre, the location benefits from ease of access to the local amenities in both Belmont and Ballyhackamore.