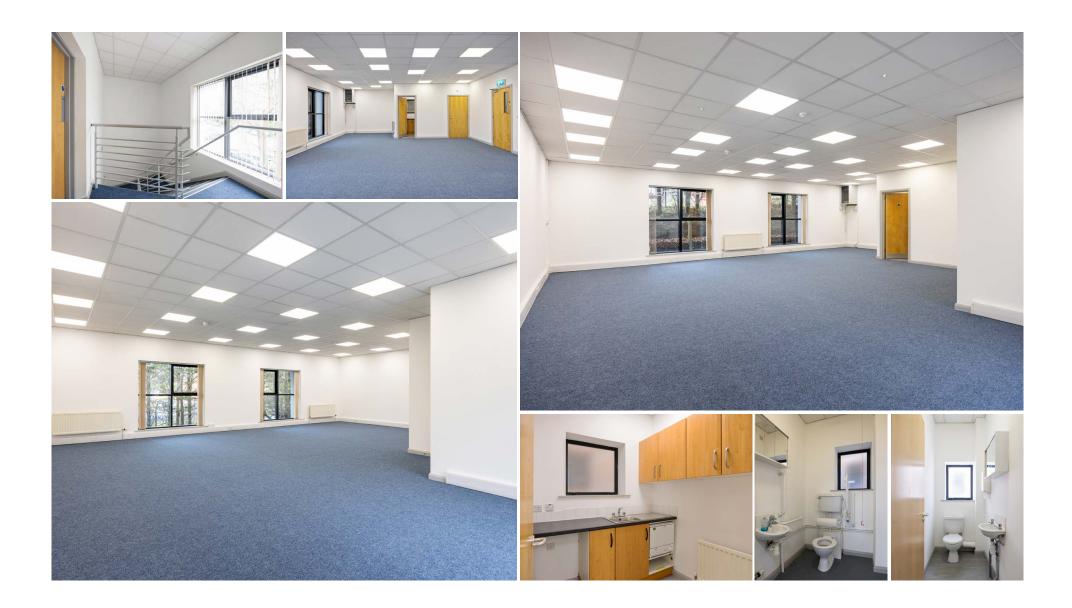

The accommodation is arranged over ground and 1st floor and has only recently been refurbished to a high standard and is available for immediate occupation.

The accommodation at ground floor provides a modern entrance/reception, an open plan office and kitchen and accessible WC.

The 1st floor is currently open plan with a toilet accommodation accessed off the 1st floor landing.

Finishes include:

- Plastered and painted walls.
- Suspended and plastered ceilings with LED lighting.
- Newly carpeted floors.
- Perimeter trunking.
- GFCH.
- Abundance of natural light.

The property also benefits from 6 exclusive onsite car park spaces.