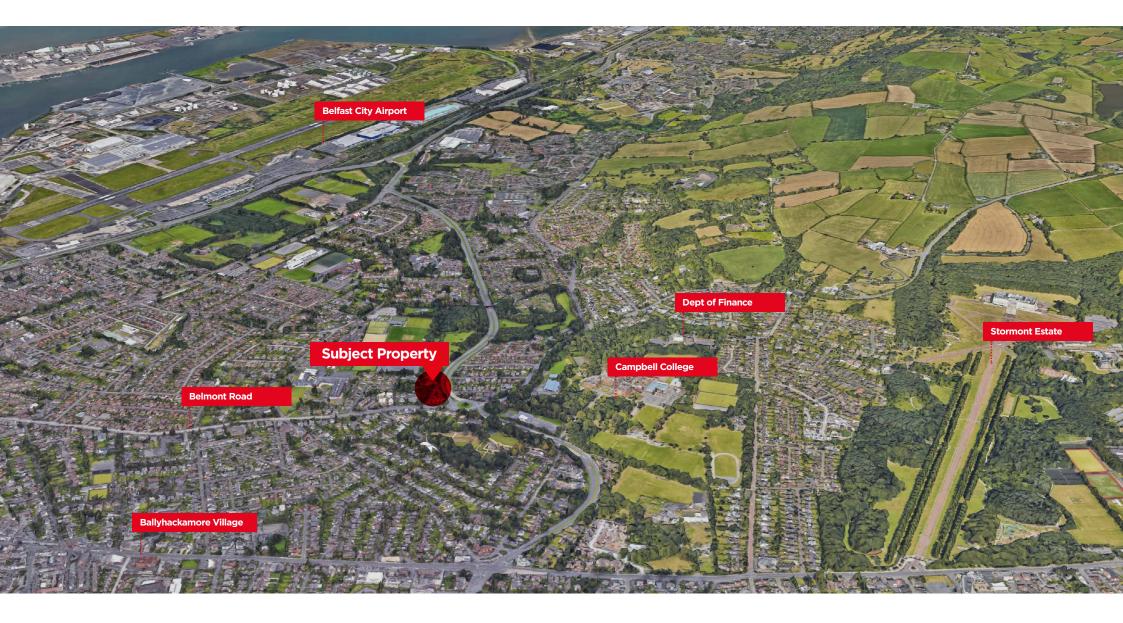

#### Location

This modern own door office is located within the very popular Belmont Office Park at the junction of Belmont Road and Hawthornden Way within leafy East Belfast.

The location is ideal for access to both the City Centre as well as Stormont, Belfast City Airport and the main motorway network linking Belfast to the remainder of the province.

Located approx. 3 miles from the City Centre, the location benefits from ease of access to the local amenities in both Belmont and Ballyhackamore.