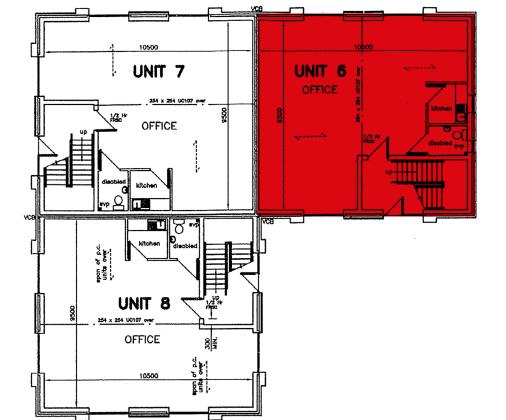

### Accommodation

The premises provides the following approximate gross internal areas:

| Description  | Sq Ft | Sq M |
|--------------|-------|------|
| Ground Floor | 1,075 | 100  |
| First Floor  | 1,075 | 100  |
| Total        | 2,150 | 200  |

### For Sale/To Let Building 6, Belmont Office Park, 232-242 Belmont Road, Belfast, BT4 2AW

10500 UNIT 7 UNIT 6 OFFICE OFFICE 1/2 12 0 Division wats between units to be taken up to underside of roof and fire-stopped 0 VCA IVCB Б UNIT 8 1/1 H OFFICE 10500

Layout for indicative purposes only.

Layout for indicative purposes only.