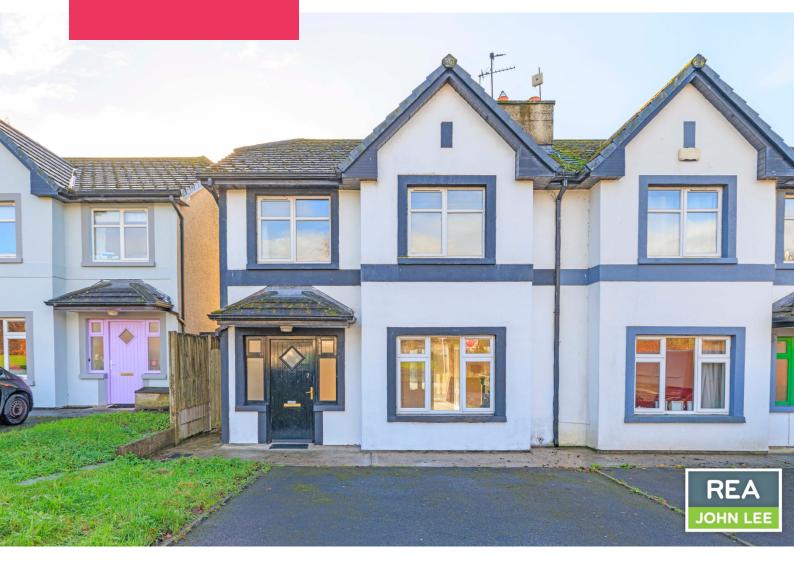

# **7 ROS FEARNA**

MURROE, Co. LIMERICK.

V94 F3XC

3 Bedroom Semi Detached Residence c. 95 sq.m.

#### Location

This property is situated a short walk from the centre of Murroe village and is within easy reach of the University of Limerick, only 25 minutes from Limerick City with easy access to the M7 motorway. Schools, shops, childcare, bar, café and church are all within a short stroll.

## | Description

REA John Lee are delighted to bring to the market this ideally situated 3 bedroom semi detached residence within walking distance of the centre of Murroe. The property is well proportioned throughout and is ready for immediate occupation. The rear garden is very low maintenance with a large patio area and gravel yard together with a steel frame storage shed. There is ample parking to the front with a small lawn area to one side. It is an ideal home for a first time buyer or investor within easy commuting distance of Limerick City and University. Services include: Mains ESB, Mains Water, Mains Sewerage, Oil Fired Central Heating. Appointment to view can be arranged through the agent.