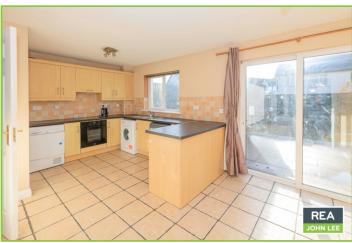

## | Description

REA John Lee are delighted to bring to the market this ideally situated 3 bedroom semi detached residence within walking distance of the centre of Murroe. The property is well proportioned throughout and is ready for immediate occupation. The rear garden is very low maintenance with a large patio area and gravel yard together with a steel frame storage shed. There is ample parking to the front with a small lawn area to one side. It is an ideal home for a first time buyer or investor within easy commuting distance of Limerick City and University. Services include: Mains ESB, Mains Water, Mains Sewerage, Oil Fired Central Heating. Appointment to view can be arranged through the agent.