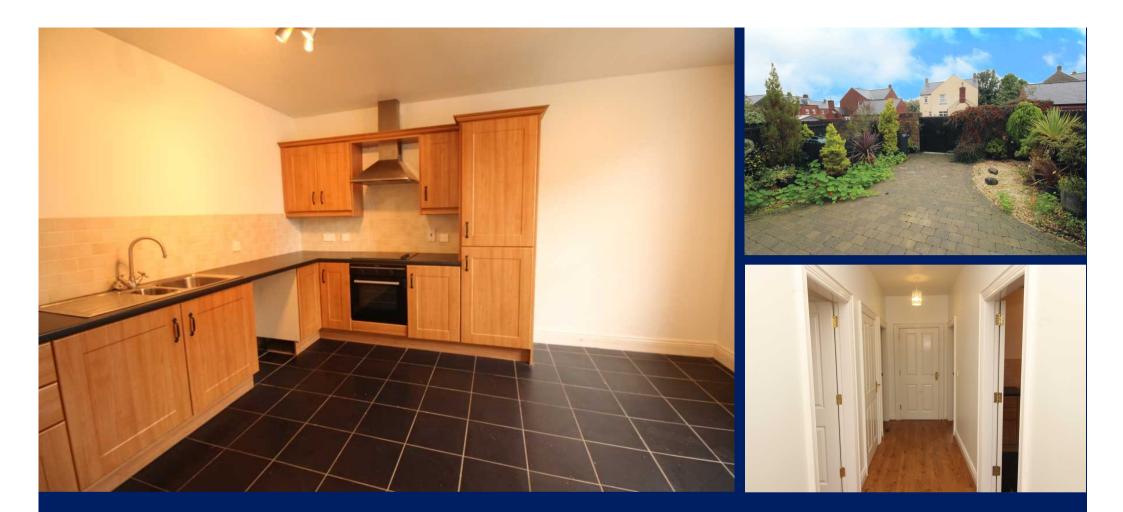

The Apartment Has Its Own Private Entrance, Lounge With Feature Fireplace, Modern Kitchen/Dining, Two Bedrooms And Bathroom. Rear Enclosed Private Garden And Parking Spaces.

No Pets, No Smokers, Other Restrictions May Apply. Ideal For A Professional Person/Couple.

- EPC C76
- Deposit £675
- Luxury Ground Floor Apartment
- Sought After Location
- Two Bedrooms
- Rear Enclosed Private Garden
- Oil Fired Central Heating

ADDITIONAL INFORMATION

Lisburn

EntranceLoungeKitchen / Dining RoomBedroom 1Bedroom 2BathroomRear Garden