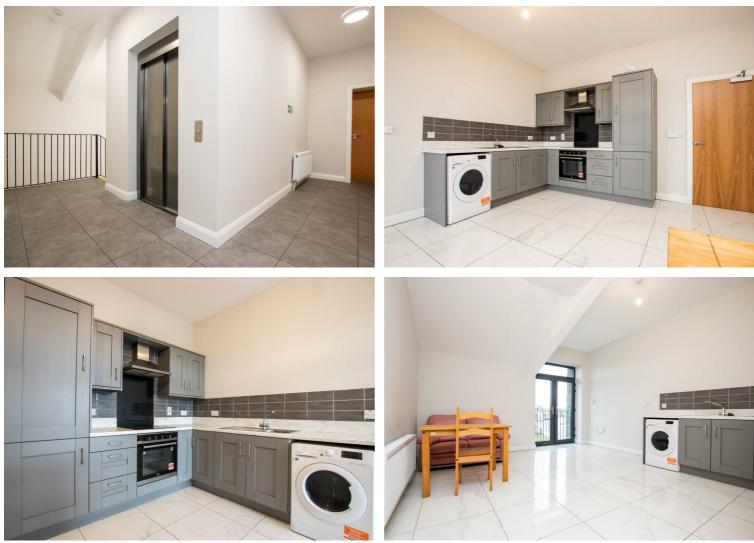

## 4a Gortnessy Meadows Londonderry, BT47 3HQ

This modern first floor Apartment in the popular Gortnessy Meadows development, constructed in 2024.

Large first floor apartment with access lift. Open plan living accommodation with 2 double bedrooms.