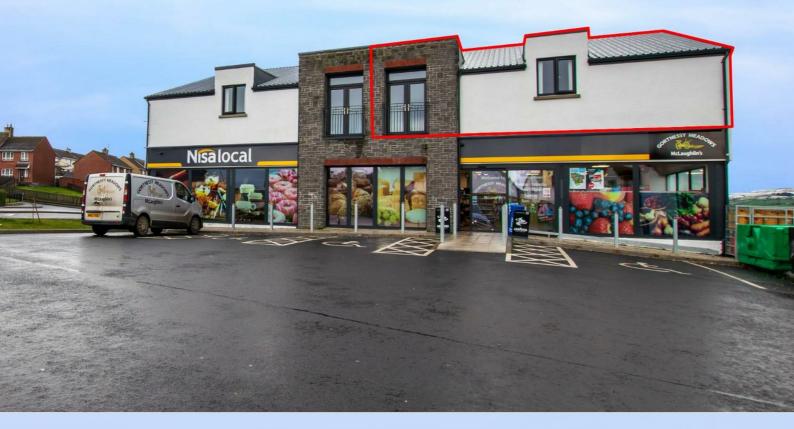

## 4a Gortnessy Meadows Londonderry, BT47 3HQ

This modern first floor Apartment in the popular Gortnessy Meadows development, constructed in 2024.

Large first floor apartment with access lift. Open plan living accommodation with 2 double bedrooms.