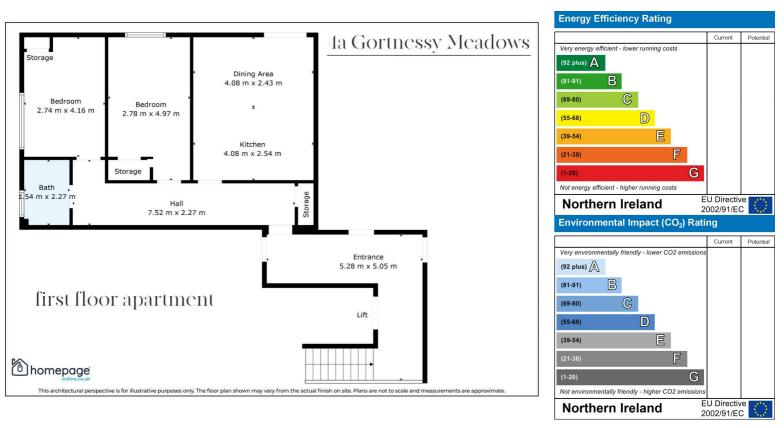

## 4a Gortnessy Meadows Londonderry, BT47 3HQ

This modern first floor Apartment in the popular Gortnessy Meadows development, constructed in 2024.

Large first floor apartment with access lift. Open plan living accommodation with 2 double bedrooms.