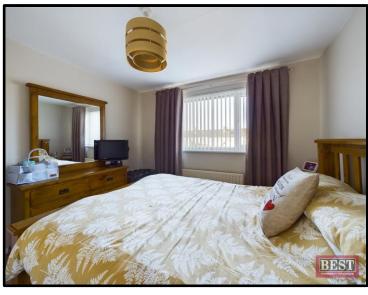

Moving upstairs you will find a house bathroom with shower over the bath along with two double bedrooms, one to the front of the house and the other to the rear, both with built in storage space. There is a third single bedroom to the front of the house.