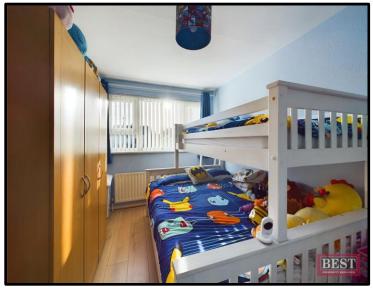

Moving upstairs you will find a house bathroom with shower over the bath along with two double bedrooms, one to the front of the house and the other to the rear, both with built in storage space. There is a third single bedroom to the front of the house.