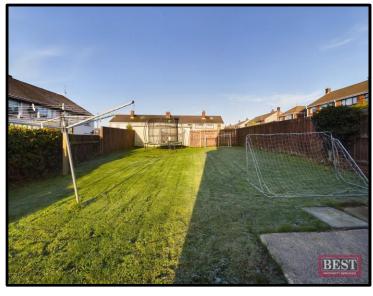

Externally to the rear you will find an enclosed garden laid in lawn with side paved area with timber fencing to boundaries.

- EXCELLENT SEMI DETACHED FAMILY HOME ON A LARGE CORNER SITE.
- Entrance Level Accommodation: Entrance Hall, Lounge, Kitchen/Dining Area, Separate W.C., Storage Cupboard.
- First Floor Accommodation: Three Bedrooms, Family Bathroom.
- Gas Fired Central Heating. Pvc Double Glazing.
- Large corner site with gardens laid in lawn and timber fencing to boundaries.