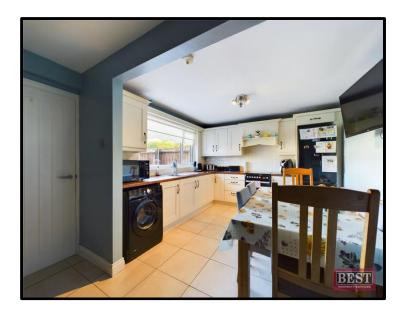

The property is located within a cul de sac of a residential street just off the Armagh Rd, Newry. On entering the house you will notice immediately that it has undergone an extensive refurbishment giving it a contemporary feel. The living room is located to the front of the house and contains a built-in fireplace. Downstairs to the rear is a stylish kitchen with a full range of upper and lower kitchen units along with space for a family sized dining table. To the rear of the kitchen gives way to the rear hall which has a useful storage cupboard and a separate w.c. Access to the rear garden is via the rear hallway. access to the rear garden.