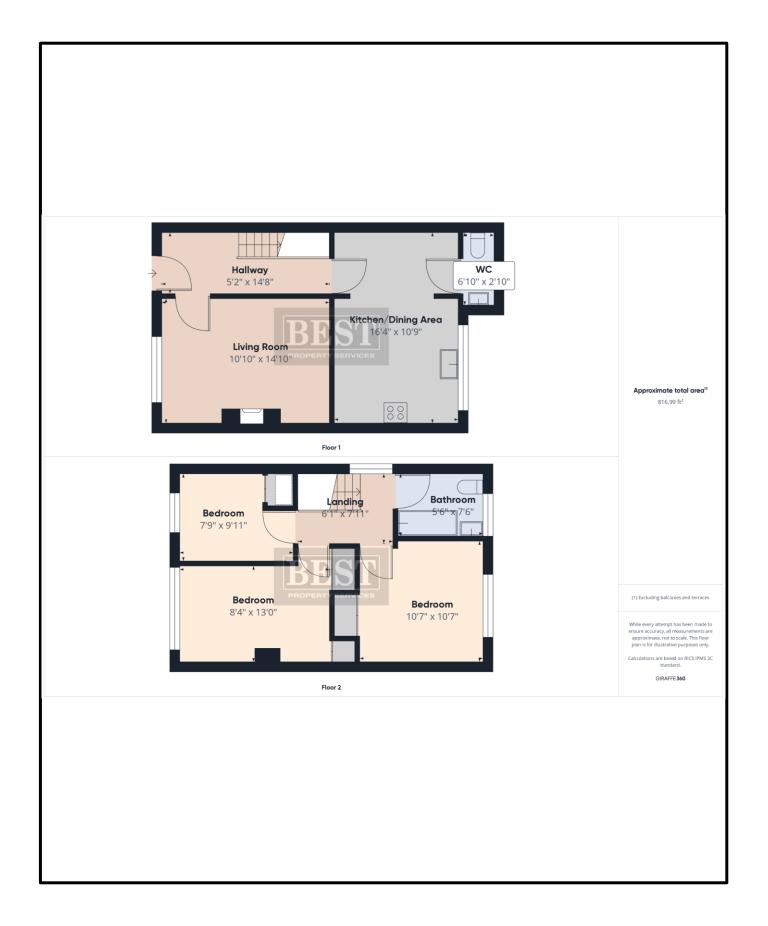

cess to the rear garden.

Moving upstairs you will find a house bathroom with shower over the bath along with two double bedrooms, one to the front of the house and the other to the rear, both with built in storage space. There is a third single bedroom to the front of the house.

Externally to the rear you will find an enclosed garden laid in lawn with side paved area with timber fencing to boundaries.

- EXCELLENT SEMI DETACHED FAMILY HOME ON A LARGE CORNER SITE.
- Entrance Level Accommodation: Entrance Hall, Lounge, Kitchen/Dining Area, Separate W.C., Storage Cupboard.
- First Floor Accommodation: Three Bedrooms, Family Bathroom.
- Gas Fired Central Heating. Pvc Double Glazing.
- Large corner site with gardens laid in lawn and timber fencing to boundaries.

















# Floorplan















## **Energy Performance Certificate**



#### Viewing:

By appointment only

Our Office is Open 6 days a week Monday, Wednesday & Thursday Tuesday Friday Saturday

Rates: £801.74 \*2024/2025 Subject to change

#### **Customer Due Diligence**

As a business carrying out estate agency work we are required to verify the identity of both the vendor and the purchaser as outlined in the following:

The Money Laundering, Terrorist Financing and Transfer of Funds (Information on the Payer) Regulations 2017 - http://www.legislation.gov.uk/uksi/2017/692/made

Any information and documentation provided by you will be held for a period of five years from when you cease to have a contractual relationship with Best Property Services Ltd. The information will be held in accordance with Gene