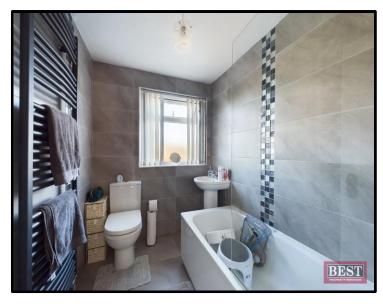

Moving upstairs you will find a house bathroom with shower over the bath along with two double bedrooms, one to the front of the house and the other to the rear, both with built in storage space. There is a third single bedroom to the front of the house.