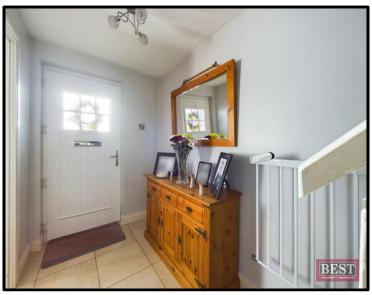

The property is located within a cul de sac of a residential street just off the Armagh Rd, Newry. On entering the house you will notice immediately that it has undergone an extensive refurbishment giving it a contemporary feel. The living room is located to the front of the house and contains a built-in fireplace. Downstairs to the rear is a stylish kitchen with a full range of upper and lower kitchen units along with space for a family sized dining table. To the rear of the kitchen gives way to the rear hall which has a useful storage cupboard and a separate w.c. Access to the rear garden is via the rear hallway. access to the rear garden.