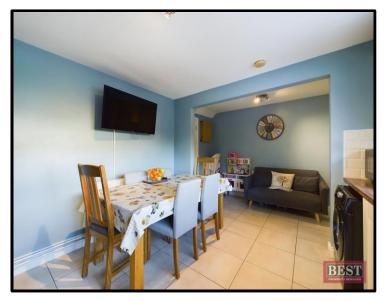

The property is located within a cul de sac of a residential street just off the Armagh Rd, Newry. On entering the house you will notice immediately that it has undergone an extensive refurbishment giving it a contemporary feel. The living room is located to the front of the house and contains a built-in fireplace. Downstairs to the rear is a stylish kitchen with a full range of upper and lower kitchen units along with space for a family sized dining table. To the rear of the kitchen gives way to the rear hall which has a useful storage cupboard and a separate w.c. Access to the rear garden is via the rear hallway. access to the rear garden.