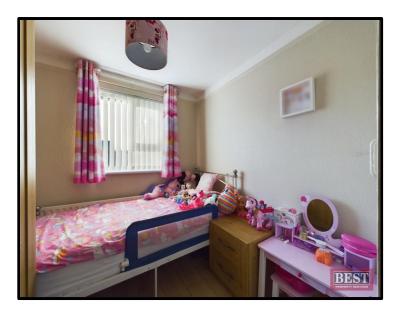

Moving upstairs you will find a house bathroom with shower over the bath along with two double bedrooms, one to the front of the house and the other to the rear, both with built in storage space. There is a third single bedroom to the front of the house.