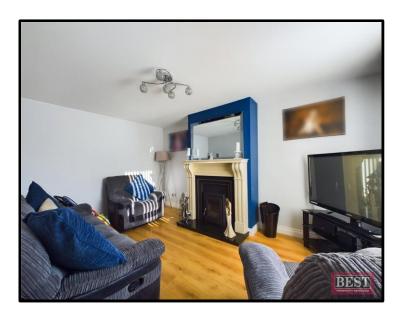

The property is located within a cul de sac of a residential street just off the Armagh Rd, Newry. On entering the house you will notice immediately that it has undergone an extensive refurbishment giving it a contemporary feel. The living room is located to the front of the house and contains a built-in fireplace. Downstairs to the rear is a stylish kitchen with a full range of upper and lower kitchen units along with space for a family sized dining table. To the rear of the kitchen gives way to the rear hall which has a useful storage cupboard and a separate w.c. Access to the rear garden is via the rear hallway. access to the rear garden.