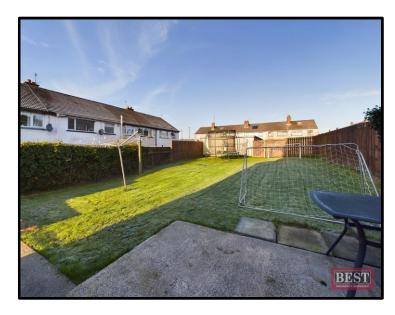

Externally to the rear you will find an enclosed garden laid in lawn with side paved area with timber fencing to boundaries.

- EXCELLENT SEMI DETACHED FAMILY HOME ON A LARGE CORNER SITE.
- Entrance Level Accommodation: Entrance Hall, Lounge, Kitchen/Dining Area, Separate W.C., Storage Cupboard.
- First Floor Accommodation: Three Bedrooms, Family Bathroom.
- Gas Fired Central Heating. Pvc Double Glazing.
- Large corner site with gardens laid in lawn and timber fencing to boundaries.