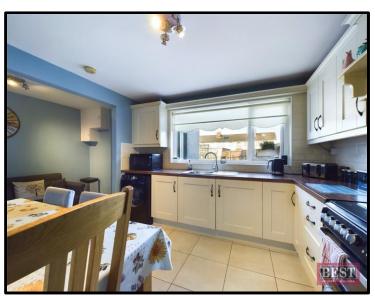

The property is located within a cul de sac of a residential street just off the Armagh Rd, Newry. On entering the house you will notice immediately that it has undergone an extensive refurbishment giving it a contemporary feel. The living room is located to the front of the house and contains a built-in fireplace. Downstairs to the rear is a stylish kitchen with a full range of upper and lower kitchen units along with space for a family sized dining table. To the rear of the kitchen gives way to the rear hall which has a useful storage cupboard and a separate w.c. Access to the rear garden is via the rear hallway. access to the rear garden.