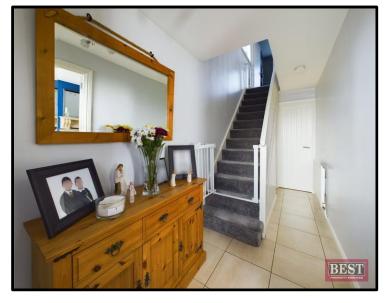

The property is located within a cul de sac of a residential street just off the Armagh Rd, Newry. On entering the house you will notice immediately that it has undergone an extensive refurbishment giving it a contemporary feel. The living room is located to the front of the house and contains a built-in fireplace. Downstairs to the rear is a stylish kitchen with a full range of upper and lower kitchen units along with space for a family sized dining table. To the rear of the kitchen gives way to the rear hall which has a useful storage cupboard and a separate w.c. Access to the rear garden is via the rear hallway. access to the rear garden.