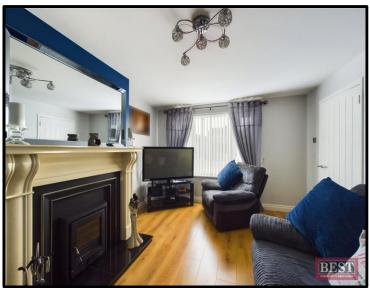

The property is located within a cul de sac of a residential street just off the Armagh Rd, Newry. On entering the house you will notice immediately that it has undergone an extensive refurbishment giving it a contemporary feel. The living room is located to the front of the house and contains a built-in fireplace. Downstairs to the rear is a stylish kitchen with a full range of upper and lower kitchen units along with space for a family sized dining table. To the rear of the kitchen gives way to the rear hall which has a useful storage cupboard and a separate w.c. Access to the rear garden is via the rear hallway. access to the rear garden.