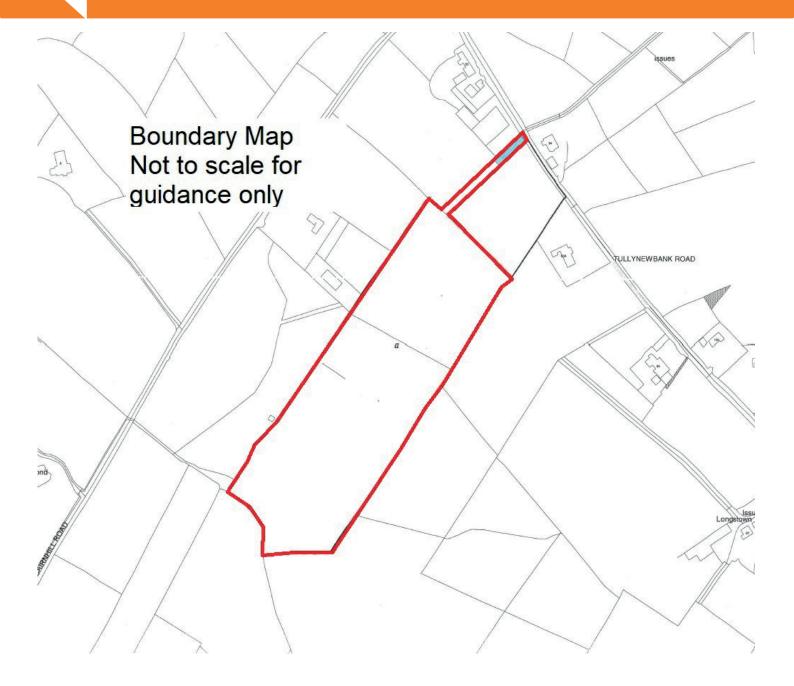

### www.hgraham.co.uk estate agents

BOUNDARY MAP NOT TO SCALE FOR GUIDANCE ONLY

# AGRICULTURAL LAND, TULLYNEWBANK ROAD, GLENAVY

- Approximately 12.5 Acres Of Agricultural Land
- Access Lane From Tullynewbank Road
- Prior to viewing, please check for livestock before accessing the land

Directions: From Lisburn Road turn into Cairn Hill Road and proceed to T junction, turn right into Tullynewbank Road, land is on the right just after number 93