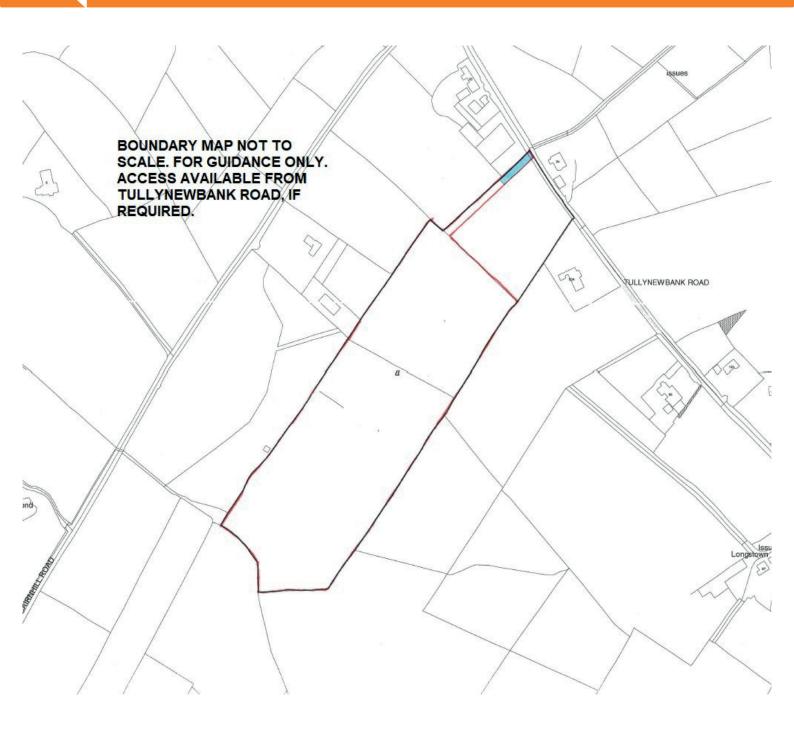

## www.hgraham.co.uk estate agents

- Approximately 12.5 Acres Of Agricultural Land
- · Access From Tullynewbank Road Available, If Required
- Prior to viewing, please check for livestock before accessing the land