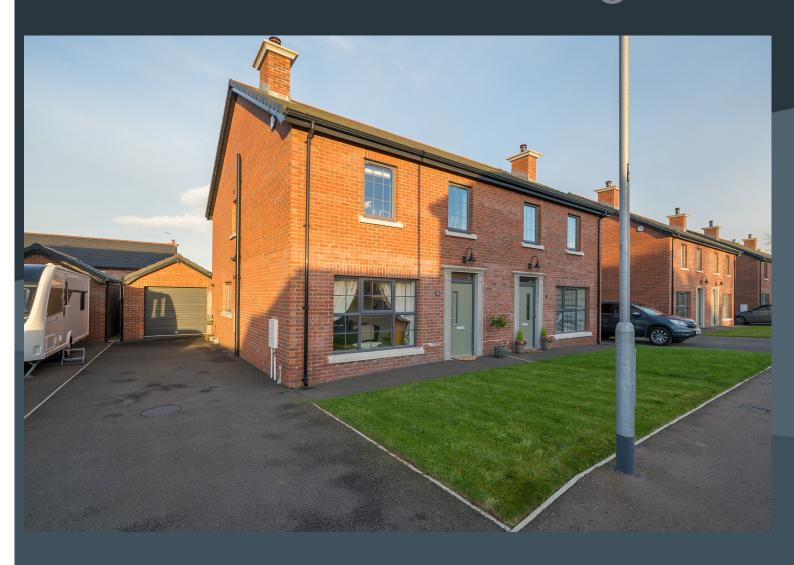

# 31 BEECHCROFT Dollingstown BT66 7GL

Offers around £219,950

#### **Description**

A wonderful opportunity to purchase this very spacious and highly desirable contemporary style semi detached home, nestling within a much admired residential development of quality homes, located just off the main Belfast Road in Dollingstown with its local amenities and convenient to Lurgan, Moira and their M1 connections for Belfast and the west.

#### Features:-

- Stunning contemporary style semi detached home with matching detached garage
- Three spacious bedrooms, master bedroom with a modern ensuite shower room
- Bright entrance hallway with a spindled staircase to the first floor accommodation.
  Attractive front door
- Downstairs cloak room with WC and wash hand basin
- Living room with a feature inset cast iron stove
- Spacious open plan live-in style kitchen with a good range of contemporary style high and low level units including an island units with storage. PVC double glazed double doors and a matching rear door to the rear gardens. Built in oven, hob and extractor fan. Built in fridge/freezer. Integrated dish washer and integrated washing machine
- Contemporary style bathroom on the first floor with a panelled bath, WC and wash basin.
  Separate shower cubicle. Attractive wall tiling and a feature herringbone tiled floor
- Tiled floors to the ground floor
- Oak panelled interior doors
- PVC double glazed windows
- Gas fired central heating
- Patio area to the rear
- Neat lawns
- Tarmac driveway
- B rated EPC