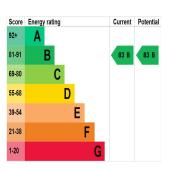

#### Features:-

- Stunning contemporary style semi detached home with matching detached garage
- Three spacious bedrooms, master bedroom with a modern ensuite shower room
- Bright entrance hallway with a spindled staircase to the first floor accommodation.
  Attractive front door
- Downstairs cloak room with WC and wash hand basin
- Living room with a feature inset cast iron stove
- Spacious open plan live-in style kitchen with a good range of contemporary style high and low level units including an island units with storage. PVC double glazed double doors and a matching rear door to the rear gardens. Built in oven, hob and extractor fan. Built in fridge/freezer. Integrated dish washer and integrated washing machine
- Contemporary style bathroom on the first floor with a panelled bath, WC and wash basin.
  Separate shower cubicle. Attractive wall tiling and a feature herringbone tiled floor
- Tiled floors to the ground floor
- Oak panelled interior doors
- PVC double glazed windows
- Gas fired central heating
- Patio area to the rear
- Neat lawns
- Tarmac driveway
- B rated EPC