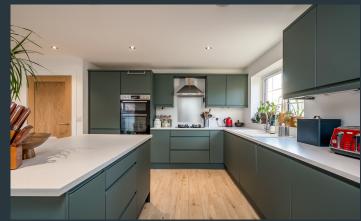

The property has a stunning interior for modern living having a contemporary style interior including a stunning open plan kitchen, spacious bedrooms, modern style bathroom, ensuite and downstairs WC.

#### Features:-

- Stunning contemporary style semi detached home with matching detached garage
- Three spacious bedrooms, master bedroom with a modern ensuite shower room
- Bright entrance hallway with a spindled staircase to the first floor accommodation.
  Attractive front door
- Downstairs cloak room with WC and wash hand basin
- Living room with a feature inset cast iron stove
- Spacious open plan live-in style kitchen with a good range of contemporary style high and low level units including an island units with storage. PVC double glazed double doors and a matching rear door to the rear gardens. Built in oven, hob and extractor fan. Built in fridge/freezer. Integrated dish washer and integrated washing machine
- Contemporary style bathroom on the first floor with a panelled bath, WC and wash basin.
  Separate shower cubicle. Attractive wall tiling and a feature herringbone tiled floor
- Tiled floors to the ground floor
- Oak panelled interior doors
- PVC double glazed windows
- Gas fired central heating
- Patio area to the rear
- Neat lawns
- Tarmac driveway
- B rated EPC