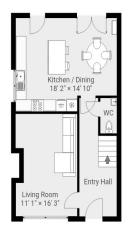

#### Features:-

- Stunning contemporary style semi detached home with matching detached garage
- Three spacious bedrooms, master bedroom with a modern ensuite shower room
- Bright entrance hallway with a spindled staircase to the first floor accommodation.
  Attractive front door
- Downstairs cloak room with WC and wash hand basin
- Living room with a feature inset cast iron stove
- Spacious open plan live-in style kitchen with a good range of contemporary style high and low level units including an island units with storage. PVC double glazed double doors and a matching rear door to the rear gardens. Built in oven, hob and extractor fan. Built in fridge/freezer. Integrated dish washer and integrated washing machine
- Contemporary style bathroom on the first floor with a panelled bath, WC and wash basin.
  Separate shower cubicle. Attractive wall tiling and a feature herringbone tiled floor
- Tiled floors to the ground floor
- Oak panelled interior doors
- PVC double glazed windows
- Gas fired central heating
- Patio area to the rear
- Neat lawns
- Tarmac driveway
- B rated EPC