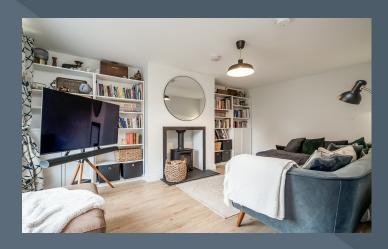

The property has a stunning interior for modern living having a contemporary style interior including a stunning open plan kitchen, spacious bedrooms, modern style bathroom, ensuite and downstairs WC.

#### Features:-

- Stunning contemporary style semi detached home with matching detached garage
- Three spacious bedrooms, master bedroom with a modern ensuite shower room
- Bright entrance hallway with a spindled staircase to the first floor accommodation.
  Attractive front door
- Downstairs cloak room with WC and wash hand basin
- Living room with a feature inset cast iron stove
- Spacious open plan live-in style kitchen with a good range of contemporary style high and low level units including an island units with storage. PVC double glazed double doors and a matching rear door to the rear gardens. Built in oven, hob and extractor fan. Built in fridge/freezer. Integrated dish washer and integrated washing machine
- Contemporary style bathroom on the first floor with a panelled bath, WC and wash basin.
  Separate shower cubicle. Attractive wall tiling and a feature herringbone tiled floor
- Tiled floors to the ground floor
- Oak panelled interior doors
- PVC double glazed windows
- Gas fired central heating
- Patio area to the rear
- Neat lawns
- Tarmac driveway
- B rated EPC