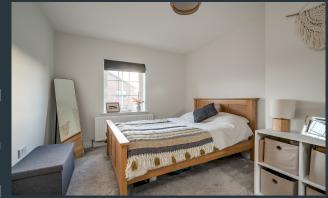

#### Features:-

- Stunning contemporary style semi detached home with matching detached garage
- Three spacious bedrooms, master bedroom with a modern ensuite shower room
- Bright entrance hallway with a spindled staircase to the first floor accommodation.
  Attractive front door
- Downstairs cloak room with WC and wash hand basin
- Living room with a feature inset cast iron stove
- Spacious open plan live-in style kitchen with a good range of contemporary style high and low level units including an island units with storage. PVC double glazed double doors and a matching rear door to the rear gardens. Built in oven, hob and extractor fan. Built in fridge/freezer. Integrated dish washer and integrated washing machine
- Contemporary style bathroom on the first floor with a panelled bath, WC and wash basin.
  Separate shower cubicle. Attractive wall tiling and a feature herringbone tiled floor
- Tiled floors to the ground floor
- Oak panelled interior doors
- PVC double glazed windows
- Gas fired central heating
- Patio area to the rear
- Neat lawns
- Tarmac driveway
- B rated EPC