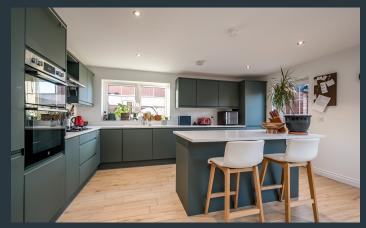

The property has a stunning interior for modern living having a contemporary style interior including a stunning open plan kitchen, spacious bedrooms, modern style bathroom, ensuite and downstairs WC.

#### Features:-

- Stunning contemporary style semi detached home with matching detached garage
- Three spacious bedrooms, master bedroom with a modern ensuite shower room
- Bright entrance hallway with a spindled staircase to the first floor accommodation.
  Attractive front door
- Downstairs cloak room with WC and wash hand basin
- Living room with a feature inset cast iron stove
- Spacious open plan live-in style kitchen with a good range of contemporary style high and low level units including an island units with storage. PVC double glazed double doors and a matching rear door to the rear gardens. Built in oven, hob and extractor fan. Built in fridge/freezer. Integrated dish washer and integrated washing machine
- Contemporary style bathroom on the first floor with a panelled bath, WC and wash basin.
  Separate shower cubicle. Attractive wall tiling and a feature herringbone tiled floor
- Tiled floors to the ground floor
- Oak panelled interior doors
- PVC double glazed windows
- Gas fired central heating
- Patio area to the rear
- Neat lawns
- Tarmac driveway
- B rated EPC