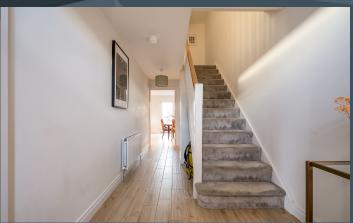

#### Features:-

- Stunning contemporary style semi detached home with matching detached garage
- Three spacious bedrooms, master bedroom with a modern ensuite shower room
- Bright entrance hallway with a spindled staircase to the first floor accommodation.
  Attractive front door
- Downstairs cloak room with WC and wash hand basin
- Living room with a feature inset cast iron stove
- Spacious open plan live-in style kitchen with a good range of contemporary style high and low level units including an island units with storage. PVC double glazed double doors and a matching rear door to the rear gardens. Built in oven, hob and extractor fan. Built in fridge/freezer. Integrated dish washer and integrated washing machine
- Contemporary style bathroom on the first floor with a panelled bath, WC and wash basin.
  Separate shower cubicle. Attractive wall tiling and a feature herringbone tiled floor
- Tiled floors to the ground floor
- Oak panelled interior doors
- PVC double glazed windows
- Gas fired central heating
- Patio area to the rear
- Neat lawns
- Tarmac driveway
- B rated EPC