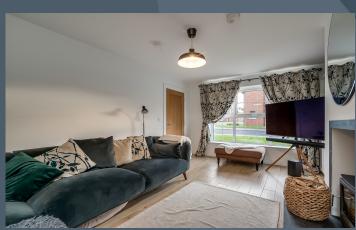

The property has a stunning interior for modern living having a contemporary style interior including a stunning open plan kitchen, spacious bedrooms, modern style bathroom, ensuite and downstairs WC.

#### Features:-

- Stunning contemporary style semi detached home with matching detached garage
- Three spacious bedrooms, master bedroom with a modern ensuite shower room
- Bright entrance hallway with a spindled staircase to the first floor accommodation.
  Attractive front door
- Downstairs cloak room with WC and wash hand basin
- Living room with a feature inset cast iron stove
- Spacious open plan live-in style kitchen with a good range of contemporary style high and low level units including an island units with storage. PVC double glazed double doors and a matching rear door to the rear gardens. Built in oven, hob and extractor fan. Built in fridge/freezer. Integrated dish washer and integrated washing machine
- Contemporary style bathroom on the first floor with a panelled bath, WC and wash basin.
  Separate shower cubicle. Attractive wall tiling and a feature herringbone tiled floor
- Tiled floors to the ground floor
- Oak panelled interior doors
- PVC double glazed windows
- Gas fired central heating
- Patio area to the rear
- Neat lawns
- Tarmac driveway
- B rated EPC