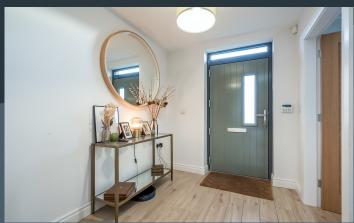

#### Features:-

- Stunning contemporary style semi detached home with matching detached garage
- Three spacious bedrooms, master bedroom with a modern ensuite shower room
- Bright entrance hallway with a spindled staircase to the first floor accommodation.
  Attractive front door
- Downstairs cloak room with WC and wash hand basin
- Living room with a feature inset cast iron stove
- Spacious open plan live-in style kitchen with a good range of contemporary style high and low level units including an island units with storage. PVC double glazed double doors and a matching rear door to the rear gardens. Built in oven, hob and extractor fan. Built in fridge/freezer. Integrated dish washer and integrated washing machine
- Contemporary style bathroom on the first floor with a panelled bath, WC and wash basin.
  Separate shower cubicle. Attractive wall tiling and a feature herringbone tiled floor
- Tiled floors to the ground floor
- Oak panelled interior doors
- PVC double glazed windows
- Gas fired central heating
- Patio area to the rear
- Neat lawns
- Tarmac driveway
- B rated EPC