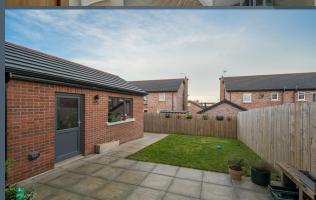

#### Features:-

- Stunning contemporary style semi detached home with matching detached garage
- Three spacious bedrooms, master bedroom with a modern ensuite shower room
- Bright entrance hallway with a spindled staircase to the first floor accommodation.
  Attractive front door
- Downstairs cloak room with WC and wash hand basin
- Living room with a feature inset cast iron stove
- Spacious open plan live-in style kitchen with a good range of contemporary style high and low level units including an island units with storage. PVC double glazed double doors and a matching rear door to the rear gardens. Built in oven, hob and extractor fan. Built in fridge/freezer. Integrated dish washer and integrated washing machine
- Contemporary style bathroom on the first floor with a panelled bath, WC and wash basin.
  Separate shower cubicle. Attractive wall tiling and a feature herringbone tiled floor
- Tiled floors to the ground floor
- Oak panelled interior doors
- PVC double glazed windows
- Gas fired central heating
- Patio area to the rear
- Neat lawns
- Tarmac driveway
- B rated EPC