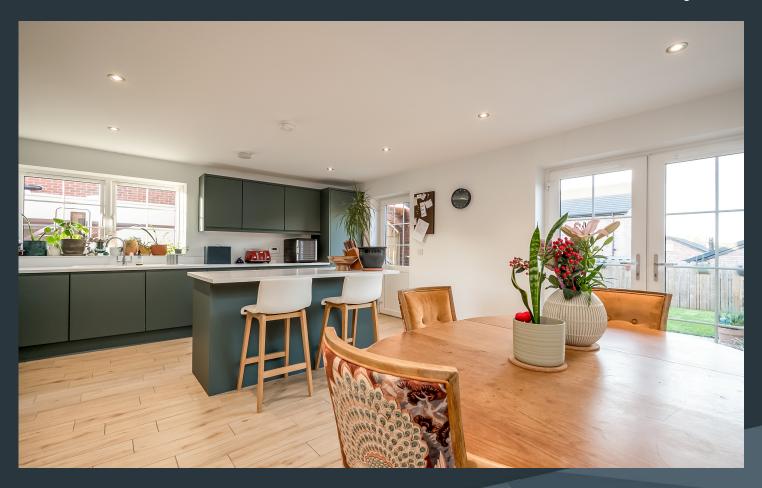

The property has a stunning interior for modern living having a contemporary style interior including a stunning open plan kitchen, spacious bedrooms, modern style bathroom, ensuite and downstairs WC.

#### Features:-

- Stunning contemporary style semi detached home with matching detached garage
- Three spacious bedrooms, master bedroom with a modern ensuite shower room
- Bright entrance hallway with a spindled staircase to the first floor accommodation.
  Attractive front door
- Downstairs cloak room with WC and wash hand basin
- Living room with a feature inset cast iron stove
- Spacious open plan live-in style kitchen with a good range of contemporary style high and low level units including an island units with storage. PVC double glazed double doors and a matching rear door to the rear gardens. Built in oven, hob and extractor fan. Built in fridge/freezer. Integrated dish washer and integrated washing machine
- Contemporary style bathroom on the first floor with a panelled bath, WC and wash basin.
  Separate shower cubicle. Attractive wall tiling and a feature herringbone tiled floor
- Tiled floors to the ground floor
- Oak panelled interior doors
- PVC double glazed windows
- Gas fired central heating
- Patio area to the rear
- Neat lawns
- Tarmac driveway
- B rated EPC