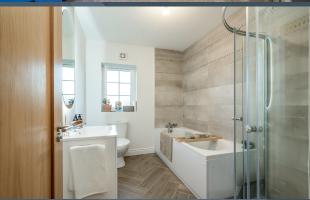

#### Features:-

- Stunning contemporary style semi detached home with matching detached garage
- Three spacious bedrooms, master bedroom with a modern ensuite shower room
- Bright entrance hallway with a spindled staircase to the first floor accommodation.
  Attractive front door
- Downstairs cloak room with WC and wash hand basin
- Living room with a feature inset cast iron stove
- Spacious open plan live-in style kitchen with a good range of contemporary style high and low level units including an island units with storage. PVC double glazed double doors and a matching rear door to the rear gardens. Built in oven, hob and extractor fan. Built in fridge/freezer. Integrated dish washer and integrated washing machine
- Contemporary style bathroom on the first floor with a panelled bath, WC and wash basin.
  Separate shower cubicle. Attractive wall tiling and a feature herringbone tiled floor
- Tiled floors to the ground floor
- Oak panelled interior doors
- PVC double glazed windows
- Gas fired central heating
- Patio area to the rear
- Neat lawns
- Tarmac driveway
- B rated EPC