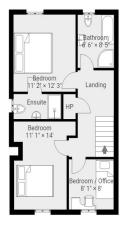

#### Features:-

- Stunning contemporary style semi detached home with matching detached garage
- Three spacious bedrooms, master bedroom with a modern ensuite shower room
- Bright entrance hallway with a spindled staircase to the first floor accommodation.
  Attractive front door
- Downstairs cloak room with WC and wash hand basin
- Living room with a feature inset cast iron stove
- Spacious open plan live-in style kitchen with a good range of contemporary style high and low level units including an island units with storage. PVC double glazed double doors and a matching rear door to the rear gardens. Built in oven, hob and extractor fan. Built in fridge/freezer. Integrated dish washer and integrated washing machine
- Contemporary style bathroom on the first floor with a panelled bath, WC and wash basin.
  Separate shower cubicle. Attractive wall tiling and a feature herringbone tiled floor
- Tiled floors to the ground floor
- Oak panelled interior doors
- PVC double glazed windows
- Gas fired central heating
- Patio area to the rear
- Neat lawns
- Tarmac driveway
- B rated EPC