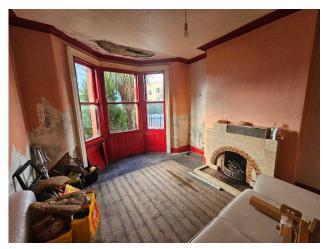

#### Lounge

13'5" x 11'4" ( $4.1m \times 3.45m$ ) Tiled fireplace and hearth.

### **Dining Room**

11'9" x 10 (3.58m x 10) Tiled floor, tiled fireplace and hearth.