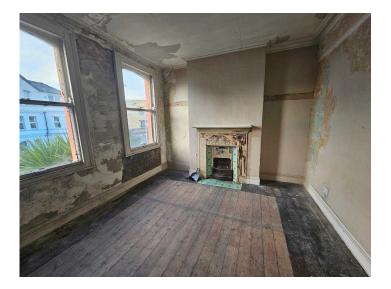

#### Lounge

13'5" x 11'4" ( $4.1m \times 3.45m$ ) Tiled fireplace and hearth.

### **Dining Room**

11'9" x 10 (3.58m x 10) Tiled floor, tiled fireplace and hearth.