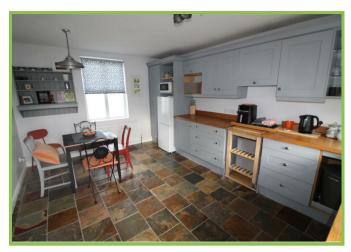

# Kitchen/Dining area 15'08 x 11'2

High and low level units with recess for cooker. 1 1/2 stainless steel sink unit. Storage cupboard. Chinese slate flooring. Stable dooring to the rear garden.

**First Floor** Wooden floor. Storage cupboard.