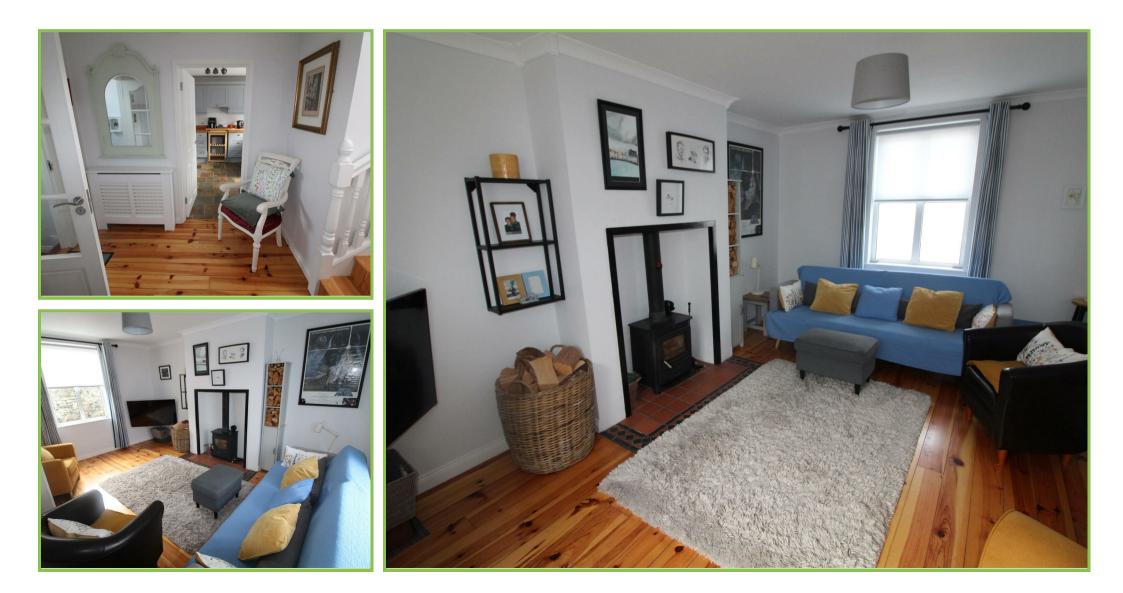

### Lounge

**15'08 x 11'2** Double aspect windows. Solid wooden flooring. Multi fuel stove on tiled hearth.