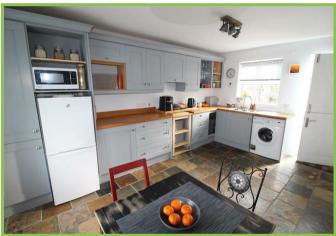

# Kitchen/Dining area 15'08 x 11'2

High and low level units with recess for cooker. 1 1/2 stainless steel sink unit. Storage cupboard. Chinese slate flooring. Stable dooring to the rear garden.

**First Floor** Wooden floor. Storage cupboard.