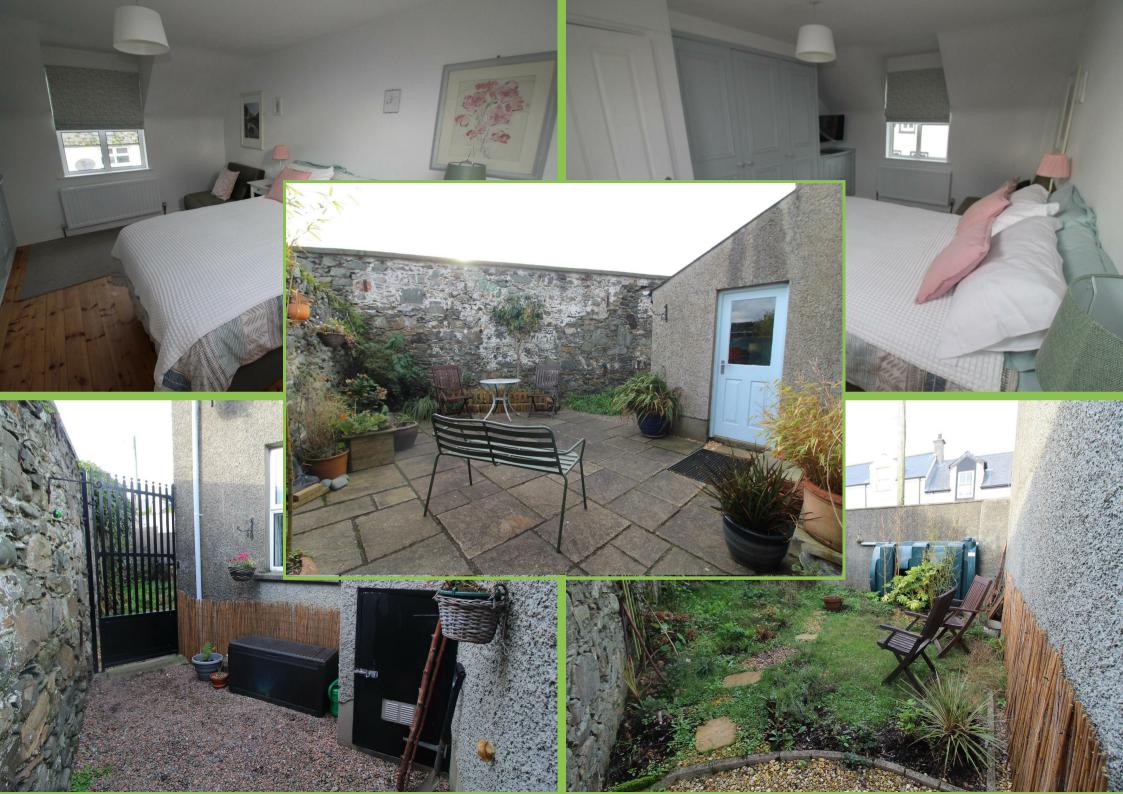

#### Outside

Enclosed rear yard with outhouse for washing machine and tumble dryer. Side garden laid out in lawn with feature 18th century wall and patio area to the rear.

Please note we have not tested the services or systems in this property. Purchasers should make/commission their own inspections if they feel it is necessary.