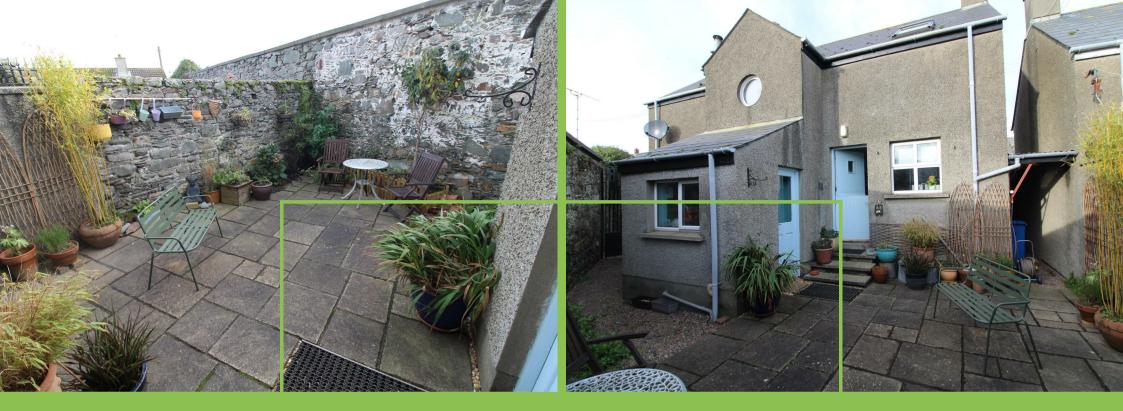

#### Outside

Enclosed rear yard with outhouse for washing machine and tumble dryer. Side garden laid out in lawn with feature 18th century wall and patio area to the rear.

Please note we have not tested the services or systems in this property. Purchasers should make/commission their own inspections if they feel it is necessary.