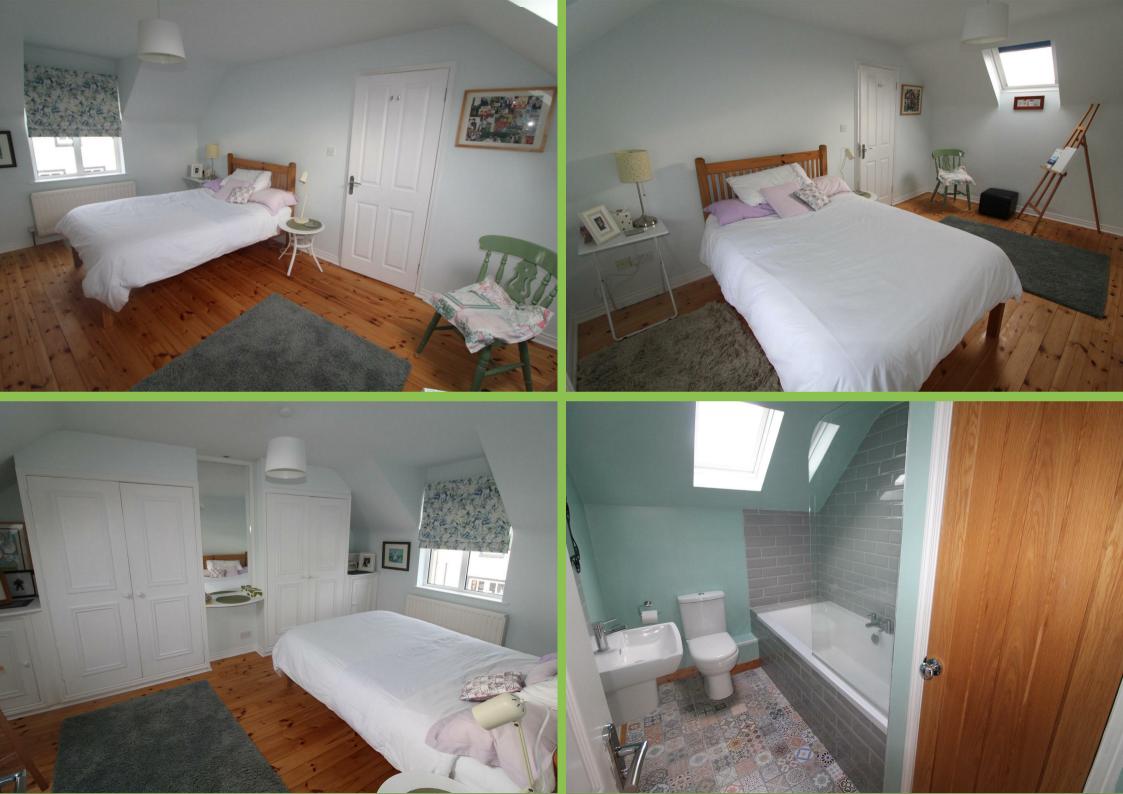

#### Bedroom One

**15'09 x 11'02** Front facing. Velux window. Solid wooden flooring. Built in robes.

Bathroom White panelled bath with shower over, low flush w.c., wash hand basin,

#### Bedroom Two 15'07 x 11'01

Front facing. Velux window. Solid wooden floor. Built in robes.