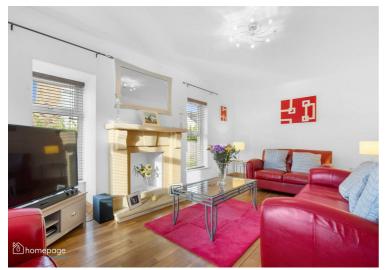

Internally the house is spacious and well-appointed with 2 reception rooms, open plan kitchen / dining, large utility, 4 bedrooms (all with built in storage) and 3 bathrooms. The master bedroom includes an ensuite shower room. The living room features a beautiful marble fireplace. The open plan kitchen/dining area is fully equipped with some stunning features.