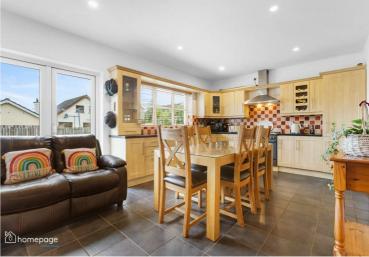

Internally the house is spacious and well-appointed with 2 reception rooms, open plan kitchen / dining, large utility, 4 bedrooms (all with built in storage) and 3 bathrooms. The master bedroom includes an ensuite shower room. The living room features a beautiful marble fireplace. The open plan kitchen/dining area is fully equipped with some stunning features.