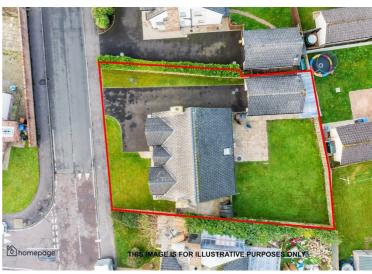

## **46 Riverview** Ballykelly, BT49 9QP

Homepage Estate Agents are delighted to offer this exceptional 4 bedroom detached home, within the much sought after development at Riverview, Ballykelly.

Extending to circa 1,800 sq ft, the property benefits from a spacious plot, detached garage, tarmac driveway, front lawns, large patio area leading from open plan kitchen, private rear garden enclosed by boundary fencing and hedgerows.