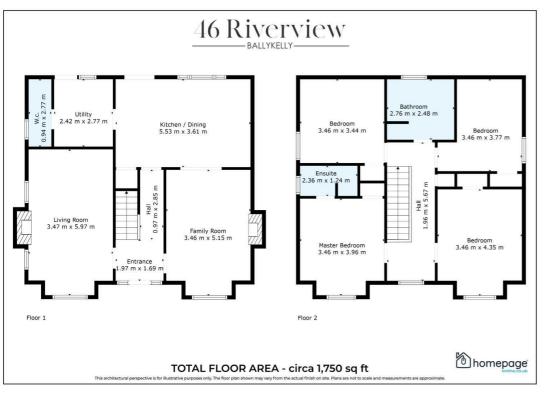

Internally the house is spacious and well-appointed with 2 reception rooms, open plan kitchen / dining, large utility, 4 bedrooms (all with built in storage) and 3 bathrooms. The master bedroom includes an ensuite shower room. The living room features a beautiful marble fireplace. The open plan kitchen/dining area is fully equipped with some stunning features.

Offers around £259,950

4 BEDROOM DETACHED

LARGE FAMILY HOME

CIRCA 1,800 SQ FT

**3 BATHROOMS** 

OPEN PLAN KITCHEN / DINING

2 LIVING ROOMS

**GREAT STORAGE** 