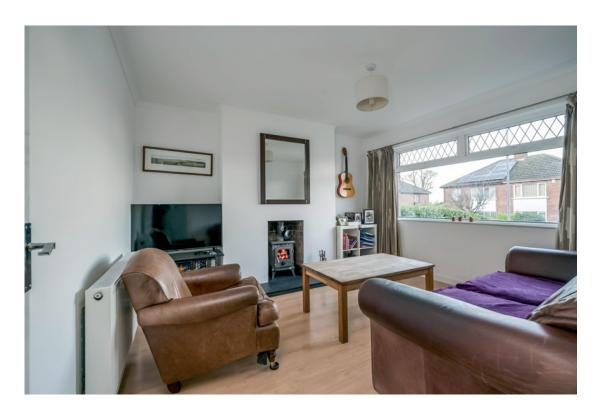

The Property Comprises:

Ground Floor

uPVC DOUBLE GLAZED FRONT DOOR.

ENTRANCE HALL: Oak engineered wood flooring, cloaks under stairs.

LIVING ROOM: 12' 10"  $\times$  11' 0" (3.91m  $\times$  3.35m) Maple wood laminate flooring, multi fuel wood burning stove.