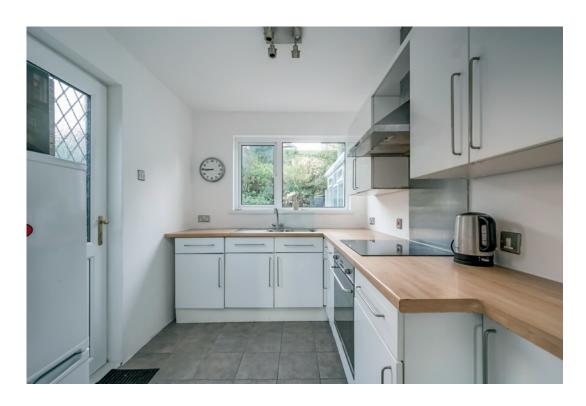

MODERN FITTED KITCHEN: 9' 6" x 7' 3" (2.9m x 2.21m) Single drainer 1.5 bowl stainless steel sink unit with mixer taps, excellent range of high & low level units, laminate work surfaces, Smeg built-in oven and 4-ring ceramic hob, stainless steel filter extractor fan, ceramic tiled floor.