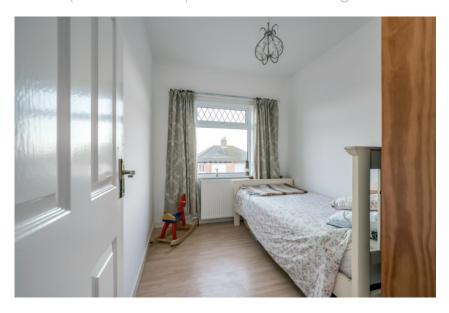

BEDROOM (2): 13' 0" x 10' 3" (3.96m x 3.12m) Maple wood laminate flooring. Views to back

garden.

BEDROOM (3): 9' 8" x 7' 3" (2.95m x 2.21m) Views to Belfast Lough.

BATHROOM: White suite comprising bath with chrome taps & telephone hand shower, wash hand basin, chrome mixer tap and built in storage unit below, low flush wc, fully tiled walls, parquet style grey laminate floor and linen cupboard.