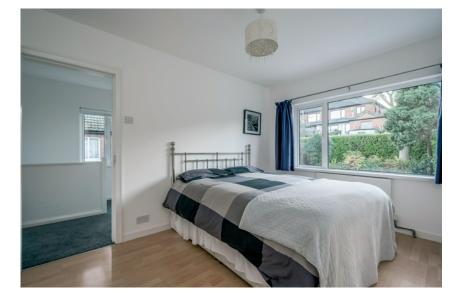

#### First Floor

LANDING: Access to partially floored ROOFSPACE via Slingsby type ladder.

BEDROOM (1): 12' 5"  $\times$  10' 5" (3.78m  $\times$  3.18m) Cherrywood laminate flooring. Views over Belfast Lough.

BEDROOM (2): 13' 0" x 10' 3" (3.96m x 3.12m) Maple wood laminate flooring. Views to back

garden.

BEDROOM (3): 9' 8" x 7' 3" (2.95m x 2.21m) Views to Belfast Lough.

BATHROOM: White suite comprising bath with chrome taps & telephone hand shower, wash hand basin, chrome mixer tap and built in storage unit below, low flush wc, fully tiled walls, parquet style grey laminate floor and linen cupboard.