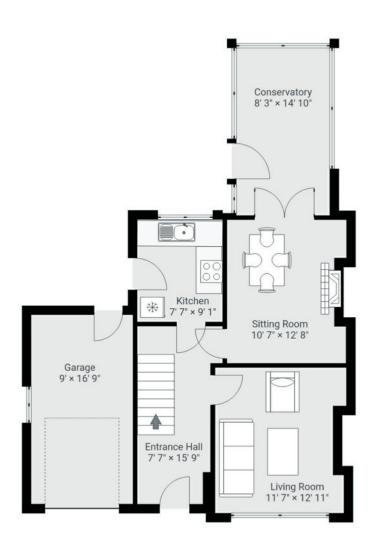

The Property Comprises:

Ground Floor

uPVC DOUBLE GLAZED FRONT DOOR.

ENTRANCE HALL: Oak engineered wood flooring, cloaks under stairs.

LIVING ROOM: 12' 10"  $\times$  11' 0" (3.91m  $\times$  3.35m) Maple wood laminate flooring, multi fuel wood burning stove.

SITTING ROOM: 13' 4"  $\times$  10' 3" (4.06m  $\times$  3.12m) Attractive slate fireplace with cast iron inset & slate hearth. Oak engineered wood flooring. Glazed double doors to . . .

CONSERVATORY: 15' 8"  $\times$  10' 7" (4.78m  $\times$  3.23m) Oak engineered wood flooring, uPVC double glazed patio doors to garden.

MODERN FITTED KITCHEN: 9' 6" x 7' 3" (2.9m x 2.21m) Single drainer 1.5 bowl stainless steel sink unit with mixer taps, excellent range of high & low level units, laminate work surfaces, Smeg built-in oven and 4-ring ceramic hob, stainless steel filter extractor fan, ceramic tiled floor.

#### Outside

Concrete driveway to . . .

ATTACHED MATCHING GARAGE 13' 1"  $\times$  8' 6" (4m  $\times$  2.6m) Up and over door, light & power, gas fired boiler.

Off street parking. Easily maintained front and rear gardens.