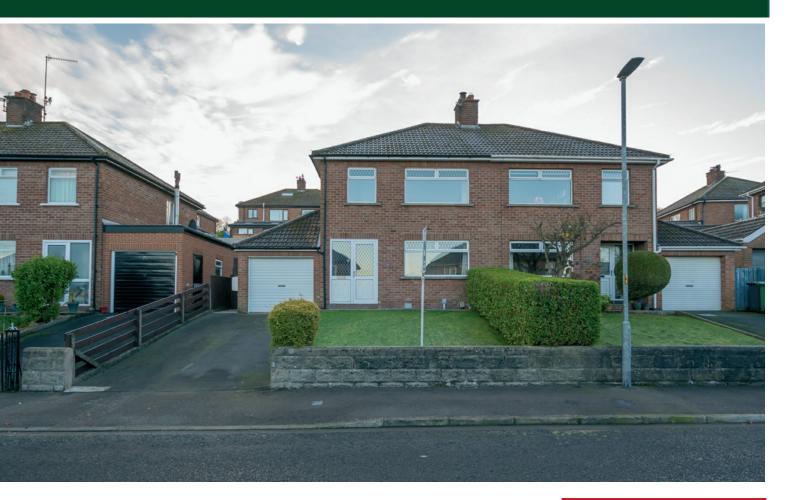

### TEMPLETON ROBINSON

This excellent semi-detached home is ideally situated near Holywood's bustling town centre, with its array of shops, restaurants, and recreational amenities.

Inside, the property offers bright and well-proportioned accommodation, complemented by a ground-floor extension featuring a large conservatory. With three bedrooms, bathroom, uPVC double glazing and gas central heating, this home combines comfort with practicality.

Outside, the well-maintained rear garden includes a paved patio, a raised deck, an attached garage and driveway parking, while the neat front garden adds to the property's appeal.

Its prime location provides easy access to top schools, scenic coastal walks, Ballymenoch Park, the beach, George Best City Airport, and effortless commuting to Belfast by road or rail.

# Offers Over £285,000

69 Princess Gardens, Croft Road, Holywood, BT18 OPW

Viewing by appointment through agent 028 9042 4747

- Attractive well-presented red brick Semi Detached home
- Living Room, Dining Room and double-glazed Conservatory
- Modern fitted Kitchen with built-in oven & hob
- 3 Bedrooms
- White bathroom suite
- uPVC double glazing / Gas fired central heating
- Attached Garage
- Easily maintained front and rear gardens
- Popular and convenient location