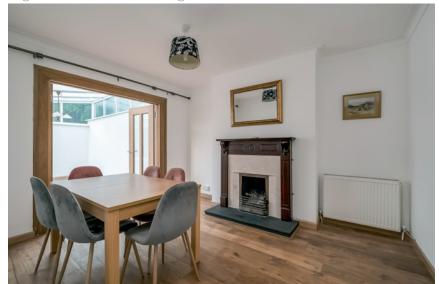

SITTING ROOM: 13' 4"  $\times$  10' 3" (4.06m  $\times$  3.12m) Attractive slate fireplace with cast iron inset & slate hearth. Oak engineered wood flooring. Glazed double doors to . . .

CONSERVATORY: 15' 8"  $\times$  10' 7" (4.78m  $\times$  3.23m) Oak engineered wood flooring, uPVC double glazed patio doors to garden.