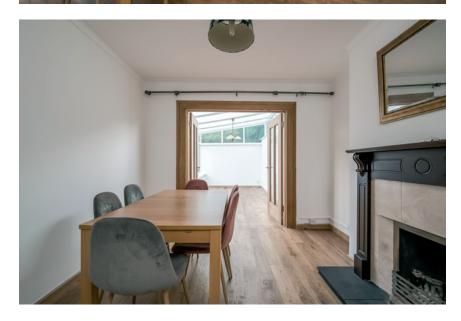

SITTING ROOM: 13' 4"  $\times$  10' 3" (4.06m  $\times$  3.12m) Attractive slate fireplace with cast iron inset & slate hearth. Oak engineered wood flooring. Glazed double doors to . . .

CONSERVATORY: 15' 8"  $\times$  10' 7" (4.78m  $\times$  3.23m) Oak engineered wood flooring, uPVC double glazed patio doors to garden.