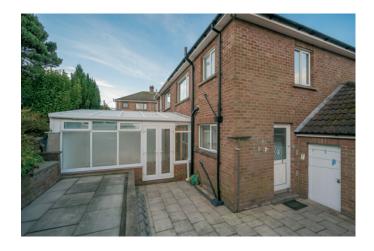

Outside, the well-maintained rear garden includes a paved patio, a raised deck, an attached garage and driveway parking, while the neat front garden adds to the property's appeal.

Its prime location provides easy access to top schools, scenic coastal walks, Ballymenoch Park, the beach, George Best City Airport, and effortless commuting to Belfast by road or rail.

SITTING ROOM: 13' 4"  $\times$  10' 3" (4.06m  $\times$  3.12m) Attractive slate fireplace with cast iron inset & slate hearth. Oak engineered wood flooring. Glazed double doors to . . .

CONSERVATORY: 15' 8"  $\times$  10' 7" (4.78m  $\times$  3.23m) Oak engineered wood flooring, uPVC double glazed patio doors to garden.

#### Outside

Concrete driveway to . . .

ATTACHED MATCHING GARAGE 13' 1"  $\times$  8' 6" (4m  $\times$  2.6m) Up and over door, light & power, gas fired boiler.

Off street parking. Easily maintained front and rear gardens.