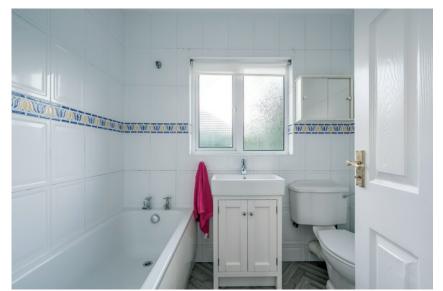

BEDROOM (2): 13' 0" x 10' 3" (3.96m x 3.12m) Maple wood laminate flooring. Views to back

garden.

BEDROOM (3): 9' 8" x 7' 3" (2.95m x 2.21m) Views to Belfast Lough.

BATHROOM: White suite comprising bath with chrome taps & telephone hand shower, wash hand basin, chrome mixer tap and built in storage unit below, low flush wc, fully tiled walls, parquet style grey laminate floor and linen cupboard.