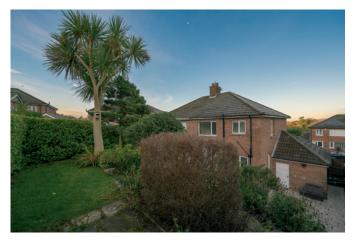

Outside, the well-maintained rear garden includes a paved patio, a raised deck, an attached garage and driveway parking, while the neat front garden adds to the property's appeal.

Its prime location provides easy access to top schools, scenic coastal walks, Ballymenoch Park, the beach, George Best City Airport, and effortless commuting to Belfast by road or rail.

#### First Floor

LANDING: Access to partially floored ROOFSPACE via Slingsby type ladder.

BEDROOM (1): 12' 5"  $\times$  10' 5" (3.78m  $\times$  3.18m) Cherrywood laminate flooring. Views over Belfast Lough.