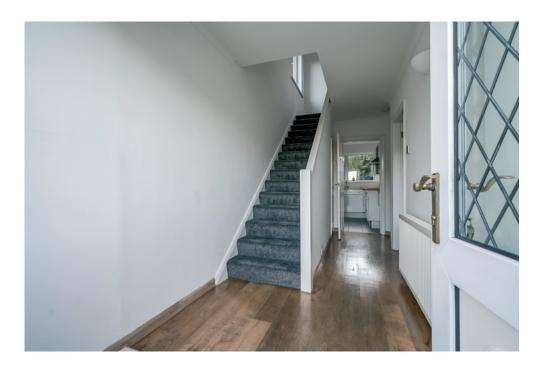

The Property Comprises:

Ground Floor

uPVC DOUBLE GLAZED FRONT DOOR.

ENTRANCE HALL: Oak engineered wood flooring, cloaks under stairs.

LIVING ROOM: 12' 10"  $\times$  11' 0" (3.91m  $\times$  3.35m) Maple wood laminate flooring, multi fuel wood burning stove.