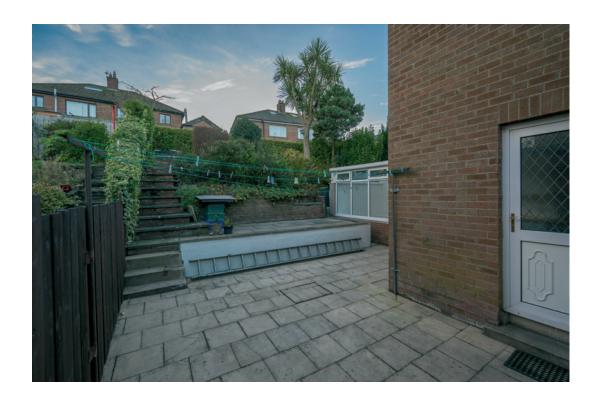

Outside, the well-maintained rear garden includes a paved patio, a raised deck, an attached garage and driveway parking, while the neat front garden adds to the property's appeal.

Its prime location provides easy access to top schools, scenic coastal walks, Ballymenoch Park, the beach, George Best City Airport, and effortless commuting to Belfast by road or rail.

#### Outside

Concrete driveway to . . .

ATTACHED MATCHING GARAGE 13' 1"  $\times$  8' 6" (4m  $\times$  2.6m) Up and over door, light & power, gas fired boiler.

Off street parking. Easily maintained front and rear gardens.