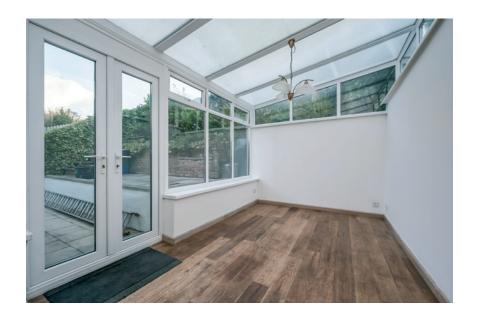

SITTING ROOM: 13' 4"  $\times$  10' 3" (4.06m  $\times$  3.12m) Attractive slate fireplace with cast iron inset & slate hearth. Oak engineered wood flooring. Glazed double doors to . . .

CONSERVATORY: 15' 8"  $\times$  10' 7" (4.78m  $\times$  3.23m) Oak engineered wood flooring, uPVC double glazed patio doors to garden.