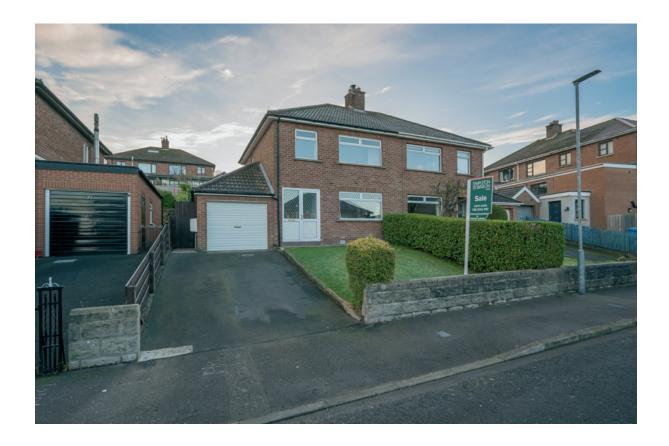

### TEMPLETON ROBINSON

This excellent semi-detached home is ideally situated near Holywood's bustling town centre, with its array of shops, restaurants, and recreational amenities.

Inside, the property offers bright and well-proportioned accommodation, complemented by a ground-floor extension featuring a large conservatory. With three bedrooms, bathroom, uPVC double glazing and gas central heating, this home combines comfort with practicality.

Outside, the well-maintained rear garden includes a paved patio, a raised deck, an attached garage and driveway parking, while the neat front garden adds to the property's appeal.

Its prime location provides easy access to top schools, scenic coastal walks, Ballymenoch Park, the beach, George Best City Airport, and effortless commuting to Belfast by road or rail.

# Offers Over £285,000

69 Princess Gardens, Croft Road, Holywood, BT18 OPW

Viewing by appointment through agent 028 9042 4747

- Attractive well-presented red brick Semi Detached home
- Living Room, Dining Room and double-glazed Conservatory
- Modern fitted Kitchen with built-in oven & hob
- 3 Bedrooms
- White bathroom suite
- uPVC double glazing / Gas fired central heating
- Attached Garage
- Easily maintained front and rear gardens
- Popular and convenient location