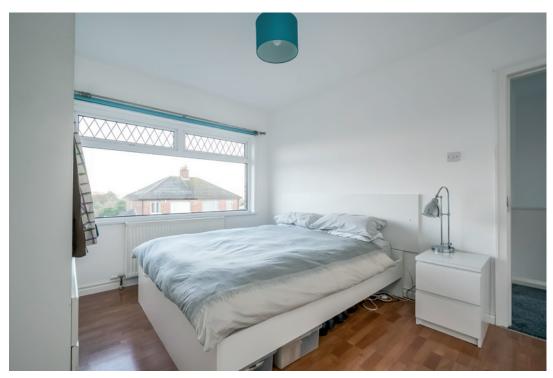

#### First Floor

LANDING: Access to partially floored ROOFSPACE via Slingsby type ladder.

BEDROOM (1): 12' 5"  $\times$  10' 5" (3.78m  $\times$  3.18m) Cherrywood laminate flooring. Views over Belfast Lough.