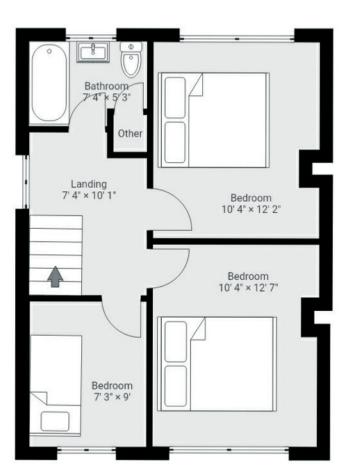

#### First Floor

LANDING: Access to partially floored ROOFSPACE via Slingsby type ladder.

BEDROOM (1): 12' 5"  $\times$  10' 5" (3.78m  $\times$  3.18m) Cherrywood laminate flooring. Views over Belfast Lough.

BEDROOM (2): 13' 0" x 10' 3" (3.96m x 3.12m) Maple wood laminate flooring. Views to back

garden.

BEDROOM (3): 9' 8" x 7' 3" (2.95m x 2.21m) Views to Belfast Lough.

BATHROOM: White suite comprising bath with chrome taps & telephone hand shower, wash hand basin, chrome mixer tap and built in storage unit below, low flush wc, fully tiled walls, parquet style grey laminate floor and linen cupboard.