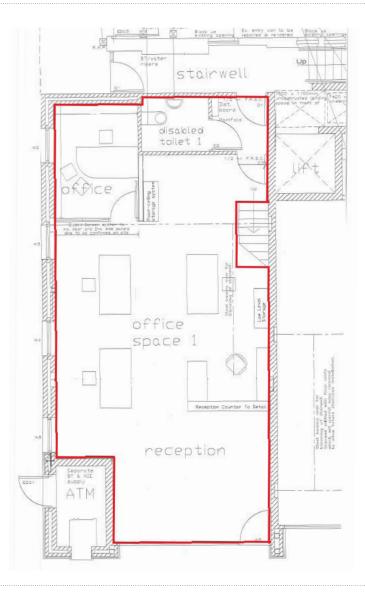

### ACCOMMODATION (all areas are approximate)

The unit provides the following approximate NIA:

| Description                  | Sq M | Sq Ft |
|------------------------------|------|-------|
| Ground Floor Commercial Unit | 770  | 71.58 |
| W.C                          |      |       |
| Total                        | 770  | 71.58 |

## **Ground Floor**

Not To Scale. For indicative purposes only.