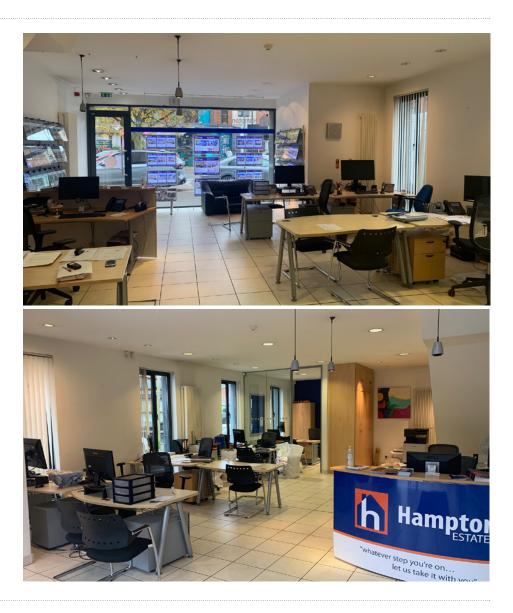

#### DESCRIPTION

This modern ground floor fitted commercial unit is configured to provide an open plan sales office together with a partitioned office/meeting room, and WC facilities.

The premises are fitted to a good specification to include an aluminium glazed shopfront, tiled floor, plastered & painted walls and ceiling with a range of feature light fittings. The unit also benefits from floor boxes and data cabling, built-in storage/filing, security alarm system and gas fired central heating.