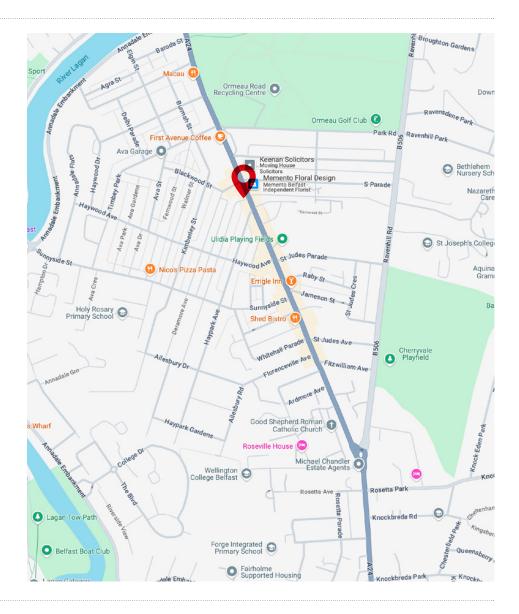

#### LOCATION

The property occupies a highly prominent corner position on Ormeau Road at the junction with Rushfield Avenue. The Ormeau Road is one of Belfast's main arterial routes which provides ease of access to the city centre and the A55 Outer Ring. This vibrant suburban area is home to a wide range of retailers, office occupiers, cafes, bars & restaurants along with a host of leisure occupiers.

Occupiers within the immediate vicinity include Memento Florists, Indie Fude, Keenan Solicitors, General Merchants, Caffe Nero, Adore Me Beauty, Tesco & The Juice Jar.