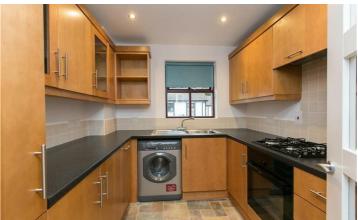

#### Kitchen

Excellent range of high and low level units, single drainer stainless steel sink unit, oven and four ring gas hob, partly tiled walls, plumbed for washing machine, integrated fridge freezer, dishwasher and microwave.