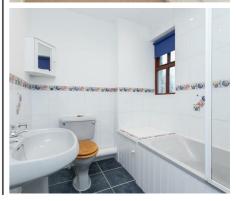

#### Bathroom

White suite comprising panelled bath, wash hand basin and low flush WC.