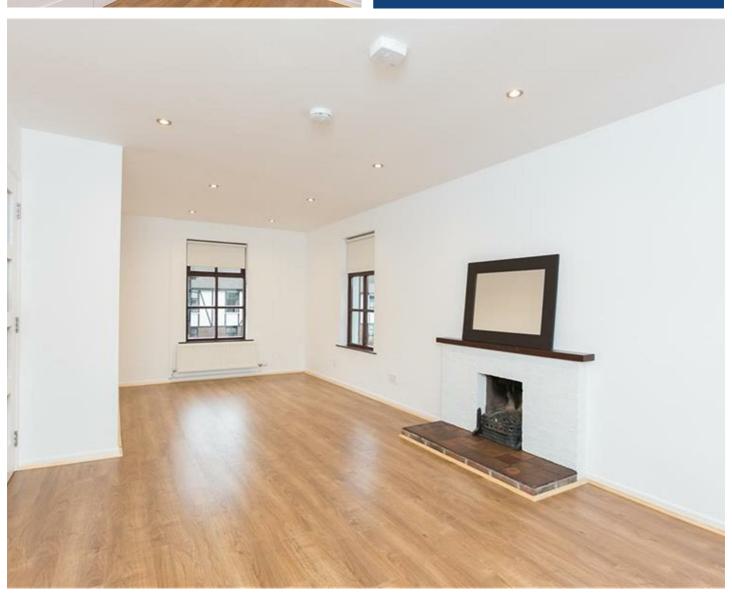

#### Lounge

23'5 x 11'1

Brick fireplace with tiled hearth. Open to:

#### **Dining Area**