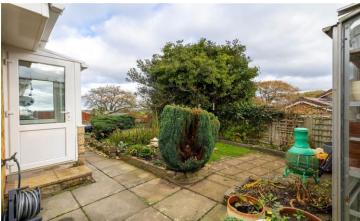

The property also benefits from both a front and rear Porch, adding extra space and convenience to the home.

The rear garden is a real delight – well-established, beautifully presented and featuring a variety of mature shrubs and plants, a patio area and a lawn. The fully enclosed garden also boasts a tranquil fish pond, enhancing the peaceful ambiance of the outdoor space.

To the front of the bungalow, there is an additional lawned garden, while a private driveway to the side provides convenient off-road parking. This leads to one of the bungalow's standout features – an extensive double-length Garage, measuring an impressive 32'7". This large Garage offers a wealth of potential, suitable for a variety of uses such as a home gym, office or workshop.