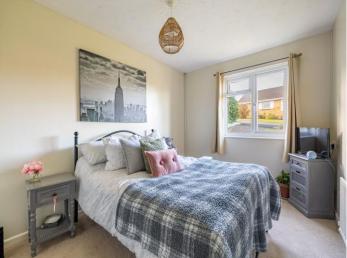

The property boasts 2 generously sized double Bedrooms, with 1 of the Bedrooms featuring a range of built-in wardrobes, offering ample storage space. The stylish and modern Bathroom is a true highlight, complete with a P-shaped bath with a rainforest head shower over, a close couple WC and a cabinet mounted wash hand basin – perfect for relaxation and convenience.

The spacious Living Room provides a fantastic space for unwinding, enhanced by a magnificent picture window that perfectly frames the glorious garden beyond, creating a serene and peaceful vista. The Kitchen / Diner is an extensive and light-filled area, flooded with natural light from 2 UPVC double glazed windows. This well-appointed space offers plenty of room for a dining table and features a built-in cooker, hob and extractor canopy, with additional space for a washing machine and fridge / freezer.