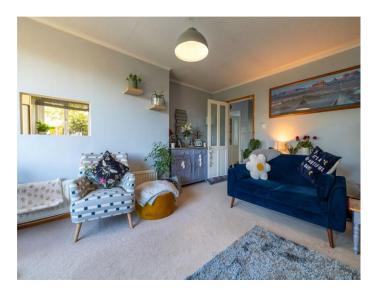

The spacious Living Room provides a fantastic space for unwinding, enhanced by a magnificent picture window that perfectly frames the glorious garden beyond, creating a serene and peaceful vista. The Kitchen / Diner is an extensive and light-filled area, flooded with natural light from 2 UPVC double glazed windows. This well-appointed space offers plenty of room for a dining table and features a built-in cooker, hob and extractor canopy, with additional space for a washing machine and fridge / freezer.