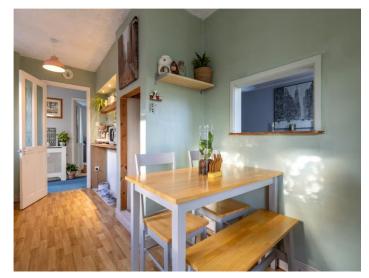

The spacious Living Room provides a fantastic space for unwinding, enhanced by a magnificent picture window that perfectly frames the glorious garden beyond, creating a serene and peaceful vista. The Kitchen / Diner is an extensive and light-filled area, flooded with natural light from 2 UPVC double glazed windows. This well-appointed space offers plenty of room for a dining table and features a built-in cooker, hob and extractor canopy, with additional space for a washing machine and fridge / freezer.