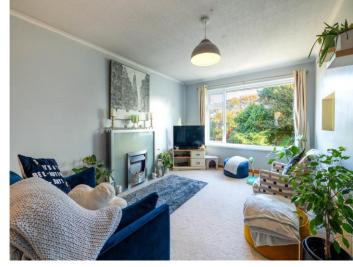

The spacious Living Room provides a fantastic space for unwinding, enhanced by a magnificent picture window that perfectly frames the glorious garden beyond, creating a serene and peaceful vista. The Kitchen / Diner is an extensive and light-filled area, flooded with natural light from 2 UPVC double glazed windows. This well-appointed space offers plenty of room for a dining table and features a built-in cooker, hob and extractor canopy, with additional space for a washing machine and fridge / freezer.