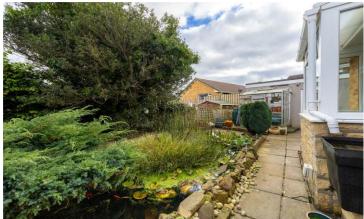

The property also benefits from both a front and rear Porch, adding extra space and convenience to the home.

The rear garden is a real delight – well-established, beautifully presented and featuring a variety of mature shrubs and plants, a patio area and a lawn. The fully enclosed garden also boasts a tranquil fish pond, enhancing the peaceful ambiance of the outdoor space.