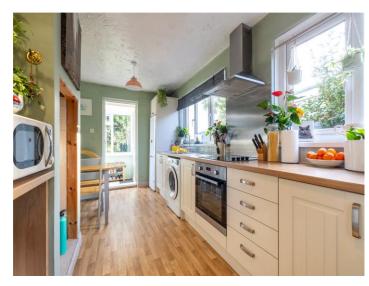

The spacious Living Room provides a fantastic space for unwinding, enhanced by a magnificent picture window that perfectly frames the glorious garden beyond, creating a serene and peaceful vista. The Kitchen / Diner is an extensive and light-filled area, flooded with natural light from 2 UPVC double glazed windows. This well-appointed space offers plenty of room for a dining table and features a built-in cooker, hob and extractor canopy, with additional space for a washing machine and fridge / freezer.