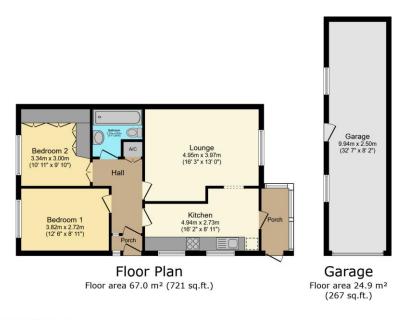

### 4 Tennacott Heights, Bideford, Devon, EX39 4DH

TOTAL: 91.8 m<sup>2</sup> (988 sq.ft.)

This floor plan is for illustrative purposes only. It is not drawn to scale. Any measurements, floor areas (including any total floor areas), openings and orientations are approximate. No ideals are guaranteed, they cannot be relied upon for any purpose and do not form any part of any agreement. No liability is taken for any error, omission or instatement. A party must rely upon its own inspections.). Powered by www.Propertybox.io.