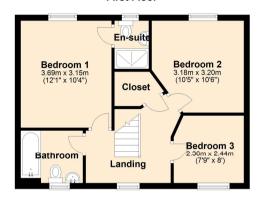

is sure to meet all your needs. Don't miss out on the opportunity to make this inviting and homely house your new home. Contact us today to arrange a viewing!



11 Victory Way, Torrington, Devon, EX38 7AR



# Changing Lifestyles

















THE VENDOR INFORMS US THAT THE PROPERTY IS THOUGHT TO BE CONSTRUCTED OF BLOCK AND RENDER UNDER A TILED ROOF. YOUR SURVEYOR OR CONVEYANCER MAY BE ABLE TO CLARIFY FURTHER FOLLOWING THEIR INVESTIGATIONS.

HEATING: GAS BOILER.

MAINS WATER - MAINS ELECTRIC - MAINS DRAINAGE - LANDLINE TELEPHONE.

BROADBAND COVERAGE: SUPERFAST AVAILABLE UP TO 80MBPS (INFORMATION TAKEN FROM OFCOM CHECKER)

MOBILE PHONE COVERAGE: IS LIMITED
INDOORS AND LIKELY OUTDOORS (SEE OFCOM
CHECKER FOR FURTHER INFORMATION)

















#### **Ground Floor**



#### First Floor





BOND OXBOROUGH PHILLIPS Plan produced using PlanUp.

### **Directions**

From our offices, continue down Well Street to the crossroad and turn left onto New Road. At the mini roundabout turn left signposted Bideford and continue on this road taking the second turning right into School Lane. Continue down the hill taking the second turning left into Lindon Close sign posted "Dartington Crystal" Follow the road around to the right and down the hill taking the second turning on your right into Victory Way where the property can be found on the left hand side with number plate clearly displayed.

We have the facility to refer purchasers and vendors to conveyancing, mortgage advisors and Surveyors. It is your decision if you choose to deal with any of these companies however should you choo