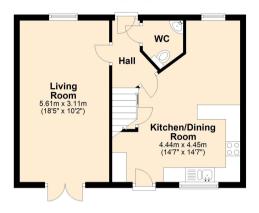

#### **Ground Floor**

#### First Floor

BOND OXBOROUGH PHILLIPS Plan produced using PlanUp.