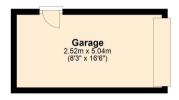

sure to meet all your needs. Don't miss out on the opportunity to make this inviting and homely house your new home. Contact us today to arrange a viewing!



11 Victory Way, Torrington, Devon, EX38 7AR



# Changing Lifestyles

















THE VENDOR INFORMS US THAT THE PROPERTY IS THOUGHT TO BE CONSTRUCTED OF BLOCK AND RENDER UNDER A TILED ROOF. YOUR SURVEYOR OR CONVEYANCER MAY BE ABLE TO CLARIFY FURTHER FOLLOWING THEIR INVESTIGATIONS.

HEATING: GAS BOILER.

MAINS WATER - MAINS ELECTRIC - MAINS DRAINAGE - LANDLINE TELEPHONE.

BROADBAND COVERAGE: SUPERFAST AVAILABLE UP TO 80MBPS (INFORMATION TAKEN FROM OFCOM CHECKER)

MOBILE PHONE COVERAGE: IS LIMITED
INDOORS AND LIKELY OUTDOORS (SEE OFCOM
CHECKER FOR FURTHER INFORMATION)

















#### **Ground Floor**



#### First Floor





BOND OXBOROUGH PHILLIPS Plan produced using PlanUp.

### **Directions**

From our offices, continue down Well Street to the crossroad and turn left onto New Road. At the mini roundabout turn left signposted Bideford and continue on this road taking the second turning right into School Lane. Continue down the hill taking the second turning left into Lindon Close sign posted "Dartington Crystal" Follow the road around to the right and down the hill taking the second turning on your right into Victory Way where the property can be found on the left hand side with number plate clearly displayed.

We have the facility to refer purchasers and vendors to conveyancing, mortgage advisors and Surveyors. It is your decision if you choose to deal with any of these companies however should you choose