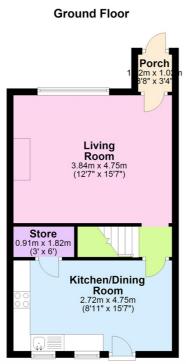

#### **Porch**

3'8" x 3'4" PVC front door. Carpeted flooring.

## **Living Room**

12'7" x 15'7"

Front facing room with feature fireplace.

## Kitchen/Dining Room

8'11" x 15'7"

Range of high and low rise units. Space for washing machine, fridge/ freezer, hob and oven. Door to rear and store cupboard. Laminate flooring.