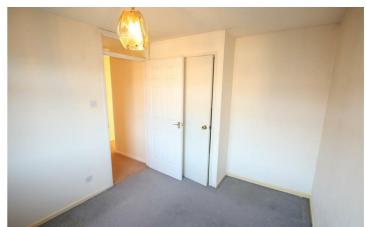

#### Bedroom 1

12'7" x 8'6"

Window to front. Built in store.

## Bedroom 2

6'7" x 6'8"

Front facing.

#### Bedroom 3

10'9" x 8'11"

Rear facing. Built in store