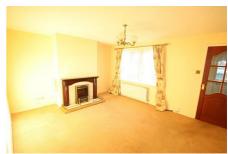

use in this popular area of Lisburn. The property comprises living room, kitchen with dining area, three bedrooms and a family bathroom. Outside the property further benefits from off street parking and family friendly gardens. Easily maintained, this property is within walking distance to Lisburn town centre and includes attractive accommodation with off street parking, front gardens and paved area to rear, PVC double glazing. This property is sure to appeal to many and due to the level of finish used throughout early viewing is a must.



# **Key Features**

- · Off street parking
- · Paved garden area to rear
- · Family bathroom
- · Living room with fireplace · Front and side garden
- · Walking distance to Lisburn town centre
- · Three bedroom
- · Kitchen/dining area
- End Townhouse





#### **Porch**

3'8" x 3'4" PVC front door. Carpeted flooring.

## **Living Room**

12'7" x 15'7"

Front facing room with feature fireplace.

## Kitchen/Dining Room

8'11" x 15'7"

Range of high and low rise units. Space for washing machine, fridge/ freezer, hob and oven. Door to rear and store cupboard. Laminate flooring.

## Landing

10'0" x 6'9"

Carpeted flooring. Door to hotpress.

#### Bedroom 1

12'7" x 8'6"

Window to front. Built in store.

## Bedroom 2

6'7" x 6'8"

Front facing.

#### Bedroom 3

10'9" x 8'11"

Rear facing. Built in store

## **Bathroom**

White suite comprising low rise w.c. wash hand basin, bath with overhead shower. Window to front,. Tiled walls and flooring.

#### Outside

Rear paved area with hedging. Garden to front and side with offstreet parking.