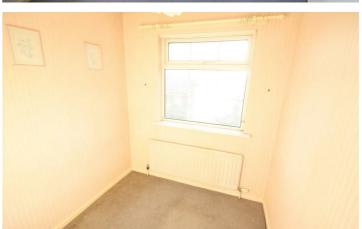

#### Bedroom 1

12'7" x 8'6"

Window to front. Built in store.

## Bedroom 2

6'7" x 6'8"

Front facing.

#### Bedroom 3

10'9" x 8'11"

Rear facing. Built in store