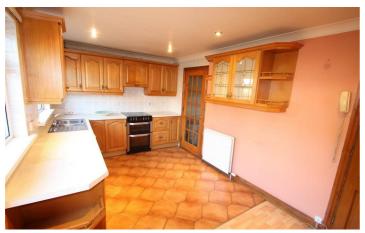

## Kitchen/Dining Room

8'11" x 15'7"

Range of high and low rise units. Space for washing machine, fridge/ freezer, hob and oven. Door to rear and store cupboard. Laminate flooring.