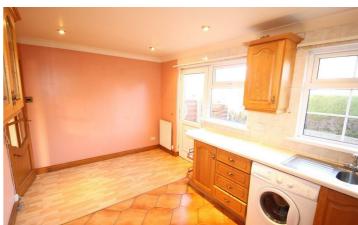

## Kitchen/Dining Room

8'11" x 15'7"

Range of high and low rise units. Space for washing machine, fridge/ freezer, hob and oven. Door to rear and store cupboard. Laminate flooring.