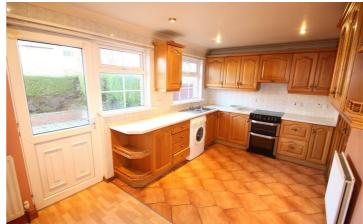

## Kitchen/Dining Room

8'11" x 15'7"

Range of high and low rise units. Space for washing machine, fridge/ freezer, hob and oven. Door to rear and store cupboard. Laminate flooring.