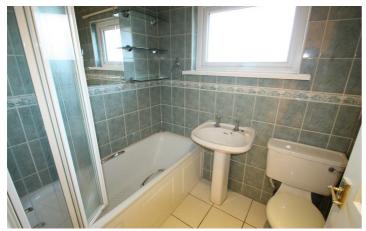

## **Bathroom**

White suite comprising low rise w.c. wash hand basin, bath with overhead shower. Window to front,. Tiled walls and flooring.