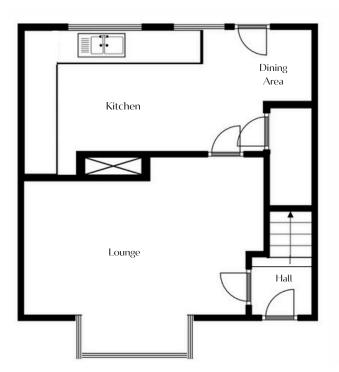

FLOOR PLANS

**GROUND FLOOR** 

1.

**FIRST FLOOR** 

#### **Entrance Hall:**

With staircase leading to first floor.

#### Lounge:

4.5m x 3.2m (14' 9" x 10' 6") (max) With box window, wooden single glazed window. Door to:

#### Kitchen/Dining Area:

5.8m x 3.1m (19' 0" x 10' 2") (max) With eye and low level units, double drainer stainless steel sink unit, tiled between units, under stairs storage, wooden single glazed window.

#### For illustrative purposes only. Not to scale.

Whilst every attempt has been made to ensure accuracy of the floor plan all measurements are approximate and no responsibility is taken for any error, omission or measurement.