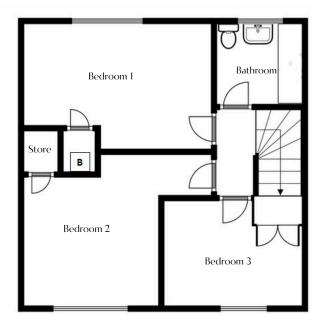

FLOOR PLANS

**GROUND FLOOR** 

1.

**FIRST FLOOR** 

#### **FIRST FLOOR**

#### Landing:

With access to roof space.

#### Bedroom (1):

3.9m x 2.6m (12' 10" x 8' 6") (max) With built-in wardrobe, wooden effect flooring, uPVC double glazed window.

#### Bedroom (2):

3.2m x 2.8m (10' 6" x 9' 2") (max) With storage cupboard housing gas boiler, wooden single glazed window.

#### Bedroom (3):

3m x 2.2m (9' 10" x 7' 3") (max) With built-in wardrobe, uPVC double glazed window.

#### Bathroom:

With panel bath, wash hand basin, w.c., panelled ceiling, uPVC double glazed window.

#### For illustrative purposes only. Not to scale.

Whilst every attempt has been made to ensure accuracy of the floor plan all measurements are approximate and no responsibility is taken for any error, omission or measurement.