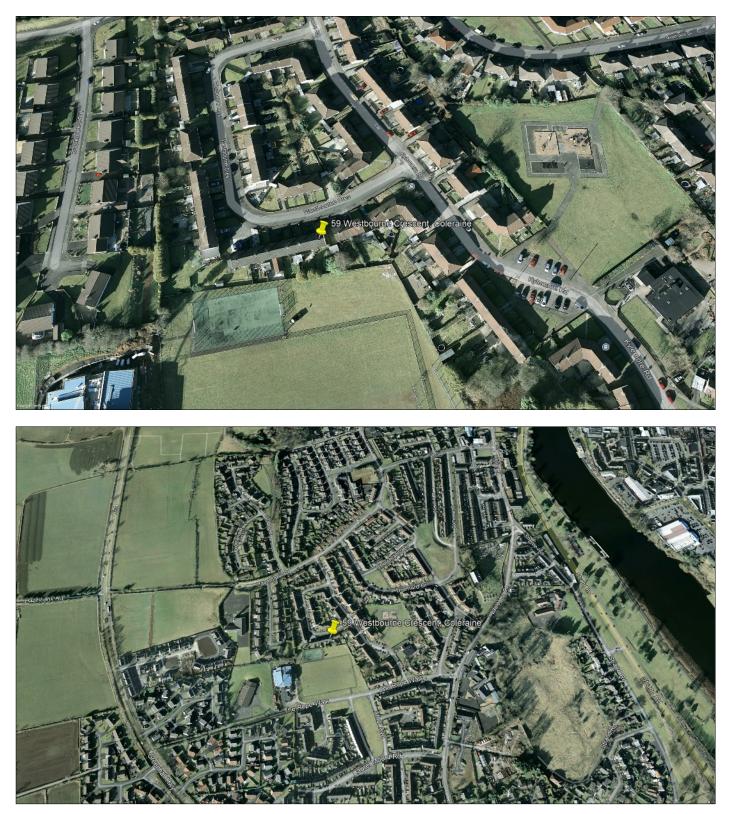

#### LOCATION:

At the top of Pates Lane turn left onto Hazelbank Road, continue for approximately a quarter of a mile then turn left onto Kylemore Road, take the next right into Westbourne Crescent where Number 59 is situated on the right hand side.