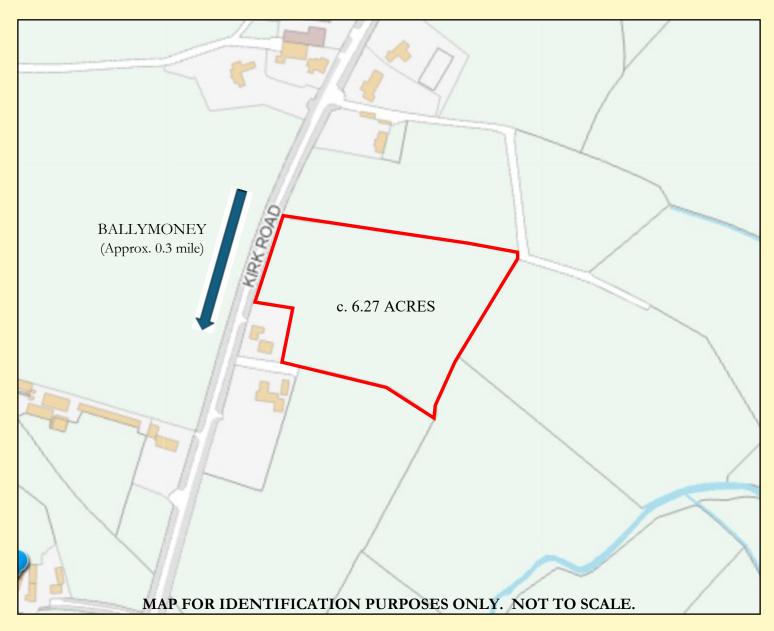

#### LOCATION MAP

Title: Title enquiries to Messrs Greer Hamilton Gailey, Solicitors, 27 High Street, Ballymoney.