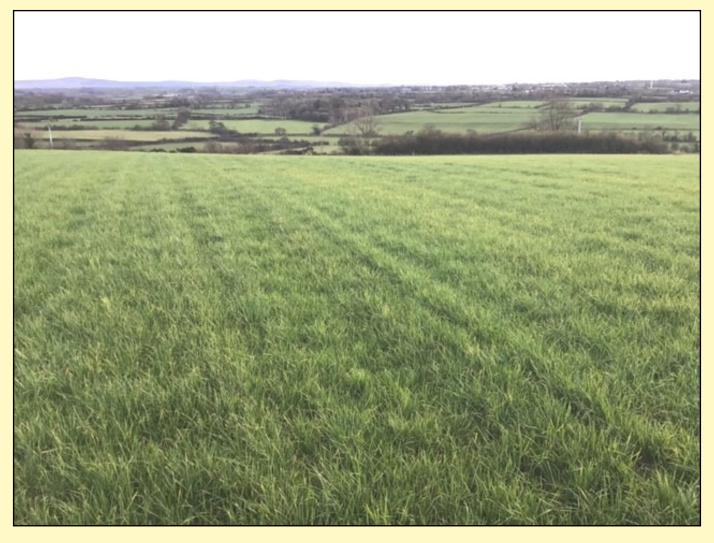

### **CIRCA 6.27 ACRES OF GOOD QUALITY ARABLE LAND**

An excellent arable field recently reseeded and previously in cereals and potatoes. The land has good frontage to the Kirk Road and is situated in a highly convenient location approx. 0.3 miles from Ballymoney off the A26 Frocess Road. The lands are in good heart, fenced for stock and bounded by mature thick hedgerows providing good shelter. Early inspection is highly recommended.