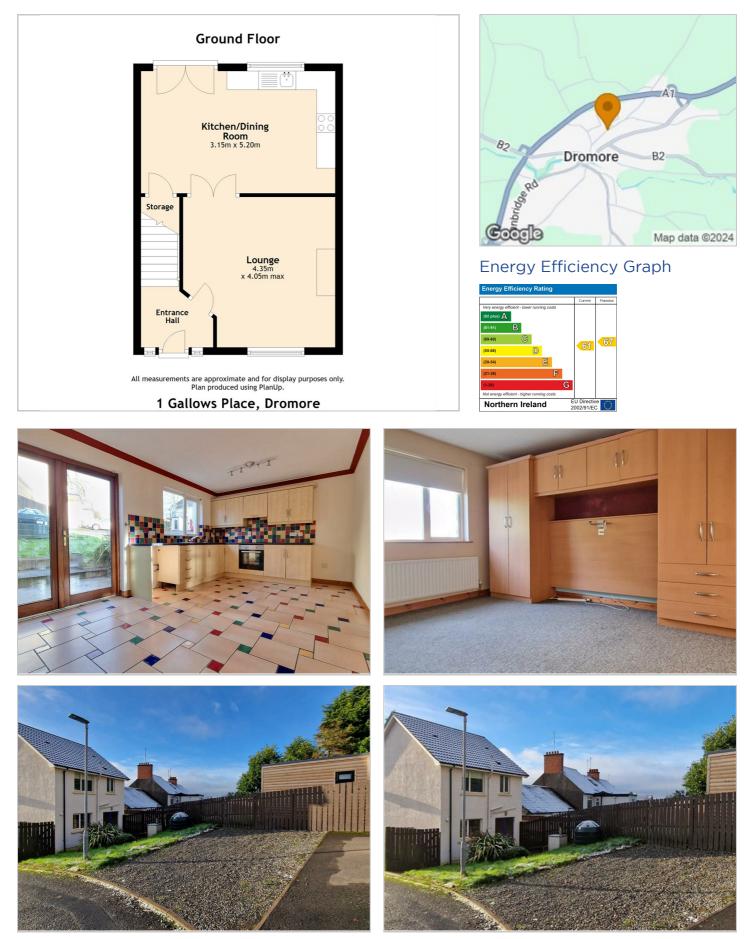

Internally the property is comprised of entrance hall through to comfortable living room with open fire, a fitted kitchen with a range of high and low level units. Moving on to the bedrooms, you will find 3 well-appointed rooms that offers a peaceful retreat at the end of a long day.

Outside you will find a spacious rear garden laid in lawn with stone driveway.

Well Presented Detached Property Situated Within A Popular Location Close To Dromore Town

Lounge With Open Fire

Spacious Kitchen And Dining Area With Double Doors To Rear Garden

Three Bedrooms (One With Built In Furniture)

Bathroom With White Suite

Rear Back Garden Laid In Lawn With Driveway Laid In Stone

PVC Double Glazed Windows

Oil Fired Central Heating System

## Area Map

These particulars, whilst believed to be accurate are set out as a general outline only for guidance and do not constitute any part of an offer or contract. Intending purchasers should not rely on them as statements of representation of fact, but must satisfy themselves by inspection or otherwise as to their accuracy. No person in this firms employment has the authority to make or give any representation or warranty in respect of the property.