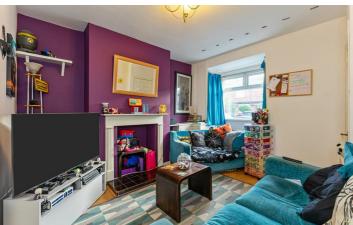

The accommodation comprises of lounge with wood laminate flooring and separate dining room. Fitted kitchen with partly tiled walls and wood laminate flooring. Furthermore, the ground floor offer a third bedroom, currently used as a study. The second floor includes two bedrooms and a shower room comprising of white suite with walk in shower cubicle, electric shower, fully tiled walls and tiled effect laminate flooring.

#### Lounge

13'1 x 10'3

(into bay) Marble fireplace with tiled hearth, wood laminate floor.