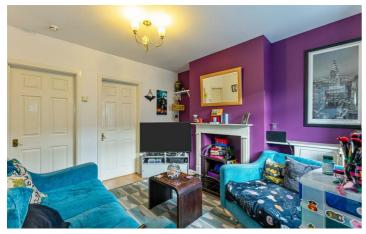

The accommodation comprises of lounge with wood laminate flooring and separate dining room. Fitted kitchen with partly tiled walls and wood laminate flooring. Furthermore, the ground floor offer a third bedroom, currently used as a study. The second floor includes two bedrooms and a shower room comprising of white suite with walk in shower cubicle, electric shower, fully tiled walls and tiled effect laminate flooring.

#### Lounge

13'1 x 10'3

(into bay) Marble fireplace with tiled hearth, wood laminate floor.