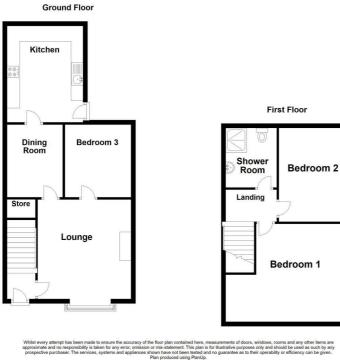

The accommodation comprises of lounge with wood laminate flooring and separate dining room. Fitted kitchen with partly tiled walls and wood laminate flooring. Furthermore, the ground floor offer a third bedroom, currently used as a study. The second floor includes two bedrooms and a shower room comprising of white suite with walk in shower cubicle, electric shower, fully tiled walls and tiled effect laminate flooring.

# Accommodation Comprises

#### **Entrance Hall**

Tiled floor.

#### Lounge

13'1 x 10'3

(into bay) Marble fireplace with tiled hearth, wood laminate floor.

#### **Dining Room**

81 x 62

## Kitchen

10'8 x 7'6

Excellent range of high and low level units, granite effect work surfaces, inset single drainer stainless steel sink unit with mixer tap, space for cooker, extractor fan, space for fridge freezer, plumbed for washing machine, gas fired boiler, part tiled walls, wood laminate floor.

#### Bedroom 3

8'1 x 6'8

Wood laminate floor.

#### First Floor

Landing

#### Bedroom 1

13'5 x 10'8 (at widest points)

### Bedroom 2

8'6 x 7'6

# **Shower Room**

White suite comprising walk in shower cubicle, electric shower and sliding shower doors, pedestal wash hand basin, mirrored cabinet, low flush WC, fully tiled walls, tiled effect laminate floor, PVC ceiling, extractor fan.