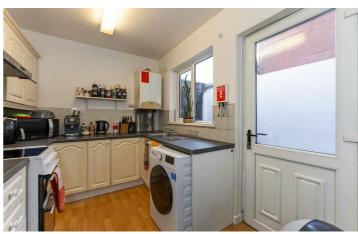

## Kitchen

10'8 x 7'6

Excellent range of high and low level units, granite effect work surfaces, inset single drainer stainless steel sink unit with mixer tap, space for cooker, extractor fan, space for fridge freezer, plumbed for washing machine, gas fired boiler, part tiled walls, wood laminate floor.