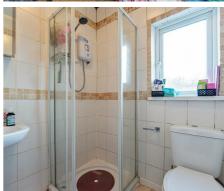

# **Shower Room**

White suite comprising walk in shower cubicle, electric shower and sliding shower doors, pedestal wash hand basin, mirrored cabinet, low flush WC, fully tiled walls, tiled effect laminate floor, PVC ceiling, extractor fan.