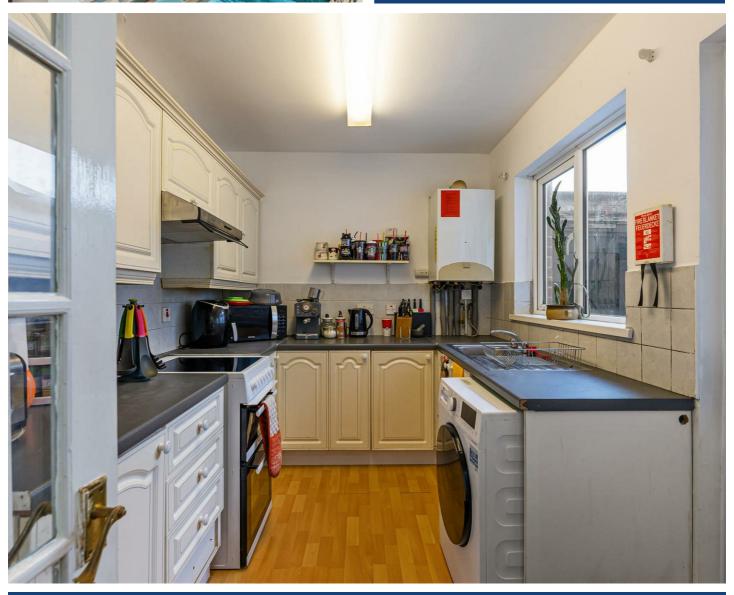

## Kitchen

10'8 x 7'6

Excellent range of high and low level units, granite effect work surfaces, inset single drainer stainless steel sink unit with mixer tap, space for cooker, extractor fan, space for fridge freezer, plumbed for washing machine, gas fired boiler, part tiled walls, wood laminate floor.