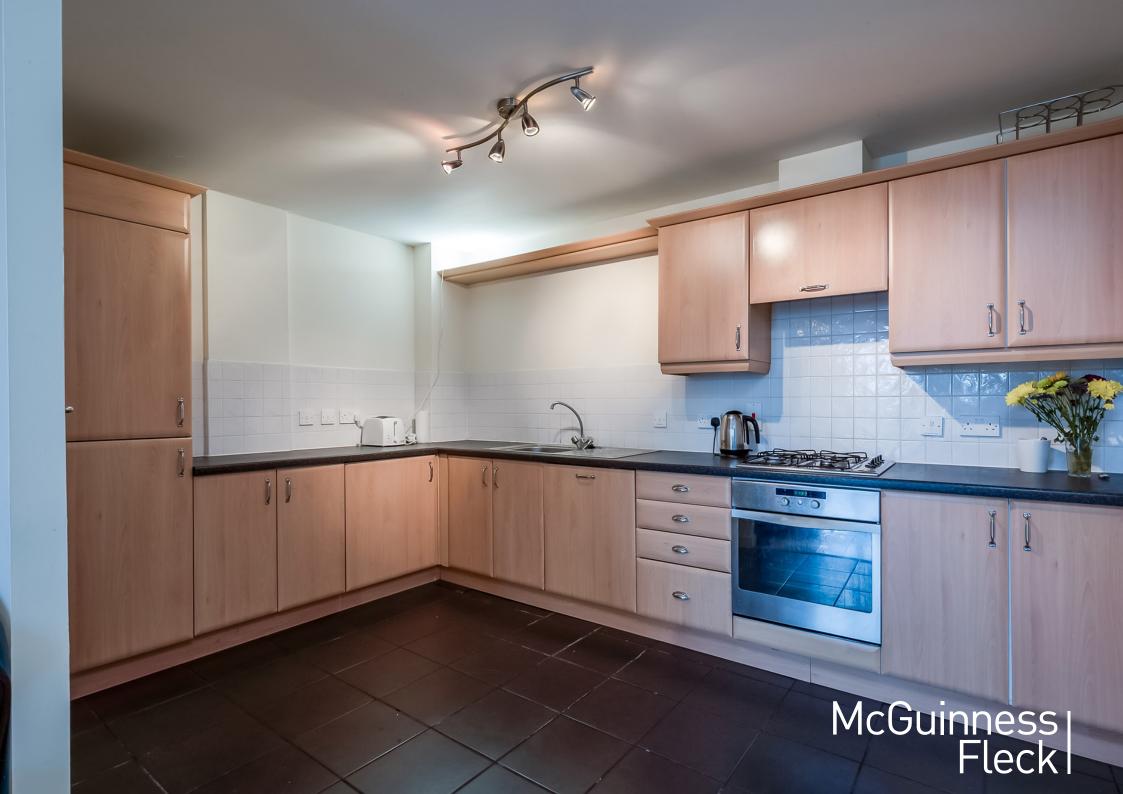

The development offers space, convenience and unparalleled views over the City's main landmarks including Custom House Square, The Albert Clock, Odyssey Arena and the famous Harland and Wolfe cranes.

Immaculately presented throughout this property is an exciting opportunity. Centrally located benefiting from light filled open plan living with large main living room leading to modern new kitchen and dining area, master bedroom with ensuite and built-ins and large double second bedroom with bathroom all well presented this is sure to appeal.