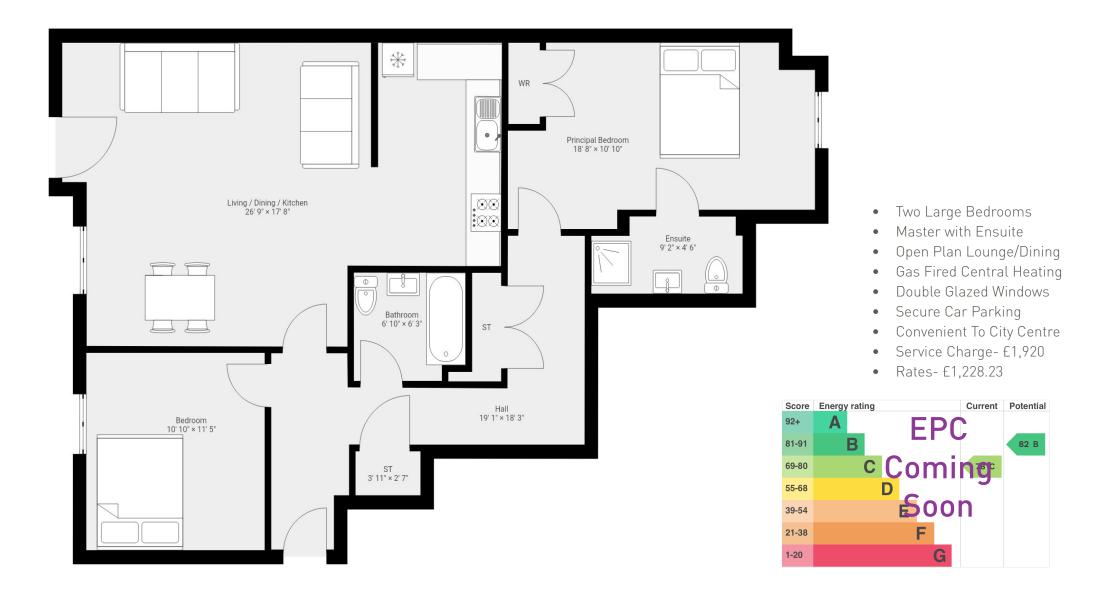

The development offers space, convenience and unparalleled views over the City's main landmarks including Custom House Square, The Albert Clock, Odyssey Arena and the famous Harland and Wolfe cranes.

Immaculately presented throughout this property is an exciting opportunity. Centrally located benefiting from light filled open plan living with large main living room leading to modern new kitchen and dining area, master bedroom with ensuite and built-ins and large double second bedroom with bathroom all well presented this is sure to appeal.