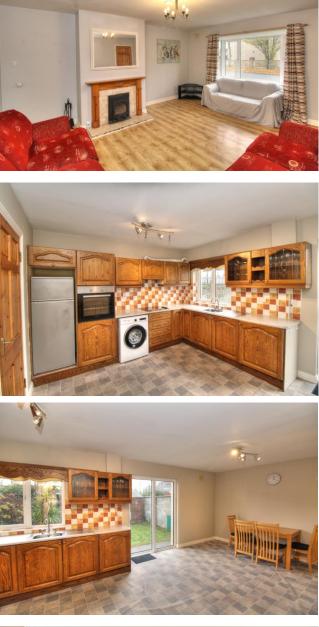

The accommodation comprises of an entrance hallway with laminate wood flooring and carpeted stairs leading to the first floor. To your right is the spacious living room which features laminate wood flooring, insert stove and bay window flooding this room with light. The kitchen/dining room is to the rear of the property and has lino floor covering, full range of eye and base level units, over the counter wall tiling, electric cooker and hob and sliding doors to the rear garden filling this room with light. There is also a guest W.C on the ground floor.

#### Ground Floor

| •                  | Entrance hallway    | 4.51m (14'10") x 1.87m (6'2") | Laminate wood floor and carpeted stairs to the first floor                                                                                                                      |
|--------------------|---------------------|-------------------------------|---------------------------------------------------------------------------------------------------------------------------------------------------------------------------------|
| •                  | Living room         | 5.08m (16'8") x 4.18m (13'9") | Laminate wood floor, bay window and insert stove with timber surround                                                                                                           |
| •                  | Guest W.C.          | 1.49m (4'11") x 0.78m (2'7")  | W.C. and W.H.B.                                                                                                                                                                 |
| •                  | Kitchen/Dining room | 6.16m (20'3") x 3.46m (11'4") | Lino flooring, fully fitted wall & base<br>units, over the counter wall tiling,<br>plumbed for washing machine, electric<br>oven and hob and sliding door to the<br>rear garden |
| <u>First Floor</u> |                     |                               |                                                                                                                                                                                 |
| •                  | Bathroom            | 2.17m (7'1") x 1.86m (6'1")   | Lino flooring, bath, W.C. and W.H.B.                                                                                                                                            |
| •                  | Bedroom 1           | 4.2m (13'9") x 3.48m (11'5")  | Carpeted flooring and build in wardrobes                                                                                                                                        |
| •                  | En-suite bathroom   | 2.47m (8'1") x 1.19m (3'11")  | Lino flooring, electric shower, W.C. and W.H.B.                                                                                                                                 |
| •                  | Bedroom 2           | 3.78m (12'5") x 3.58m (11'9") | Carpeted flooring and build in wardrobes                                                                                                                                        |