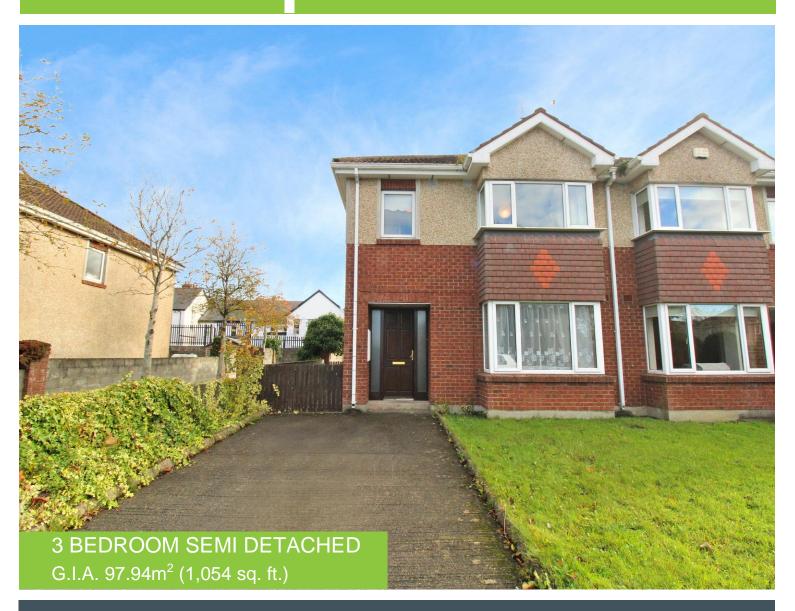

#### DESCRIPTION

A modern three bedroom semi-detached home overlooking a green area, in this sought after development close to the town centre and within walking distance of Nenagh town, schools and churches.

Externally there is low maintenance gardens to the front and rear, parking to the front of the property with pedestrian access to the rear garden which has a timber shed.

This property has been well maintained & represents an ideal family home or investment opportunity.

#### **FEATURES**

- Situated within walking distance of Nenagh town centre and all amenities
- O.F.C.H., mains water and sewerage
- Pedestrian access to the rear garden
- Property is ready for immediate occupation
- Ideal family home or investment property
- Fibre Broadband available in the area