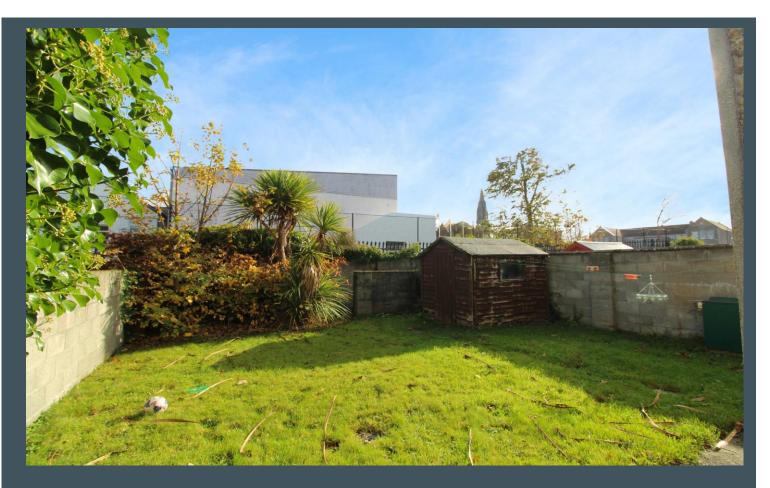

Externally there is low maintenance gardens to the front and rear, parking to the front of the property with pedestrian access to the rear garden which has a timber shed.

This property has been well maintained & represents an ideal family home or investment opportunity.

#### **FEATURES**

- Situated within walking distance of Nenagh town centre and all amenities
- O.F.C.H., mains water and sewerage
- Pedestrian access to the rear garden
- Property is ready for immediate occupation
- Ideal family home or investment property
- Fibre Broadband available in the area