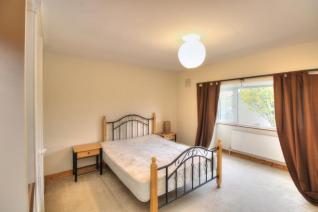

The first floor landing leads to three bedrooms all with carpeted flooring and two featuring build-in wardrobes. The main bedroom has an en-suite bathroom. There is also a family bathroom on the first floor with lino floor covering, bath, W.C. and W.H.B.

#### Ground Floor

| •                  | Entrance hallway    | 4.51m (14'10") x 1.87m (6'2") | Laminate wood floor and carpeted stairs to the first floor                                                                                                                      |
|--------------------|---------------------|-------------------------------|---------------------------------------------------------------------------------------------------------------------------------------------------------------------------------|
| •                  | Living room         | 5.08m (16'8") x 4.18m (13'9") | Laminate wood floor, bay window and insert stove with timber surround                                                                                                           |
| •                  | Guest W.C.          | 1.49m (4'11") x 0.78m (2'7")  | W.C. and W.H.B.                                                                                                                                                                 |
| •                  | Kitchen/Dining room | 6.16m (20'3") x 3.46m (11'4") | Lino flooring, fully fitted wall & base<br>units, over the counter wall tiling,<br>plumbed for washing machine, electric<br>oven and hob and sliding door to the<br>rear garden |
| <u>First Floor</u> |                     |                               |                                                                                                                                                                                 |
| •                  | Bathroom            | 2.17m (7'1") x 1.86m (6'1")   | Lino flooring, bath, W.C. and W.H.B.                                                                                                                                            |
| •                  | Bedroom 1           | 4.2m (13'9") x 3.48m (11'5")  | Carpeted flooring and build in wardrobes                                                                                                                                        |
| •                  | En-suite bathroom   | 2.47m (8'1") x 1.19m (3'11")  | Lino flooring, electric shower, W.C. and W.H.B.                                                                                                                                 |
| •                  | Bedroom 2           | 3.78m (12'5") x 3.58m (11'9") | Carpeted flooring and build in wardrobes                                                                                                                                        |