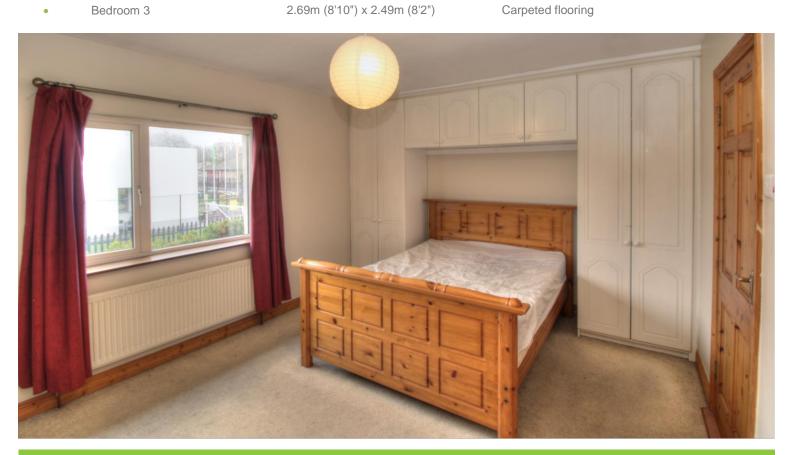

The first floor landing leads to three bedrooms all with carpeted flooring and two featuring build-in wardrobes. The main bedroom has an en-suite bathroom. There is also a family bathroom on the first floor with lino floor covering, bath, W.C. and W.H.B.