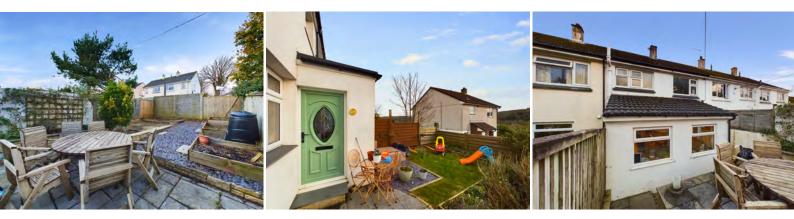

Externally, the home makes the most of its enviable setting. A raised front garden offers the perfect vantage point to appreciate the stunning views, while the private rear garden with its patio area provides a great spot to enjoy the Cornish weather.