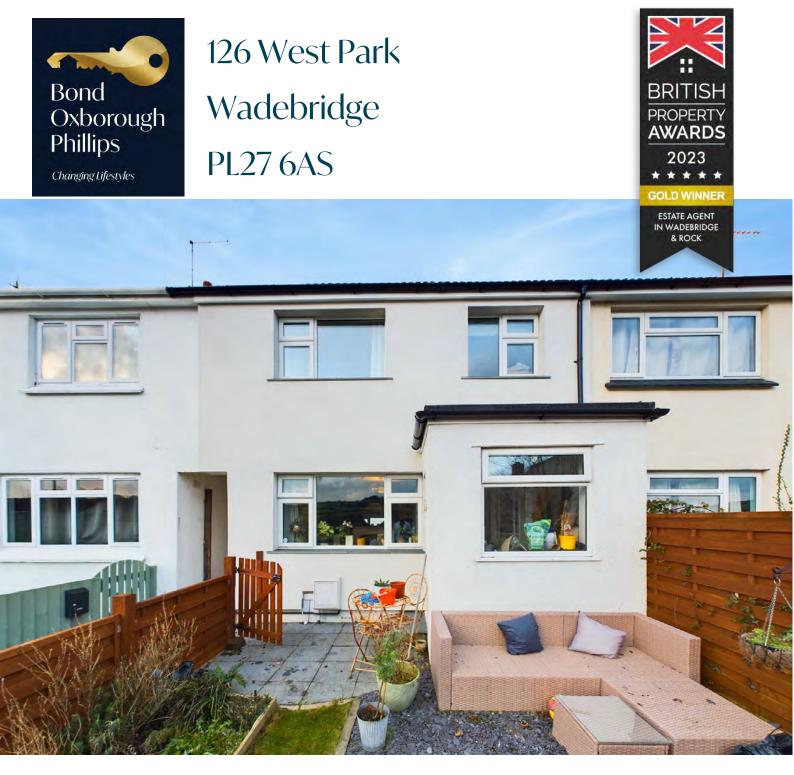

# 126 West Park, Wadebridge, PL27 6AS

Set in the heart of Wadebridge sits a fabulous three bedroom terraced home, with generous living space throughout.

- Impressive Terraced Modern
  Home
- Family Bathroom
- Stunning views
- Spacious Kitchen & Dining Room
- Private Rear Garden
- Popular Town Location
- Great First Time Buyer/Investment
- Raised Front Garden
- Council Banding A
- EPC D

Welcome to 126 West Park, a delightful property offering a blend of comfort, modern living, and picturesque surroundings, ideal for family life or those seeking a serene Cornish retreat.

Upon entry, you are greeted by a practical hallway, perfect for storing shoes and outerwear, creating a welcoming transition from the outdoors. The cosy living room invites relaxation, featuring a charming wood burner and a double window that floods the space with natural light while providing stunning views of Egloshayle Church and the tranquil Camel Estuary.

Externally, the home makes the most of its enviable setting. A raised front garden offers the perfect vantage point to appreciate the stunning views, while the private rear garden with its patio area provides a great spot to enjoy the Cornish weather.