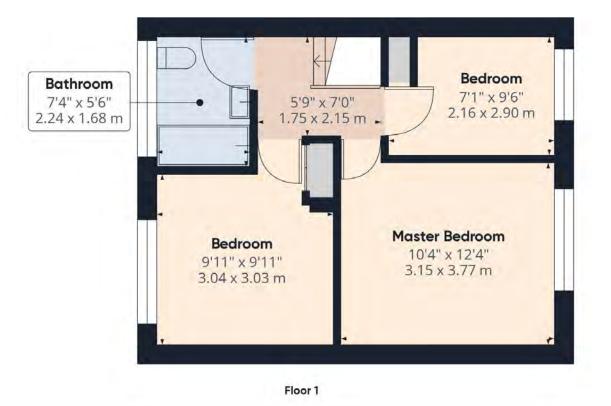

Upstairs, the property boasts two generously sized double bedrooms and a single bedroom. The master bedroom showcases the same captivating views of the estuary and church, with ample space for furnishings. Completing the interior is a modern family bathroom, featuring a bath with shower unit, basin, and W/C.

#### 01208 814055

for more information or to arrange an accompanied viewing on this property.

Scan here for our Virtual Tour:

Floor O