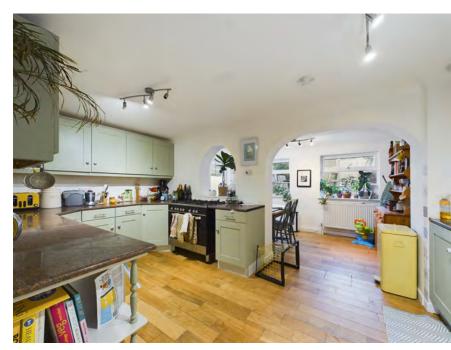

Moving further into the home, the open-plan kitchen and dining area—recently extended—serves as a fantastic social space. The kitchen is well-appointed with modern appliances and ample workspace, while the dining extension offers a dedicated area to enjoy meals with family and friends. With direct access to the private rear garden, the layout encourages alfresco dining and outdoor enjoyment.