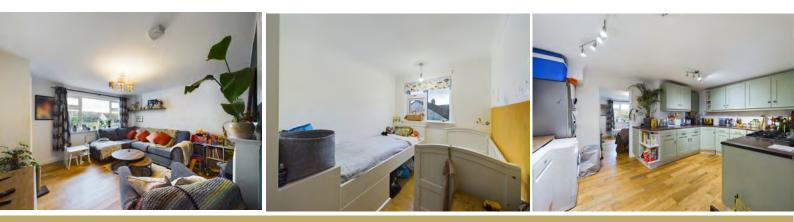

Moving further into the home, the open-plan kitchen and dining area—recently extended—serves as a fantastic social space. The kitchen is well-appointed with modern appliances and ample workspace, while the dining extension offers a dedicated area to enjoy meals with family and friends. With direct access to the private rear garden, the layout encourages alfresco dining and outdoor enjoyment.

Upstairs, the property boasts two generously sized double bedrooms and a single bedroom. The master bedroom showcases the same captivating views of the estuary and church, with ample space for furnishings. Completing the interior is a modern family bathroom, featuring a bath with shower unit, basin, and W/C.