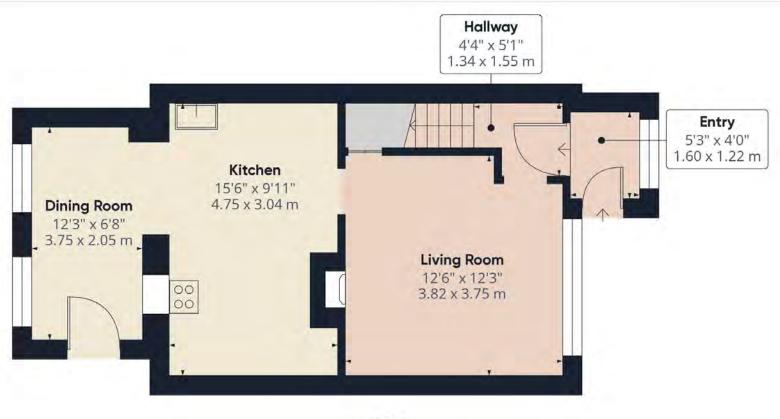

Welcome to 126 West Park, a delightful property offering a blend of comfort, modern living, and picturesque surroundings, ideal for family life or those seeking a serene Cornish retreat.

Upon entry, you are greeted by a practical hallway, perfect for storing shoes and outerwear, creating a welcoming transition from the outdoors. The cosy living room invites relaxation, featuring a charming wood burner and a double window that floods the space with natural light while providing stunning views of Egloshayle Church and the tranquil Camel Estuary.

Moving further into the home, the open-plan kitchen and dining area—recently extended—serves as a fantastic social space. The kitchen is well-appointed with modern appliances and ample workspace, while the dining extension offers a dedicated area to enjoy meals with family and friends. With direct access to the private rear garden, the layout encourages alfresco dining and outdoor enjoyment.

#### 01208 814055

for more information or to arrange an accompanied viewing on this property.

Scan here for our Virtual Tour:

Floor O